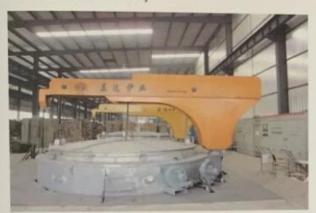

## **Well Type Electric Annealing Furnace**

**Liner of Well Type Electric Annealing Furnace** 

**Well Type Electric Annealing Furnace (Main Furnace)** 

**Electric Control Cabinet** 

Blower

Application: Mainly applied in spheroidizing annealing for wire coil of low-carbon steel, alloy steel, and bearing steel.

Well type structure can be buried underground, so it occupies small area; it adopts electrical heating and automatic heatment process.

The furnace lining adopts full fibre, heat efficiency and energy conservation highly promoted. The furnace top is equipped with strong convection blower

so the temperature uniformity of whole furnace is good.(+-5°C); adopting protective gas and non-oxidation heatment to reduce metal loss; feeding material is convenient.

Above loadage is for iron wire for your reference. The loadage changes according to Dia, Height and Weight of iron wire.