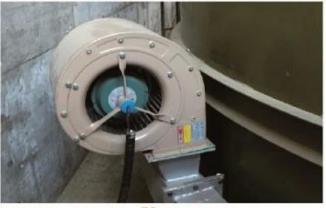

## **Well Type Electric Annealing Furnace**

**Liner of Well Type Electric Annealing Furnace** 

**Well Type Electric Annealing Furnace (Main Furnace)** 

**Electric Control Cabinet** 

Blower

Application: Mainly applied in spheroidizing annealing for wire coil of low-carbon steel, alloy steel, and bearing steel.

Well type structure can be buried underground, so it occupies small area; it adopts electrical heating and automatic heatment process.

The furnace lining adopts full fibre, heat efficiency and energy conservation highly promoted. The furnace top is equipped with strong convection blower