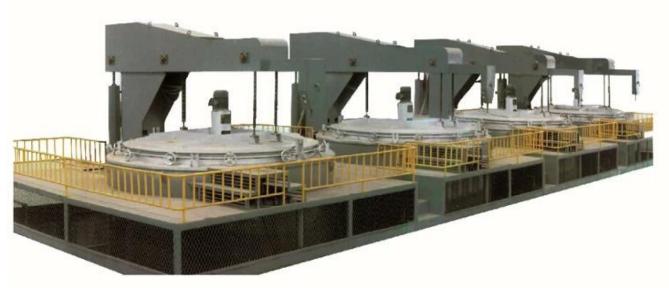

## **Well Type Electric Annealing Furnace**

**Liner of Well Type Electric Annealing Furnace** 

**Well Type Electric Annealing Furnace (Main Furnace)** 

**Electric Control Cabinet** 

Blower

Application: Mainly applied in spheroidizing annealing for wire coil of low-carbon steel, alloy steel, and bearing steel.

Well type structure can be buried underground, so it occupies small area; it adopts electrical heating and automatic heatment process.

The furnace lining adopts full fibre, heat efficiency and energy conservation highly promoted. The furnace top is equipped with strong convection blower

so the temperature uniformity of whole furnace is good.(+-5°C); adopting protective gas and non-oxidation heatment to reduce metal loss; feeding material is convenient.

Above loadage is for iron wire for your reference. The loadage changes according to Dia, Height and Weight of iron wire.