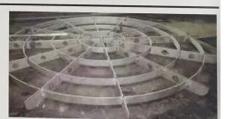

## ZD-8355型井式超强对流球化退火炉结构示意图 ZD-8355 Type supercon type spheroidizing Annealing furnace schematic diagram

L(行车吊高) Crane height 1500 1200 炉体安装吊高(无脚架) Installation lifting of furnace body

组成部件

Components

炉盖 The furnace cover

波纹桶成型 Corrugated molding

导流板 Air deflector

电加热炉 Electric heating furnace

置料架 Loading frame

波纹桶 Corrugated bucket

用于标准件行业球化炉 Used for fastner industry

用于五金工具行业球化炉 Used for the hardware tool industry

用于汽配行业球化炉 Used for the auto parts industry

用于轴承行业球化炉 Used for the bearing industry

超强对流型并式球化退火炉相关尺寸一览表(电加热型)

单位: mm

| he relev | ant size | list (Elec | ctric heat                            | ing)            |                        |                         |                          |          |                                                                                                                                                                                                                                                                                                                                                                                                                                                                                                                                                                                                                                                                                                                                                                                                                                                                                                                                                                                                                                                                                                                                                                                                                                                                                                                                                                                                                                                                                                                                                                                                                                                                                                                                                                                                                                                                                                                                                                                                                                                                                                                                |                              | _                         |                         | 200        |                 |
|----------|----------|------------|---------------------------------------|-----------------|------------------------|-------------------------|--------------------------|----------|--------------------------------------------------------------------------------------------------------------------------------------------------------------------------------------------------------------------------------------------------------------------------------------------------------------------------------------------------------------------------------------------------------------------------------------------------------------------------------------------------------------------------------------------------------------------------------------------------------------------------------------------------------------------------------------------------------------------------------------------------------------------------------------------------------------------------------------------------------------------------------------------------------------------------------------------------------------------------------------------------------------------------------------------------------------------------------------------------------------------------------------------------------------------------------------------------------------------------------------------------------------------------------------------------------------------------------------------------------------------------------------------------------------------------------------------------------------------------------------------------------------------------------------------------------------------------------------------------------------------------------------------------------------------------------------------------------------------------------------------------------------------------------------------------------------------------------------------------------------------------------------------------------------------------------------------------------------------------------------------------------------------------------------------------------------------------------------------------------------------------------|------------------------------|---------------------------|-------------------------|------------|-----------------|
|          |          | 使用高度       | 炉体外径<br>Furnace<br>body diameter<br>D | 炉体高度<br>Furnace | 总高度<br>Total<br>height | 脚架高<br>Tripod<br>height | 行车吊高<br>Crane height     |          | 地坑尺寸<br>Pit size                                                                                                                                                                                                                                                                                                                                                                                                                                                                                                                                                                                                                                                                                                                                                                                                                                                                                                                                                                                                                                                                                                                                                                                                                                                                                                                                                                                                                                                                                                                                                                                                                                                                                                                                                                                                                                                                                                                                                                                                                                                                                                               | 维修坑尺寸<br>Repair pit size     | 炉体总重<br>Furnace<br>weight | 行车荷重<br>Driving<br>load |            | 装载量<br>Capacity |
|          | A        |            |                                       |                 |                        | F                       | 有 脚<br>Have<br>Emporting | 无脚<br>No | G×J                                                                                                                                                                                                                                                                                                                                                                                                                                                                                                                                                                                                                                                                                                                                                                                                                                                                                                                                                                                                                                                                                                                                                                                                                                                                                                                                                                                                                                                                                                                                                                                                                                                                                                                                                                                                                                                                                                                                                                                                                                                                                                                            | 长×宽×深<br>Lenght×Width×Height | (吨)<br>Ton                | (吨)<br>Ton              | (千瓦)<br>Kw | (吨)<br>Ton      |
|          |          |            | 2270                                  | 3200            | 6930                   | 1500                    | 7800                     | 6300     | 5200×5200                                                                                                                                                                                                                                                                                                                                                                                                                                                                                                                                                                                                                                                                                                                                                                                                                                                                                                                                                                                                                                                                                                                                                                                                                                                                                                                                                                                                                                                                                                                                                                                                                                                                                                                                                                                                                                                                                                                                                                                                                                                                                                                      | 5200×1200×1500               | 19.8                      | 5                       | 240        | 2~8             |
| -8355-1  | 2200     | 2000       | 3378                                  | -               | 7930                   | 1500                    | 8800                     | 7300     | 5200×5200                                                                                                                                                                                                                                                                                                                                                                                                                                                                                                                                                                                                                                                                                                                                                                                                                                                                                                                                                                                                                                                                                                                                                                                                                                                                                                                                                                                                                                                                                                                                                                                                                                                                                                                                                                                                                                                                                                                                                                                                                                                                                                                      | 5200×1200×1500               | 22.8                      | 5                       | 240        | 2~8             |
|          | 2200     | 3000       | 3378                                  | 4200            | NAME OF STREET         | 10707023                | 7800                     |          |                                                                                                                                                                                                                                                                                                                                                                                                                                                                                                                                                                                                                                                                                                                                                                                                                                                                                                                                                                                                                                                                                                                                                                                                                                                                                                                                                                                                                                                                                                                                                                                                                                                                                                                                                                                                                                                                                                                                                                                                                                                                                                                                | 5450×1200×1500               | 21.8                      | 5                       | 280        | 4~14            |
| 8355-2   | 2450     | 2000       | 3678                                  | 3200            | 6930                   | 1500                    | 000000000                |          |                                                                                                                                                                                                                                                                                                                                                                                                                                                                                                                                                                                                                                                                                                                                                                                                                                                                                                                                                                                                                                                                                                                                                                                                                                                                                                                                                                                                                                                                                                                                                                                                                                                                                                                                                                                                                                                                                                                                                                                                                                                                                                                                | 5450×1200×1500               | 25.8                      | 5                       | 280        | 4~14            |
|          | 2450     | 3000       | 3678                                  | 4200            | 7930                   | 1500                    | 8800                     |          |                                                                                                                                                                                                                                                                                                                                                                                                                                                                                                                                                                                                                                                                                                                                                                                                                                                                                                                                                                                                                                                                                                                                                                                                                                                                                                                                                                                                                                                                                                                                                                                                                                                                                                                                                                                                                                                                                                                                                                                                                                                                                                                                | 5800×1200×1500               | 26. 2                     | 5                       | 400        | 4~14            |
| -8355-3  | 2800     | 2000       | 3978                                  | 3200            | 6930                   | 1500                    | 7800                     |          |                                                                                                                                                                                                                                                                                                                                                                                                                                                                                                                                                                                                                                                                                                                                                                                                                                                                                                                                                                                                                                                                                                                                                                                                                                                                                                                                                                                                                                                                                                                                                                                                                                                                                                                                                                                                                                                                                                                                                                                                                                                                                                                                | 5800×1200×1500               | 28.5                      | 5                       | 400        | 8~16            |
|          | 2800     | 3000       | 3978                                  | 4200            | 7930                   | 1500                    | 8800                     |          |                                                                                                                                                                                                                                                                                                                                                                                                                                                                                                                                                                                                                                                                                                                                                                                                                                                                                                                                                                                                                                                                                                                                                                                                                                                                                                                                                                                                                                                                                                                                                                                                                                                                                                                                                                                                                                                                                                                                                                                                                                                                                                                                |                              |                           | 10                      | 500        | 8~22            |
| 8355-4   | 2000000  | 2000       | 4378                                  | 3200            | 6930                   | 1500                    | 7800                     | 6300     | 6200×6200                                                                                                                                                                                                                                                                                                                                                                                                                                                                                                                                                                                                                                                                                                                                                                                                                                                                                                                                                                                                                                                                                                                                                                                                                                                                                                                                                                                                                                                                                                                                                                                                                                                                                                                                                                                                                                                                                                                                                                                                                                                                                                                      | 6200×1200×1500               | 32.5                      | 10                      | 500        | 8-22            |
|          |          | 3000       | 4378                                  | 4200            | 7930                   | 1500                    | 9800                     | 8300     | 6200×6200                                                                                                                                                                                                                                                                                                                                                                                                                                                                                                                                                                                                                                                                                                                                                                                                                                                                                                                                                                                                                                                                                                                                                                                                                                                                                                                                                                                                                                                                                                                                                                                                                                                                                                                                                                                                                                                                                                                                                                                                                                                                                                                      | 6200×1200×1500               | 34. 3                     | 10                      | 640        | 8~32            |
| 8355-5   | 3200     | 105.000.00 | 4778                                  | 3200            | 6930                   | 1500                    | 8050                     |          |                                                                                                                                                                                                                                                                                                                                                                                                                                                                                                                                                                                                                                                                                                                                                                                                                                                                                                                                                                                                                                                                                                                                                                                                                                                                                                                                                                                                                                                                                                                                                                                                                                                                                                                                                                                                                                                                                                                                                                                                                                                                                                                                | 6500×1200×1500               |                           | 10                      | 640        | 8-32            |
|          |          | 2000       | -                                     | 4200            | 7930                   | 1500                    | 9950                     | 8450     | 6500×6500                                                                                                                                                                                                                                                                                                                                                                                                                                                                                                                                                                                                                                                                                                                                                                                                                                                                                                                                                                                                                                                                                                                                                                                                                                                                                                                                                                                                                                                                                                                                                                                                                                                                                                                                                                                                                                                                                                                                                                                                                                                                                                                      | 6500×1200×1500               | 35. 2                     |                         | 720        | 8-36            |
|          | 3600     | 500 3000   | 4778                                  | 11000000        | 6930                   | 1500                    | 8050                     | 6550     | 6700×6700                                                                                                                                                                                                                                                                                                                                                                                                                                                                                                                                                                                                                                                                                                                                                                                                                                                                                                                                                                                                                                                                                                                                                                                                                                                                                                                                                                                                                                                                                                                                                                                                                                                                                                                                                                                                                                                                                                                                                                                                                                                                                                                      | 6700×1200×1500               | 35. 3                     | 10                      | 415500     |                 |
| 8355-6   | 3700     | 2000       | 4978                                  | 3200            |                        | 1500                    | 9990                     | 8450     | 6700×6700                                                                                                                                                                                                                                                                                                                                                                                                                                                                                                                                                                                                                                                                                                                                                                                                                                                                                                                                                                                                                                                                                                                                                                                                                                                                                                                                                                                                                                                                                                                                                                                                                                                                                                                                                                                                                                                                                                                                                                                                                                                                                                                      | 6700×1200×1500               | 36.3                      | 10                      | 720        | 8~36            |
|          | 3700     | 3000       | 4978                                  | 4200            | 7930                   | 1500                    | 3330                     | 3100     | Name and Address of the Owner, where the Owner, which is the Owner, where the Owner, which is the Own |                              |                           |                         |            |                 |