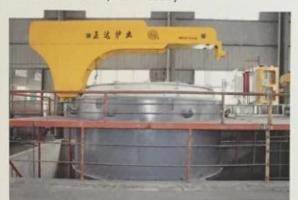

## **Well Type Electric Annealing Furnace**

**Liner of Well Type Electric Annealing Furnace** 

**Well Type Electric Annealing Furnace (Main Furnace)** 

**Electric Control Cabinet** 

Blower

Application: Mainly applied in spheroidizing annealing for wire coil of low-carbon steel, alloy steel, and bearing steel.

Well type structure can be buried underground, so it occupies small area; it adopts electrical heating and automatic heatment process.

The furnace lining adopts full fibre, heat efficiency and energy conservation highly promoted. The furnace top is equipped with strong convection blower

so the temperature uniformity of whole furnace is good.(+-5°C); adopting protective gas and non-oxidation heatment to reduce metal loss; feeding material is convenient.

Above loadage is for iron wire for your reference. The loadage changes according to Dia, Height and Weight of iron wire.