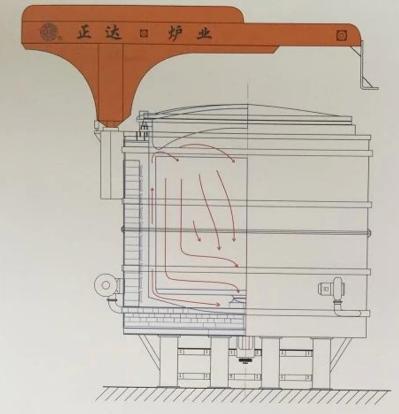

## ZD-8355型井式超强对流球化退火炉结构示意图 ZD-8355 Type supercon type spheroidizing Annealing furnace schematic diagram

L(行车吊高) Crane height 1500 1200 炉体安装吊高(无脚架) Installation lifting of furnace body

组成部件

Components

炉盖 The furnace cover

波纹桶成型 Corrugated molding

导流板 Air deflector

电加热炉 Electric heating furnace

置料架 Loading frame

波纹桶 Corrugated bucket

用于标准件行业球化炉 Used for fastner industry

用于五金工具行业球化炉 Used for the hardware tool industry

用于汽配行业球化炉 Used for the auto parts industry

用于轴承行业球化炉 Used for the bearing industry

超强对流型并式球化退火炉相关尺寸一览表(电加热型)

单位: mm

| he relev | ant size | list (Elec | ctric heat                            | ing)            |                        |                         |                          |          |                                                                                                                                                                                                                                                                                                                                                                                                                                                                                                                                                                                                                                                                                                                                                                                                                                                                                                                                                                                                                                                                                                                                                                                                                                                                                                                                                                                                                                                                                                                                                                                                                                                                                                                                                                                                                                                                                                                                                                                                                                                                                                                                |                              | _                         |                         | 200        |                 |
|----------|----------|------------|---------------------------------------|-----------------|------------------------|-------------------------|--------------------------|----------|--------------------------------------------------------------------------------------------------------------------------------------------------------------------------------------------------------------------------------------------------------------------------------------------------------------------------------------------------------------------------------------------------------------------------------------------------------------------------------------------------------------------------------------------------------------------------------------------------------------------------------------------------------------------------------------------------------------------------------------------------------------------------------------------------------------------------------------------------------------------------------------------------------------------------------------------------------------------------------------------------------------------------------------------------------------------------------------------------------------------------------------------------------------------------------------------------------------------------------------------------------------------------------------------------------------------------------------------------------------------------------------------------------------------------------------------------------------------------------------------------------------------------------------------------------------------------------------------------------------------------------------------------------------------------------------------------------------------------------------------------------------------------------------------------------------------------------------------------------------------------------------------------------------------------------------------------------------------------------------------------------------------------------------------------------------------------------------------------------------------------------|------------------------------|---------------------------|-------------------------|------------|-----------------|
|          |          | 使用高度       | 炉体外径<br>Furnace<br>body diameter<br>D | 炉体高度<br>Furnace | 总高度<br>Total<br>height | 脚架高<br>Tripod<br>height | 行车吊高<br>Crane height     |          | 地坑尺寸<br>Pit size                                                                                                                                                                                                                                                                                                                                                                                                                                                                                                                                                                                                                                                                                                                                                                                                                                                                                                                                                                                                                                                                                                                                                                                                                                                                                                                                                                                                                                                                                                                                                                                                                                                                                                                                                                                                                                                                                                                                                                                                                                                                                                               | 维修坑尺寸<br>Repair pit size     | 炉体总重<br>Furnace<br>weight | 行车荷重<br>Driving<br>load |            | 装载量<br>Capacity |
|          | A        |            |                                       |                 |                        | F                       | 有 脚<br>Have<br>Emporting | 无脚<br>No | G×J                                                                                                                                                                                                                                                                                                                                                                                                                                                                                                                                                                                                                                                                                                                                                                                                                                                                                                                                                                                                                                                                                                                                                                                                                                                                                                                                                                                                                                                                                                                                                                                                                                                                                                                                                                                                                                                                                                                                                                                                                                                                                                                            | 长×宽×深<br>Lenght×Width×Height | (吨)<br>Ton                | (吨)<br>Ton              | (千瓦)<br>Kw | (吨)<br>Ton      |
|          |          |            | 2270                                  | 3200            | 6930                   | 1500                    | 7800                     | 6300     | 5200×5200                                                                                                                                                                                                                                                                                                                                                                                                                                                                                                                                                                                                                                                                                                                                                                                                                                                                                                                                                                                                                                                                                                                                                                                                                                                                                                                                                                                                                                                                                                                                                                                                                                                                                                                                                                                                                                                                                                                                                                                                                                                                                                                      | 5200×1200×1500               | 19.8                      | 5                       | 240        | 2~8             |
| -8355-1  | 2200     | 2000       | 3378                                  | -               | 7930                   | 1500                    | 8800                     | 7300     | 5200×5200                                                                                                                                                                                                                                                                                                                                                                                                                                                                                                                                                                                                                                                                                                                                                                                                                                                                                                                                                                                                                                                                                                                                                                                                                                                                                                                                                                                                                                                                                                                                                                                                                                                                                                                                                                                                                                                                                                                                                                                                                                                                                                                      | 5200×1200×1500               | 22.8                      | 5                       | 240        | 2~8             |
|          | 2200     | 3000       | 3378                                  | 4200            | NAME OF STREET         | 10707023                | 7800                     |          |                                                                                                                                                                                                                                                                                                                                                                                                                                                                                                                                                                                                                                                                                                                                                                                                                                                                                                                                                                                                                                                                                                                                                                                                                                                                                                                                                                                                                                                                                                                                                                                                                                                                                                                                                                                                                                                                                                                                                                                                                                                                                                                                | 5450×1200×1500               | 21.8                      | 5                       | 280        | 4~14            |
| 8355-2   | 2450     | 2000       | 3678                                  | 3200            | 6930                   | 1500                    | 000000000                |          |                                                                                                                                                                                                                                                                                                                                                                                                                                                                                                                                                                                                                                                                                                                                                                                                                                                                                                                                                                                                                                                                                                                                                                                                                                                                                                                                                                                                                                                                                                                                                                                                                                                                                                                                                                                                                                                                                                                                                                                                                                                                                                                                | 5450×1200×1500               | 25.8                      | 5                       | 280        | 4~14            |
|          | 2450     | 3000       | 3678                                  | 4200            | 7930                   | 1500                    | 8800                     |          |                                                                                                                                                                                                                                                                                                                                                                                                                                                                                                                                                                                                                                                                                                                                                                                                                                                                                                                                                                                                                                                                                                                                                                                                                                                                                                                                                                                                                                                                                                                                                                                                                                                                                                                                                                                                                                                                                                                                                                                                                                                                                                                                | 5800×1200×1500               | 26. 2                     | 5                       | 400        | 4~14            |
| -8355-3  | 2800     | 2000       | 3978                                  | 3200            | 6930                   | 1500                    | 7800                     |          |                                                                                                                                                                                                                                                                                                                                                                                                                                                                                                                                                                                                                                                                                                                                                                                                                                                                                                                                                                                                                                                                                                                                                                                                                                                                                                                                                                                                                                                                                                                                                                                                                                                                                                                                                                                                                                                                                                                                                                                                                                                                                                                                | 5800×1200×1500               | 28.5                      | 5                       | 400        | 8~16            |
|          | 2800     | 3000       | 3978                                  | 4200            | 7930                   | 1500                    | 8800                     |          |                                                                                                                                                                                                                                                                                                                                                                                                                                                                                                                                                                                                                                                                                                                                                                                                                                                                                                                                                                                                                                                                                                                                                                                                                                                                                                                                                                                                                                                                                                                                                                                                                                                                                                                                                                                                                                                                                                                                                                                                                                                                                                                                |                              |                           | 10                      | 500        | 8~22            |
| 8355-4   | 2000000  | 2000       | 4378                                  | 3200            | 6930                   | 1500                    | 7800                     | 6300     | 6200×6200                                                                                                                                                                                                                                                                                                                                                                                                                                                                                                                                                                                                                                                                                                                                                                                                                                                                                                                                                                                                                                                                                                                                                                                                                                                                                                                                                                                                                                                                                                                                                                                                                                                                                                                                                                                                                                                                                                                                                                                                                                                                                                                      | 6200×1200×1500               | 32.5                      | 10                      | 500        | 8-22            |
|          |          | 3000       | 4378                                  | 4200            | 7930                   | 1500                    | 9800                     | 8300     | 6200×6200                                                                                                                                                                                                                                                                                                                                                                                                                                                                                                                                                                                                                                                                                                                                                                                                                                                                                                                                                                                                                                                                                                                                                                                                                                                                                                                                                                                                                                                                                                                                                                                                                                                                                                                                                                                                                                                                                                                                                                                                                                                                                                                      | 6200×1200×1500               | 34. 3                     | 10                      | 640        | 8~32            |
| 8355-5   | 3200     | 105.000.00 | 4778                                  | 3200            | 6930                   | 1500                    | 8050                     |          |                                                                                                                                                                                                                                                                                                                                                                                                                                                                                                                                                                                                                                                                                                                                                                                                                                                                                                                                                                                                                                                                                                                                                                                                                                                                                                                                                                                                                                                                                                                                                                                                                                                                                                                                                                                                                                                                                                                                                                                                                                                                                                                                | 6500×1200×1500               |                           | 10                      | 640        | 8-32            |
|          |          | 2000       | -                                     | 4200            | 7930                   | 1500                    | 9950                     | 8450     | 6500×6500                                                                                                                                                                                                                                                                                                                                                                                                                                                                                                                                                                                                                                                                                                                                                                                                                                                                                                                                                                                                                                                                                                                                                                                                                                                                                                                                                                                                                                                                                                                                                                                                                                                                                                                                                                                                                                                                                                                                                                                                                                                                                                                      | 6500×1200×1500               | 35. 2                     |                         | 720        | 8-36            |
|          | 3600     | 500 3000   | 4778                                  | 11000000        | 6930                   | 1500                    | 8050                     | 6550     | 6700×6700                                                                                                                                                                                                                                                                                                                                                                                                                                                                                                                                                                                                                                                                                                                                                                                                                                                                                                                                                                                                                                                                                                                                                                                                                                                                                                                                                                                                                                                                                                                                                                                                                                                                                                                                                                                                                                                                                                                                                                                                                                                                                                                      | 6700×1200×1500               | 35. 3                     | 10                      | 415500     |                 |
| 8355-6   | 3700     | 2000       | 4978                                  | 3200            |                        | 1500                    | 9990                     | 8450     | 6700×6700                                                                                                                                                                                                                                                                                                                                                                                                                                                                                                                                                                                                                                                                                                                                                                                                                                                                                                                                                                                                                                                                                                                                                                                                                                                                                                                                                                                                                                                                                                                                                                                                                                                                                                                                                                                                                                                                                                                                                                                                                                                                                                                      | 6700×1200×1500               | 36.3                      | 10                      | 720        | 8~36            |
|          | 3700     | 3000       | 4978                                  | 4200            | 7930                   | 1500                    | 3330                     | 3100     | Name and Address of the Owner, where the Owner, which is the Owner, where the Owner, which is the Own |                              |                           |                         |            |                 |