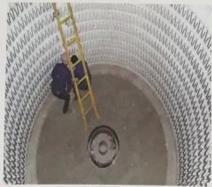

## **Well Type Electric Annealing Furnace**

**Liner of Well Type Electric Annealing Furnace** 

**Well Type Electric Annealing Furnace (Main Furnace)** 

**Electric Control Cabinet** 

Blower

Application: Mainly applied in spheroidizing annealing for wire coil of low-carbon steel, alloy steel, and bearing steel.

Well type structure can be buried underground, so it occupies small area; it adopts electrical heating and automatic heatment process.

The furnace lining adopts full fibre, heat efficiency and energy conservation highly promoted. The furnace top is equipped with strong convection blower

so the temperature uniformity of whole furnace is good.(+-5°C); adopting protective gas and non-oxidation heatment to reduce metal loss; feeding material is convenient.

Above loadage is for iron wire for your reference. The loadage changes according to Dia, Height and Weight of iron wire.