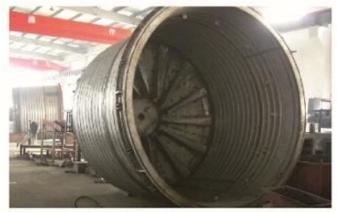

## **Well Type Electric Annealing Furnace**

**Liner of Well Type Electric Annealing Furnace** 

**Well Type Electric Annealing Furnace (Main Furnace)** 

**Electric Control Cabinet** 

Blower

Application: Mainly applied in spheroidizing annealing for wire coil of low-carbon steel, alloy steel, and bearing steel.

波纹桶成型 Corrugated molding

导流板 Air deflector

电加热炉 Electric heating furnace

置料架 Loading frame

波纹桶 Corrugated bucket

用于标准件行业球化炉 Used for fastner industry

用于五金工具行业球化炉 Used for the hardware tool industry

用于汽配行业球化炉 Used for the auto parts industry