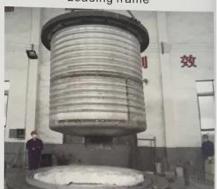

## **Well Type Electric Annealing Furnace**

**Liner of Well Type Electric Annealing Furnace** 

**Well Type Electric Annealing Furnace (Main Furnace)** 

**Electric Control Cabinet** 

Blower

Application: Mainly applied in spheroidizing annealing for wire coil of low-carbon steel, alloy steel, and bearing steel.

Well type structure can be buried underground, so it occupies small area; it adopts electrical heating and automatic heatment process.

The furnace lining adopts full fibre, heat efficiency and energy conservation highly promoted. The furnace top is equipped with strong convection blower