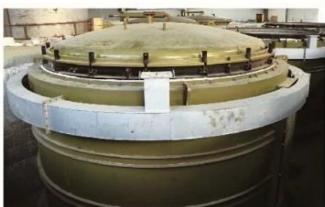

## **Well Type Electric Annealing Furnace**

**Liner of Well Type Electric Annealing Furnace** 

**Well Type Electric Annealing Furnace (Main Furnace)** 

**Electric Control Cabinet** 

Blower

Application: Mainly applied in spheroidizing annealing for wire coil of low-carbon steel, alloy steel, and bearing steel.

## ZD-8355型井式超强对流球化退火炉结构示意图 ZD-8355 Type supercon type spheroidizing Annealing furnace schematic diagram

L(行车吊高) Crane height 1500 1200 炉体安装吊高(无脚架) Installation lifting of furnace body

组成部件

Components

炉盖 The furnace cover