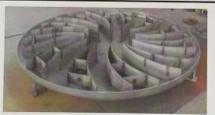

## ZD-8355型井式超强对流球化退火炉结构示意图 ZD-8355 Type supercon type spheroidizing Annealing furnace schematic diagram

L(行车吊高) Crane height 1500 1200 炉体安装吊高(无脚架) Installation lifting of furnace body

组成部件

Components

炉盖 The furnace cover

波纹桶成型 Corrugated molding

导流板 Air deflector

电加热炉 Electric heating furnace

置料架 Loading frame

波纹桶 Corrugated bucket

用于标准件行业球化炉 Used for fastner industry

用于五金工具行业球化炉 Used for the hardware tool industry

用于汽配行业球化炉 Used for the auto parts industry

用于轴承行业球化炉 Used for the bearing industry

超强对流型并式球化退火炉相关尺寸一览表(电加热型)

单位: mm

| he relev | ant size | list (Elec | ctric heat                            | ing)            |                        |                         |                          |          |                                                                                                                                                                                                                                                                                                                                                                                                                                                                                                                                                                                                                                                                                                                                                                                                                                                                                                                                                                                                                                                                                                                                                                                                                                                                                                                                                                                                                                                                                                                                                                                                                                                                                                                                                                                                                                                                                                                                                                                                                                                                                                                                |                              | _                         |                         | 200        |                 |
|----------|----------|------------|---------------------------------------|-----------------|------------------------|-------------------------|--------------------------|----------|--------------------------------------------------------------------------------------------------------------------------------------------------------------------------------------------------------------------------------------------------------------------------------------------------------------------------------------------------------------------------------------------------------------------------------------------------------------------------------------------------------------------------------------------------------------------------------------------------------------------------------------------------------------------------------------------------------------------------------------------------------------------------------------------------------------------------------------------------------------------------------------------------------------------------------------------------------------------------------------------------------------------------------------------------------------------------------------------------------------------------------------------------------------------------------------------------------------------------------------------------------------------------------------------------------------------------------------------------------------------------------------------------------------------------------------------------------------------------------------------------------------------------------------------------------------------------------------------------------------------------------------------------------------------------------------------------------------------------------------------------------------------------------------------------------------------------------------------------------------------------------------------------------------------------------------------------------------------------------------------------------------------------------------------------------------------------------------------------------------------------------|------------------------------|---------------------------|-------------------------|------------|-----------------|
|          |          | 使用高度       | 炉体外径<br>Furnace<br>body diameter<br>D | 炉体高度<br>Furnace | 总高度<br>Total<br>height | 脚架高<br>Tripod<br>height | 行车吊高<br>Crane height     |          | 地坑尺寸<br>Pit size                                                                                                                                                                                                                                                                                                                                                                                                                                                                                                                                                                                                                                                                                                                                                                                                                                                                                                                                                                                                                                                                                                                                                                                                                                                                                                                                                                                                                                                                                                                                                                                                                                                                                                                                                                                                                                                                                                                                                                                                                                                                                                               | 维修坑尺寸<br>Repair pit size     | 炉体总重<br>Furnace<br>weight | 行车荷重<br>Driving<br>load |            | 装载量<br>Capacity |
|          | A        |            |                                       |                 |                        | F                       | 有 脚<br>Have<br>Emporting | 无脚<br>No | G×J                                                                                                                                                                                                                                                                                                                                                                                                                                                                                                                                                                                                                                                                                                                                                                                                                                                                                                                                                                                                                                                                                                                                                                                                                                                                                                                                                                                                                                                                                                                                                                                                                                                                                                                                                                                                                                                                                                                                                                                                                                                                                                                            | 长×宽×深<br>Lenght×Width×Height | (吨)<br>Ton                | (吨)<br>Ton              | (千瓦)<br>Kw | (吨)<br>Ton      |
|          |          |            | 2270                                  | 3200            | 6930                   | 1500                    | 7800                     | 6300     | 5200×5200                                                                                                                                                                                                                                                                                                                                                                                                                                                                                                                                                                                                                                                                                                                                                                                                                                                                                                                                                                                                                                                                                                                                                                                                                                                                                                                                                                                                                                                                                                                                                                                                                                                                                                                                                                                                                                                                                                                                                                                                                                                                                                                      | 5200×1200×1500               | 19.8                      | 5                       | 240        | 2~8             |
| -8355-1  | 2200     | 2000       | 3378                                  | -               | 7930                   | 1500                    | 8800                     | 7300     | 5200×5200                                                                                                                                                                                                                                                                                                                                                                                                                                                                                                                                                                                                                                                                                                                                                                                                                                                                                                                                                                                                                                                                                                                                                                                                                                                                                                                                                                                                                                                                                                                                                                                                                                                                                                                                                                                                                                                                                                                                                                                                                                                                                                                      | 5200×1200×1500               | 22.8                      | 5                       | 240        | 2~8             |
|          | 2200     | 3000       | 3378                                  | 4200            | NAME OF STREET         | 10707023                | 7800                     |          |                                                                                                                                                                                                                                                                                                                                                                                                                                                                                                                                                                                                                                                                                                                                                                                                                                                                                                                                                                                                                                                                                                                                                                                                                                                                                                                                                                                                                                                                                                                                                                                                                                                                                                                                                                                                                                                                                                                                                                                                                                                                                                                                | 5450×1200×1500               | 21.8                      | 5                       | 280        | 4~14            |
| 8355-2   | 2450     | 2000       | 3678                                  | 3200            | 6930                   | 1500                    | 000000000                |          |                                                                                                                                                                                                                                                                                                                                                                                                                                                                                                                                                                                                                                                                                                                                                                                                                                                                                                                                                                                                                                                                                                                                                                                                                                                                                                                                                                                                                                                                                                                                                                                                                                                                                                                                                                                                                                                                                                                                                                                                                                                                                                                                | 5450×1200×1500               | 25.8                      | 5                       | 280        | 4~14            |
|          | 2450     | 3000       | 3678                                  | 4200            | 7930                   | 1500                    | 8800                     |          |                                                                                                                                                                                                                                                                                                                                                                                                                                                                                                                                                                                                                                                                                                                                                                                                                                                                                                                                                                                                                                                                                                                                                                                                                                                                                                                                                                                                                                                                                                                                                                                                                                                                                                                                                                                                                                                                                                                                                                                                                                                                                                                                | 5800×1200×1500               | 26. 2                     | 5                       | 400        | 4~14            |
| -8355-3  | 2800     | 2000       | 3978                                  | 3200            | 6930                   | 1500                    | 7800                     |          |                                                                                                                                                                                                                                                                                                                                                                                                                                                                                                                                                                                                                                                                                                                                                                                                                                                                                                                                                                                                                                                                                                                                                                                                                                                                                                                                                                                                                                                                                                                                                                                                                                                                                                                                                                                                                                                                                                                                                                                                                                                                                                                                | 5800×1200×1500               | 28.5                      | 5                       | 400        | 8~16            |
|          | 2800     | 3000       | 3978                                  | 4200            | 7930                   | 1500                    | 8800                     |          |                                                                                                                                                                                                                                                                                                                                                                                                                                                                                                                                                                                                                                                                                                                                                                                                                                                                                                                                                                                                                                                                                                                                                                                                                                                                                                                                                                                                                                                                                                                                                                                                                                                                                                                                                                                                                                                                                                                                                                                                                                                                                                                                |                              |                           | 10                      | 500        | 8~22            |
| 8355-4   | 2000000  | 2000       | 4378                                  | 3200            | 6930                   | 1500                    | 7800                     | 6300     | 6200×6200                                                                                                                                                                                                                                                                                                                                                                                                                                                                                                                                                                                                                                                                                                                                                                                                                                                                                                                                                                                                                                                                                                                                                                                                                                                                                                                                                                                                                                                                                                                                                                                                                                                                                                                                                                                                                                                                                                                                                                                                                                                                                                                      | 6200×1200×1500               | 32.5                      | 10                      | 500        | 8-22            |
|          |          | 3000       | 4378                                  | 4200            | 7930                   | 1500                    | 9800                     | 8300     | 6200×6200                                                                                                                                                                                                                                                                                                                                                                                                                                                                                                                                                                                                                                                                                                                                                                                                                                                                                                                                                                                                                                                                                                                                                                                                                                                                                                                                                                                                                                                                                                                                                                                                                                                                                                                                                                                                                                                                                                                                                                                                                                                                                                                      | 6200×1200×1500               | 34. 3                     | 10                      | 640        | 8~32            |
| 8355-5   | 3200     | 105.000.00 | 4778                                  | 3200            | 6930                   | 1500                    | 8050                     |          |                                                                                                                                                                                                                                                                                                                                                                                                                                                                                                                                                                                                                                                                                                                                                                                                                                                                                                                                                                                                                                                                                                                                                                                                                                                                                                                                                                                                                                                                                                                                                                                                                                                                                                                                                                                                                                                                                                                                                                                                                                                                                                                                | 6500×1200×1500               |                           | 10                      | 640        | 8-32            |
|          |          | 2000       | -                                     | 4200            | 7930                   | 1500                    | 9950                     | 8450     | 6500×6500                                                                                                                                                                                                                                                                                                                                                                                                                                                                                                                                                                                                                                                                                                                                                                                                                                                                                                                                                                                                                                                                                                                                                                                                                                                                                                                                                                                                                                                                                                                                                                                                                                                                                                                                                                                                                                                                                                                                                                                                                                                                                                                      | 6500×1200×1500               | 35. 2                     |                         | 720        | 8-36            |
|          | 3600     | 500 3000   | 4778                                  | 11000000        | 6930                   | 1500                    | 8050                     | 6550     | 6700×6700                                                                                                                                                                                                                                                                                                                                                                                                                                                                                                                                                                                                                                                                                                                                                                                                                                                                                                                                                                                                                                                                                                                                                                                                                                                                                                                                                                                                                                                                                                                                                                                                                                                                                                                                                                                                                                                                                                                                                                                                                                                                                                                      | 6700×1200×1500               | 35. 3                     | 10                      | 415500     |                 |
| 8355-6   | 3700     | 2000       | 4978                                  | 3200            |                        | 1500                    | 9990                     | 8450     | 6700×6700                                                                                                                                                                                                                                                                                                                                                                                                                                                                                                                                                                                                                                                                                                                                                                                                                                                                                                                                                                                                                                                                                                                                                                                                                                                                                                                                                                                                                                                                                                                                                                                                                                                                                                                                                                                                                                                                                                                                                                                                                                                                                                                      | 6700×1200×1500               | 36.3                      | 10                      | 720        | 8~36            |
|          | 3700     | 3000       | 4978                                  | 4200            | 7930                   | 1500                    | 3330                     | 3100     | Name and Address of the Owner, where the Owner, which is the Owner, where the Owner, which is the Own |                              |                           |                         |            |                 |