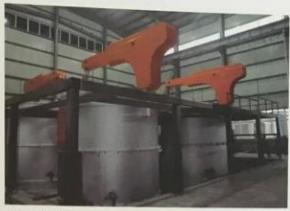

## **Well Type Electric Annealing Furnace**

**Liner of Well Type Electric Annealing Furnace** 

**Well Type Electric Annealing Furnace (Main Furnace)** 

**Electric Control Cabinet** 

Blower

Application: Mainly applied in spheroidizing annealing for wire coil of low-carbon steel, alloy steel, and bearing steel.

Well type structure can be buried underground, so it occupies small area; it adopts electrical heating and automatic heatment process.

The furnace lining adopts full fibre, heat efficiency and energy conservation highly promoted. The furnace top is equipped with strong convection blower

so the temperature uniformity of whole furnace is good.(+-5°C); adopting protective gas and non-oxidation heatment to reduce metal loss; feeding material is convenient.

Above loadage is for iron wire for your reference. The loadage changes according to Dia, Height and Weight of iron wire.