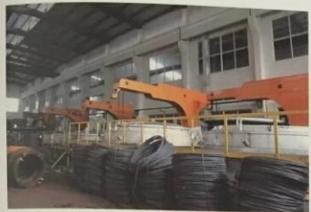

## **Well Type Electric Annealing Furnace**

**Liner of Well Type Electric Annealing Furnace** 

**Well Type Electric Annealing Furnace (Main Furnace)** 

**Electric Control Cabinet** 

Blower

Application: Mainly applied in spheroidizing annealing for wire coil of low-carbon steel, alloy steel, and bearing steel.

Well type structure can be buried underground, so it occupies small area; it adopts electrical heating and automatic heatment process.

The furnace lining adopts full fibre, heat efficiency and energy conservation highly promoted. The furnace top is equipped with strong convection blower

so the temperature uniformity of whole furnace is good.(+-5°C); adopting protective gas and non-oxidation heatment to reduce metal loss; feeding material is convenient.

Above loadage is for iron wire for your reference. The loadage changes according to Dia, Height and Weight of iron wire.