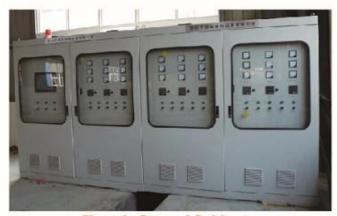

## **Well Type Electric Annealing Furnace**

**Liner of Well Type Electric Annealing Furnace** 

**Well Type Electric Annealing Furnace (Main Furnace)** 

**Electric Control Cabinet** 

Blower

Application: Mainly applied in spheroidizing annealing for wire coil of low-carbon steel, alloy steel, and bearing steel.