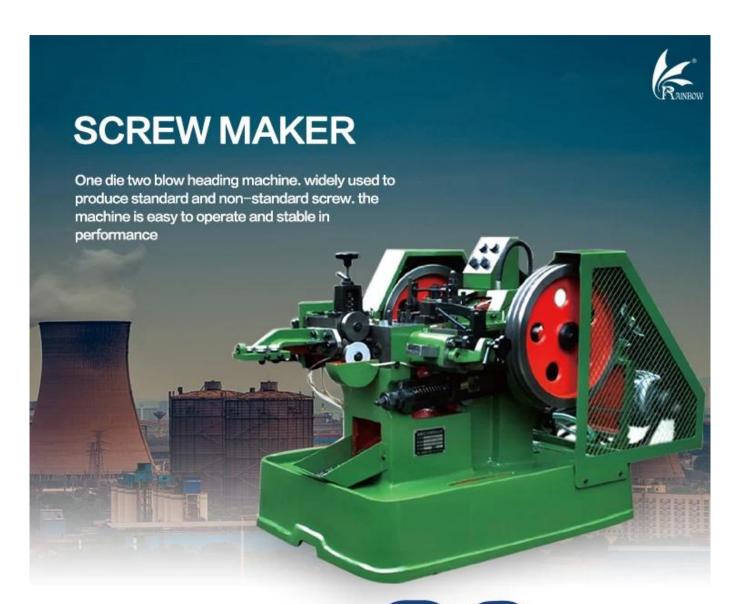

### For more information, please leave a message, and I can give you detail introduction.

The head machine is a professional cold upsetting forming machine which is matched with automatic wire rolling machine in the whole plant of fastener industry.

#### Safety instructions

Its purpose is to the selected such as carbon steel, stainless steel, aluminum, copper and other metal wire, with appropriate mould, according to the allowable pressure wire than, under the effect of crankshaft connecting rod drive the slider, automated, fast after the required size of the wire will be automatically shear, extrusion in the mould for needed fastener head type, stem diameter, facilitate thread rolling, or become a qualified rivet type fastener. The heading machine automatically processes, the wire into semi-finished products.