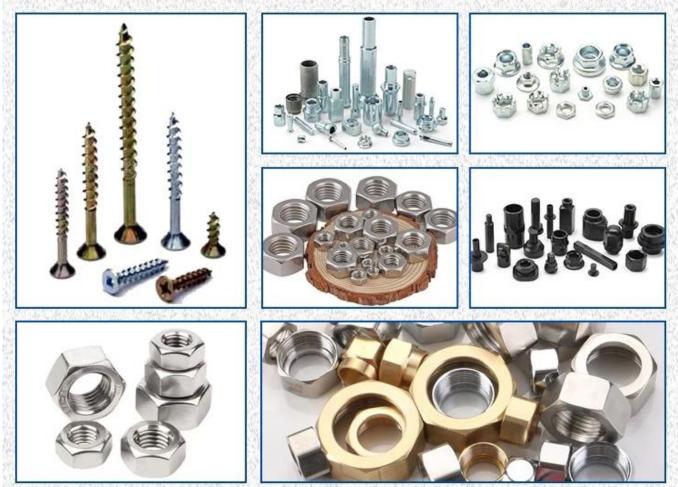

The machine can produce Truss Head, Countersunk Head, Set Screw, Wood Screw, Chipboard Screw, Self Tapping Screw, Flat Head Hex Head, Pan Head, Hexagon Head, Socket Head, Button Head and so on.

### Provide You With A Variety Of Products Meet The Different Needs Of Customers

사람은 사람은 것 같아요. 여러 가슴에 가지 않는 것이 같아요. 이 것은 것이 같아요. 이 것은 것은 것이 같아요. 가슴에 가지 않는 것이 같아요. 이 가슴에 가지 않는 것이 같아요.