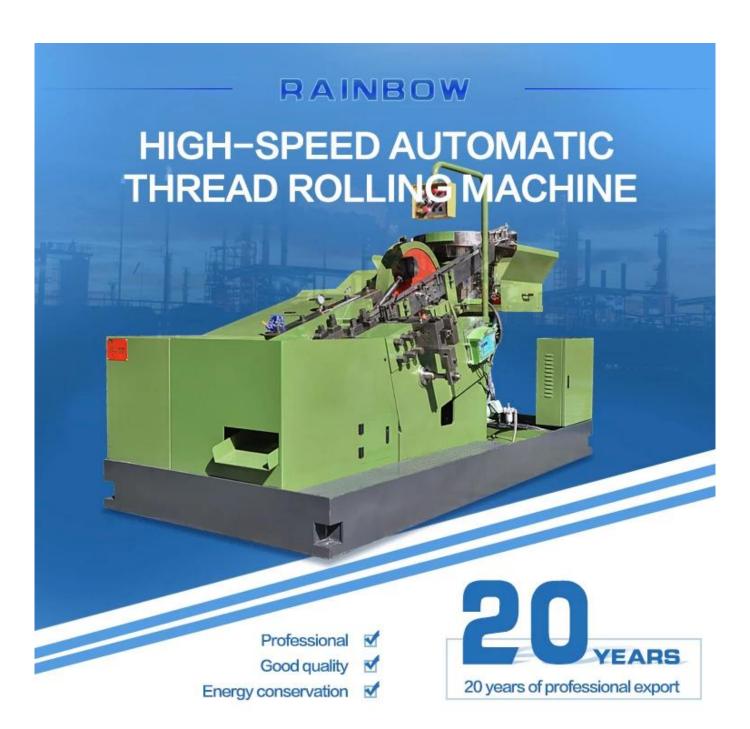

ed such as carbon steel, stainless steel, aluminum, copper and other metal wire, with appropriate mould, according to the allowable pressure wire than, under the effect of crankshaft connecting rod drive the slider, automated, fast after the required size of the wire will be automatically shear, extrusion in the mould for needed fastener head type, stem diameter, facilitate thread rolling, or become a qualified rivet type fastener. The heading machine automatically processes, the wire into semi-finished products.

The machine can produce Truss Head, Countersunk Head, Set Screw, Wood Screw, Chipboard Screw, Self Tapping Screw, Flat Head Hex Head, Pan Head, Hexagon Head, Socket Head, Button Head and so on.



Professional V

Good quality Energy conservation

20 years of professional export



## PRODUCTION AREA

## Provide You With A Variety Of Products Meet The Different Needs Of Customers