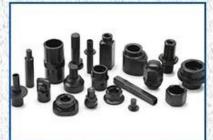

## Safety instructions

Its purpose is to the selected such as carbon steel, stainless steel, aluminum, copper and other metal wire, with appropriate mould, according to the allowable pressure wire than, under the effect of crankshaft connecting rod drive the slider, automated, fast after the required size of the wire will be automatically shear, extrusion in the mould for needed fastener head type, stem diameter, facilitate thread rolling, or become a qualified rivet type fastener. The heading machine automatically processes, the wire into semi-finished products.