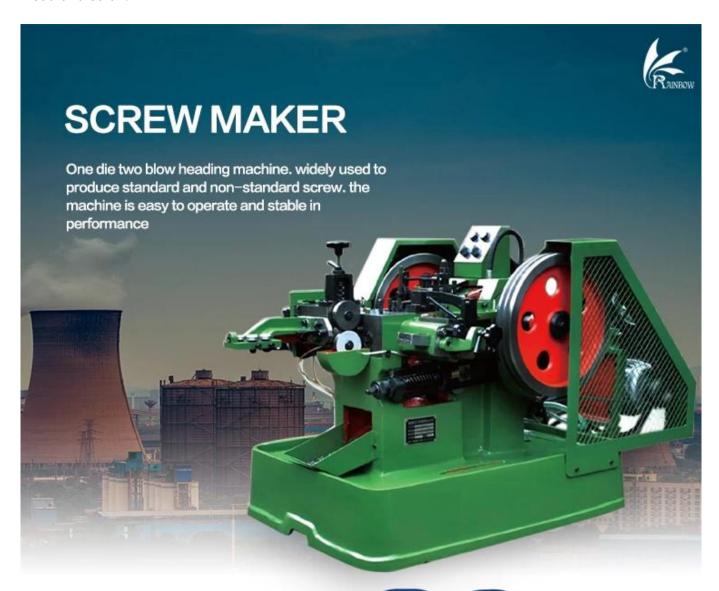

**Heading Machine** 

## For more information, please leave a message, and I can give you detail introduction.

The head machine is a professional cold upsetting forming machine which is matched with automatic wire rolling machine in the whole plant of fastener industry.

## Safety instructions

Its purpose is to the selected such as carbon steel, stainless steel, aluminum, copper and other metal wire, with appropriate mould, according to the allowable pressure wire than, under the effect of crankshaft connecting rod drive the slider, automated, fast after the required size of the wire will be automatically shear, extrusion in the mould for needed fastener head type, stem diameter, facilitate thread rolling, or become a qualified rivet type fastener. The heading machine automatically processes, the wire into semi-finished products.