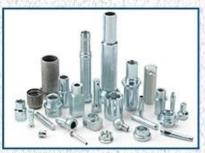

according to the allowable pressure wire than, under the effect of crankshaft connecting rod drive the slider, automated, fast after the required size of the wire will be automatically shear, extrusion in the mould for needed fastener head type, stem diameter, facilitate thread rolling, or become a qualified rivet type fastener. The heading machine automatically processes, the wire into semi-finished products.

The machine can produce Truss Head, Countersunk Head, Set Screw, Wood Screw, Chipboard Screw, Self Tapping Screw, Flat Head Hex Head, Pan Head, Hexagon Head, Socket Head, Button Head and so on.



Professional V

Good quality Energy conservation

20 years of professional export



## PRODUCTION AREA

## Provide You With A Variety Of Products Meet The Different Needs Of Customers