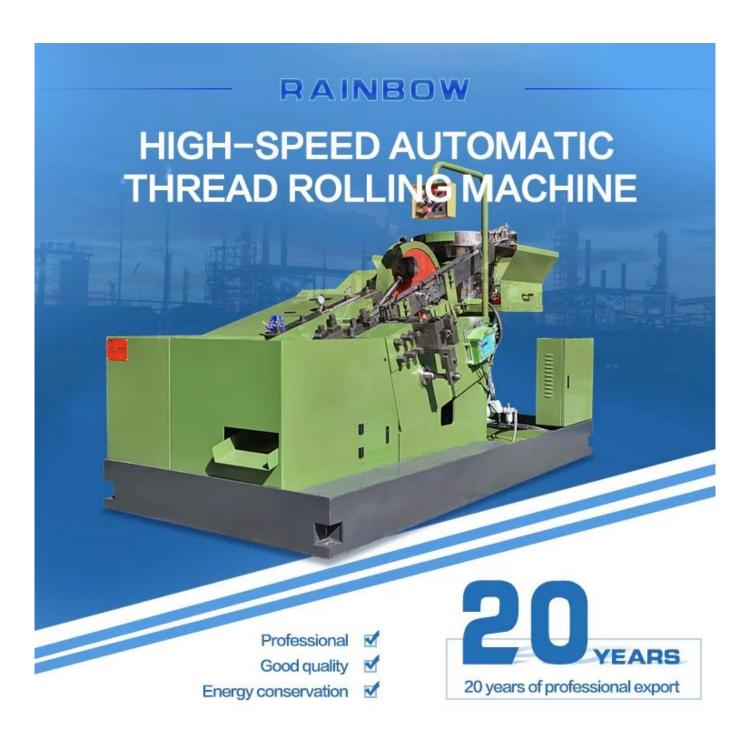

such as carbon steel, stainless steel, aluminum, copper and other metal wire, with appropriate mould, according to the allowable pressure wire than, under the effect of crankshaft connecting rod drive the slider, automated, fast after the required size of the wire will be automatically shear, extrusion in the mould for needed fastener head type, stem diameter, facilitate thread rolling, or become a qualified rivet type fastener. The heading machine automatically processes, the wire into semi-finished products.

The machine can produce Truss Head, Countersunk Head, Set Screw, Wood Screw, Chipboard Screw, Self Tapping Screw, Flat Head Hex Head, Pan Head, Hexagon Head, Socket Head, Button Head and so on.



Professional

Good quality 🗹

Energy conservation



20 years of professional export



## PRODUCTION AREA

## Provide You With A Variety Of Products Meet The Different Needs Of Customers