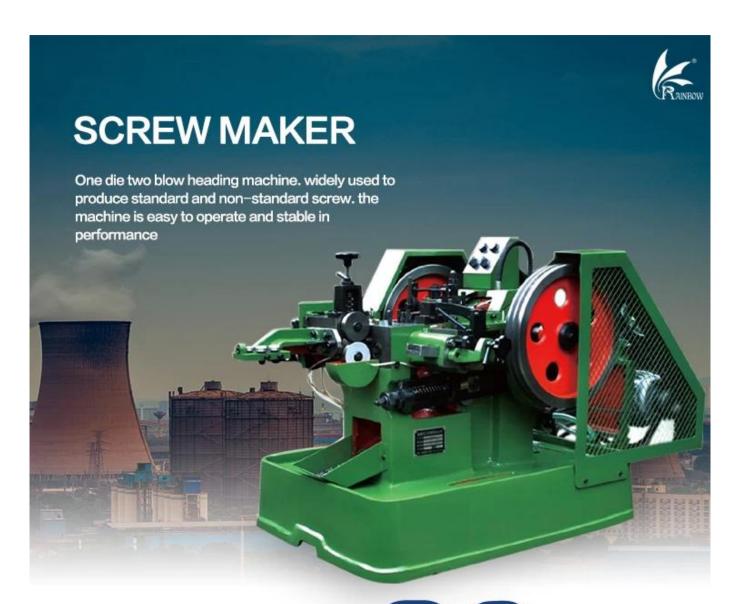

The head machine is a professional cold upsetting forming machine which is matched with automatic wire rolling machine in the whole plant of fastener industry.

## Safety instructions

Its purpose is to the selected such as carbon steel, stainless steel, aluminum, copper and other metal wire, with appropriate mould, according to the allowable pressure wire than, under the effect of crankshaft connecting rod drive the slider, automated, fast after the required size of the wire will be automatically shear, extrusion in the mould for needed fastener head type, stem diameter, facilitate thread rolling, or become a qualified rivet type fastener. The heading machine automatically processes, the wire into semi-finished products.

The machine can produce Truss Head, Countersunk Head, Set Screw, Wood Screw, Chipboard Screw, Self Tapping Screw, Flat Head Hex Head, Pan Head, Hexagon Head, Socket Head, Button Head and so on.

Professional