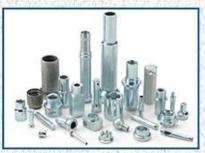

ording to the allowable pressure wire than, under the effect of crankshaft connecting rod drive the slider, automated, fast after the required size of the wire will be automatically shear, extrusion in the mould for needed fastener head type, stem diameter, facilitate thread rolling, or become a qualified rivet type fastener. The heading machine automatically processes, the wire into semi-finished products.

The machine can produce Truss Head, Countersunk Head, Set Screw, Wood Screw, Chipboard Screw, Self Tapping Screw, Flat Head Hex Head, Pan Head, Hexagon Head, Socket Head, Button Head and so on.



Professional

Good quality 🗹

Energy conservation



20 years of professional export



## PRODUCTION AREA

## Provide You With A Variety Of Products Meet The Different Needs Of Customers