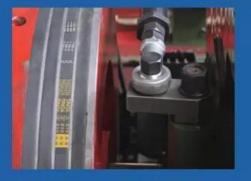

## AUTO FEEDING SYSTEM

Repiced cam by auto feed system, effectively avoids the cam abrasion in the production process.