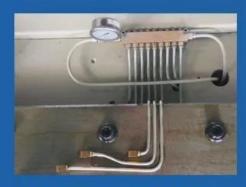

#### ORBITAL BRACKET To stabilize filling progress in order to avoid floating head and increases fine quality.

FORCIBLE OIL CARRYING It replaces traditional acrylic oiler which damaged main slider. This precision filter system not only lowers direct cost in production but also extend life usage in recycle.