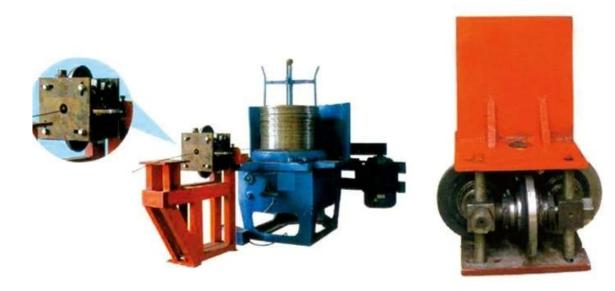

Belt Wire Drawing Machine

Die for Belt Wire Drawing

Coil machine

Coil Collection Machine

**Cutting Machine** 

Washer Tempering Furnace

## Coil machine daily maintenance:

- 1) Jaw chuck washes it once a month,add high temperature yellow oil (300°C). Yellow oil see the photo
- 2 ) Jaw chuck need to add high temperature yellow oil (300°C ) every week.
- 3) every day clean the machine.

Coil machine

Leader wire

Yellow oil