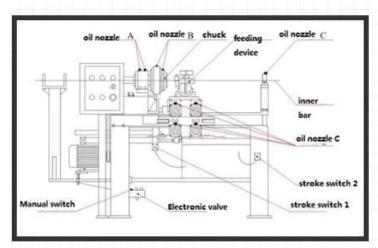

## Coil machine daily maintenance:

- 1) Jaw chuck washes it once a month,add high temperature yellow oil (300°C). Yellow oil see the photo
- 2 ) Jaw chuck need to add high temperature yellow oil (300°C ) every week.
- 3) every day clean the machine.

Coil machine

Leader wire

Yellow oil