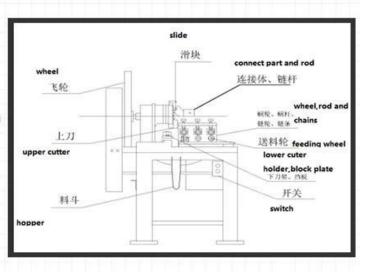

## Cutting machine Maintenance:

1.slide,each support part,wheel,rod,chains,copper bush add oil two time per day(morning and noon.)

2.Each day clean the machine when off duty.

cutting machine

| Item                                                         | Specification                          | Speed rpm | Dimension(L*W*H) mm | Weight/kg |
|--------------------------------------------------------------|----------------------------------------|-----------|---------------------|-----------|
| Belt                                                         | Reel dia.:550                          | L         |                     |           |
| Wire<br>Drawing<br>Machine                                   | Reel dia.:350                          |           |                     |           |
| Coil machine                                                 | 3-5mm(inner dia of final product)      | 1080      | 1380*600*950        | 400       |
|                                                              | 6mm(inner dia of final<br>product)     | 1080      | 1600*650*950        | 450       |
|                                                              | 8-10mm(inner dia of final product)     | 720       | 1800*750*1350       | 750       |
|                                                              | 12-16mm(inner dia of final product)    | 518       | 1800*750*1350       | 1000      |
|                                                              | 18-22mm(inner dia of final product)    | 392       | 2000*1450*900       | 1200      |
|                                                              | 24-30mm(inner dia of final product)    | 262       | 2200*1000*1500      | 1600      |
|                                                              | Above 33mm(inner dia of final product) | 150       | 2600*1100*1780      | 2000      |
| Coil collection<br>machine                                   | Below 12mm(inner dia of final product) |           |                     |           |
|                                                              | 12-22mm(inner dia of final product)    |           |                     |           |
| Cutting machine                                              | 3-5mm(inner dia of final product)      | 530       | 850*700*1250        | 300       |
|                                                              | 6-8mm(inner dia of final product)      | 368       | 1200*750*1350       | 450       |
|                                                              | 10-12mm(inner dia of final product)    | 296       | 1450*850*1500       | 600       |
|                                                              | 14-16mm(inner dia of final product)    | 213       | 1550*950*1580       | 1000      |
|                                                              | 18-20mm(inner dia of final product)    | 150       | 1650*1000*1600      | 1300      |
|                                                              | 22-30mm(inner dia of final product)    | 120       | 1850*1200*1600      | 1500      |
|                                                              | above33mm(inner dia of final product)  | 70        | 2000*1500*2800      | 3000      |
| Mould(round<br>wire to<br>belt wire)<br>material<br>Cr12Movz | 150mm                                  |           |                     |           |
|                                                              | 200mm                                  |           |                     |           |
|                                                              | 150mm mould sheet                      |           |                     |           |
|                                                              | 200mm mould sheet                      |           |                     |           |