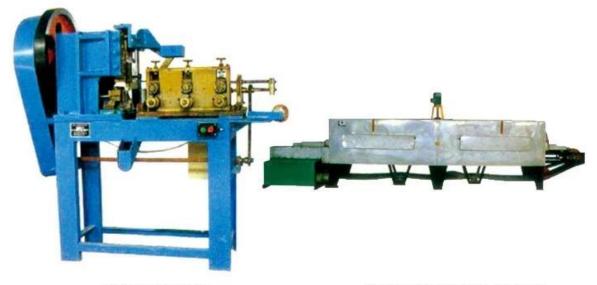

Belt Wire Drawing Machine

Die for Belt Wire Drawing

Coil machine

Coil Collection Machine

**Cutting Machine** 

Washer Tempering Furnace

## Cutting machine Maintenance:

1.slide,each support part,wheel,rod,chains,copper bush add oil two time per day(morning and noon.)

2.Each day clean the machine when off duty.

cutting machine

| Item                                                         | Specification                          | Speed rpm | Dimension(L*W*H) mm | Weight/kg |
|--------------------------------------------------------------|----------------------------------------|-----------|---------------------|-----------|
| Belt                                                         | Reel dia.:550                          | L         |                     |           |
| Wire<br>Drawing<br>Machine                                   | Reel dia.:350                          |           |                     |           |
| Coil machine                                                 | 3-5mm(inner dia of final product)      | 1080      | 1380*600*950        | 400       |
|                                                              | 6mm(inner dia of final<br>product)     | 1080      | 1600*650*950        | 450       |
|                                                              | 8-10mm(inner dia of final product)     | 720       | 1800*750*1350       | 750       |
|                                                              | 12-16mm(inner dia of final product)    | 518       | 1800*750*1350       | 1000      |
|                                                              | 18-22mm(inner dia of final product)    | 392       | 2000*1450*900       | 1200      |
|                                                              | 24-30mm(inner dia of final product)    | 262       | 2200*1000*1500      | 1600      |
|                                                              | Above 33mm(inner dia of final product) | 150       | 2600*1100*1780      | 2000      |
| Coil collection<br>machine                                   | Below 12mm(inner dia of final product) |           |                     |           |
|                                                              | 12-22mm(inner dia of final product)    |           |                     |           |
| Cutting machine                                              | 3-5mm(inner dia of final product)      | 530       | 850*700*1250        | 300       |
|                                                              | 6-8mm(inner dia of final product)      | 368       | 1200*750*1350       | 450       |
|                                                              | 10-12mm(inner dia of final product)    | 296       | 1450*850*1500       | 600       |
|                                                              | 14-16mm(inner dia of final product)    | 213       | 1550*950*1580       | 1000      |
|                                                              | 18-20mm(inner dia of final product)    | 150       | 1650*1000*1600      | 1300      |
|                                                              | 22-30mm(inner dia of final product)    | 120       | 1850*1200*1600      | 1500      |
|                                                              | above33mm(inner dia of final product)  | 70        | 2000*1500*2800      | 3000      |
| Mould(round<br>wire to<br>belt wire)<br>material<br>Cr12Movz | 150mm                                  |           |                     |           |
|                                                              | 200mm                                  |           |                     |           |
|                                                              | 150mm mould sheet                      |           |                     |           |
|                                                              | 200mm mould sheet                      |           |                     |           |