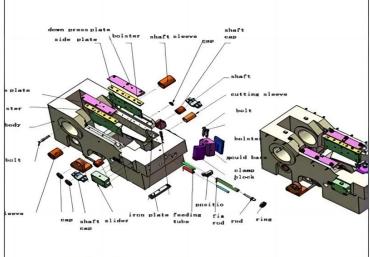

## Rainbow Cold Heading Machine

- 1 Body frame is made of iron plate welding
- 2 Spare parts is make from casting
- 3 Inner parts is made of bearing steel

## **DETAILS SHOW**

try whole plant equipment with automatic thread rolling machine supporting the professional equipment cold heading machine.

Its purpose is selected, such as carbon steel, stainless steel, aluminum, copper and other metal wire, with a suitable mold, according to wire made allowable pressure ratio in effect under the slider crank rod driven,

## SAFETY INSTRUCTIONS

The head machine is a professional cold upsetting forming machine which is matched with automatic wire rolling machine in the whole plant of fastener industry.

Its purpose is to the selected such as carbon steel, stainless steel, aluminum, copper and other metal wire, with appropriate mould, according to the allowable pressure wire than, under the effect of crankshaft connecting rod drive the slider, automated, fast after the required size of the wire will be automatically shear, extrusion in the mould for needed fastener head type, stem diameter, facilitate thread rolling, or become a qualified rivet type fastener. The heading machine automatically processes the wire into semi-finished products.