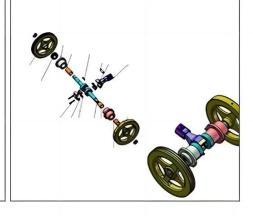

## Rainbow Cold Heading Machine

- 1 Body frame is made of iron plate welding
- 2 Spare parts is make from casting
- 3 Inner parts is made of bearing steel

## **DETAILS SHOW**

try whole plant equipment with automatic thread rolling machine supporting the professional equipment cold heading machine.

Its purpose is selected, such as carbon steel, stainless steel, aluminum, copper and other metal wire, with a suitable mold, according to wire made allowable pressure ratio in effect under the slider crank rod driven,