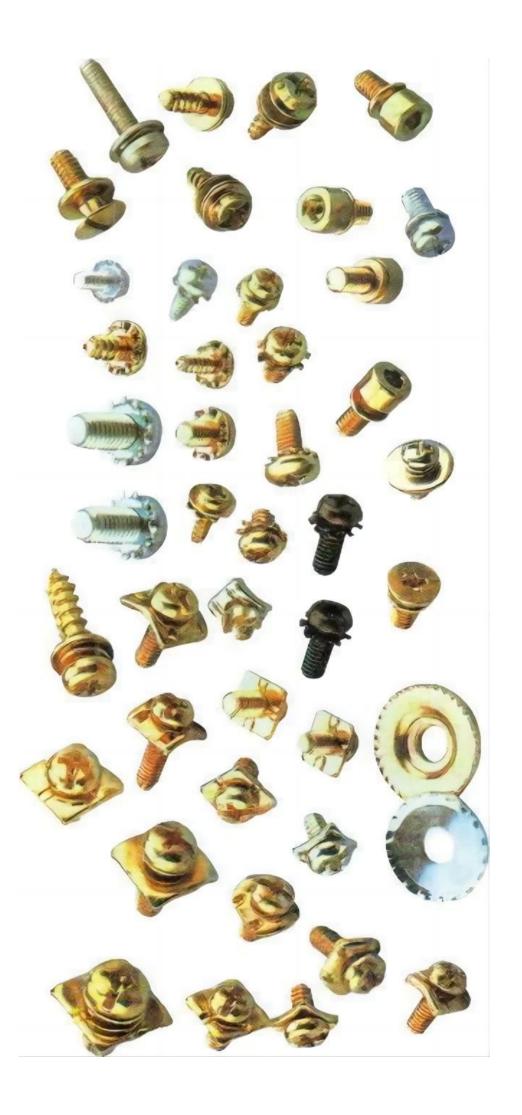

## PRODUCTION AREA

Provide You With A Variety Of Products Meet
The Different Needs Of Customers

## **DETAILS SHOW**

try whole plant equipment with automatic thread rolling machine supporting the professional equipment cold heading machine.

Its purpose is selected, such as carbon steel, stainless steel, aluminum, copper and other metal wire, with a suitable mold, according to wire made allowable pressure ratio in effect under the slider crank rod driven,

## SAFETY INSTRUCTIONS

The head machine is a professional cold upsetting forming machine which is matched with automatic wire rolling machine in the whole plant of fastener industry.

Its purpose is to the selected such as carbon steel, stainless steel, aluminum, copper and other metal wire, with appropriate mould, according to the allowable pressure wire than, under the effect of crankshaft connecting rod drive the slider, automated, fast after the required size of the wire will be automatically shear, extrusion in the mould for needed fastener head type, stem diameter, facilitate thread rolling, or become a qualified rivet type fastener. The heading machine automatically processes the wire into semi-finished products.