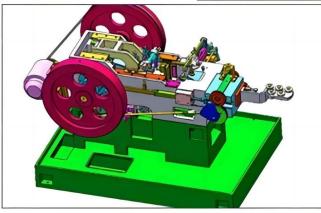

## **DETAILS SHOW**

try whole plant equipment with automatic thread rolling machine supporting the professional equipment cold heading machine.

Its purpose is selected, such as carbon steel, stainless steel, aluminum, copper and other metal wire, with a suitable mold, according to wire made allowable pressure ratio in effect under the slider crank rod driven,

## SAFETY INSTRUCTIONS

The head machine is a professional cold upsetting forming machine which is matched with automatic wire rolling machine in the whole plant of fastener industry.

Its purpose is to the selected such as carbon steel, stainless steel, aluminum, copper and other metal wire, with appropriate mould, according to the allowable pressure wire than, under the effect of crankshaft connecting rod drive the slider, automated, fast after the required size of the wire will be automatically shear, extrusion in the mould for needed fastener head type, stem diameter, facilitate thread rolling, or become a qualified rivet type fastener. The heading machine automatically processes the wire into semi-finished products.