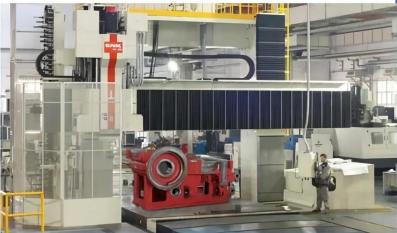

## Rainbow Cold Heading Machine

- 1 Body frame is made of iron plate welding
- 2 Spare parts is make from casting
- 3 Inner parts is made of bearing steel

## **DETAILS SHOW**

try whole plant equipment with automatic thread rolling machine supporting the professional equipment cold heading machine.

Its purpose is selected, such as carbon steel, stainless steel, aluminum, copper and other metal wire, with a suitable mold, according to wire made allowable pressure ratio in effect under the slider crank rod driven,

## SAFETY INSTRUCTIONS

The head machine is a professional cold upsetting forming machine which is matched with automatic wire rolling machine in the whole plant of fastener industry.

Its purpose is to the selected such as carbon steel, stainless steel, aluminum, copper and other metal wire, with appropriate mould, according to the allowable pressure wire than, under the effect of crankshaft connecting rod drive the slider, automated, fast after the required size of the wire will be automatically shear, extrusion in the mould for needed fastener head type, stem diameter, facilitate thread rolling, or become a qualified rivet type fastener. The heading machine automatically processes the wire into semi-finished products.