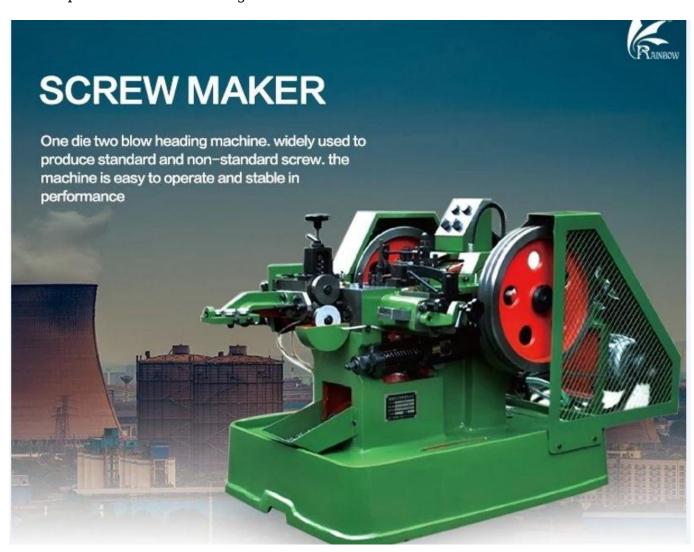

## Rainbow Cold Heading Machine

- 1 Body frame is made of iron plate welding
- 2 Spare parts is make from casting
- 3 Inner parts is made of bearing steel

## **DETAILS SHOW**

try whole plant equipment with automatic thread rolling machine supporting the professional equipment cold heading machine.

Its purpose is selected, such as carbon steel, stainless steel, aluminum, copper and other metal wire, with a suitable mold, according to wire made allowable pressure ratio in effect under the slider crank rod driven,

## SAFETY INSTRUCTIONS

The head machine is a professional cold upsetting forming machine which is matched with automatic wire rolling machine in the whole plant of fastener industry.

Its purpose is to the selected such as carbon steel, stainless steel, aluminum, copper and other metal wire, with appropriate mould, according to the allowable pressure wire than, under the effect of crankshaft connecting rod drive the slider, automated, fast after the required size of the wire will be automatically shear, extrusion in the mould for needed fastener head type, stem diameter, facilitate thread rolling, or become a qualified rivet type fastener. The heading machine automatically processes the wire into semi-finished products.