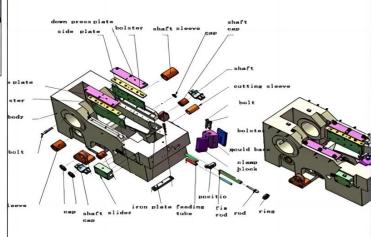

body frame is made of iron plate welding
Two spare parts are made of casting
Internal is made of bearing steel