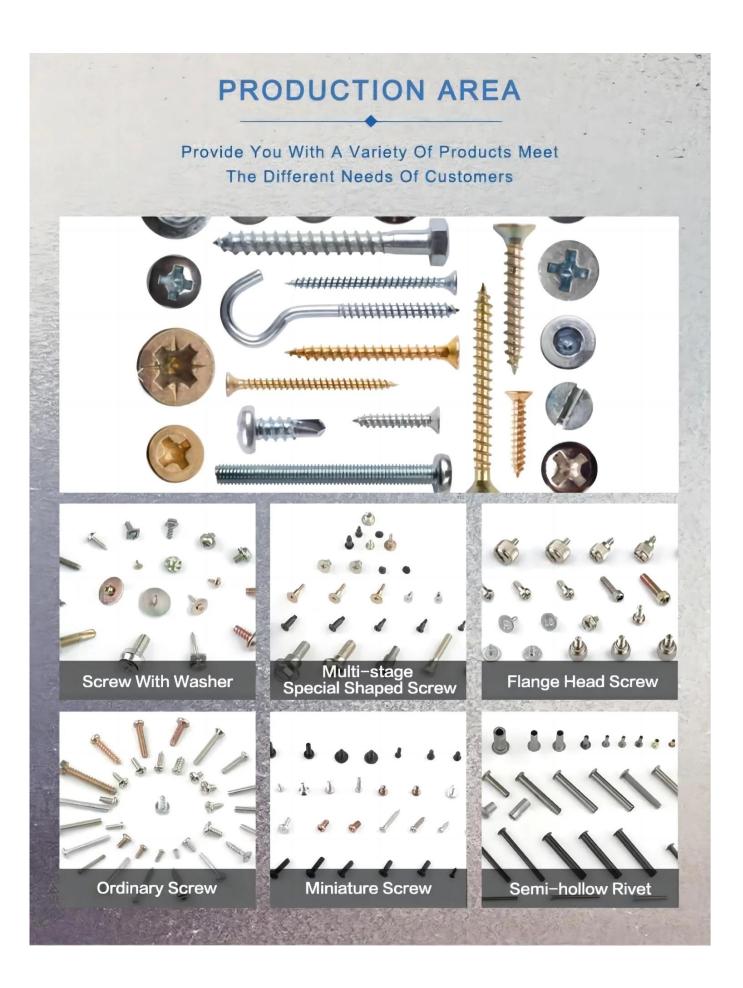

# SAFETY INSTRUCTIONS

The head machine is a professional cold upsetting forming machine which is matched with automatic wire rolling machine in the whole plant of fastener industry.

Its purpose is to the selected such as carbon steel, stainless steel, aluminum, copper and other metal wire, with appropriate mould, according to the allowable pressure wire than, under the effect of crankshaft connecting rod drive the slider, automated, fast after the required size of the wire will be automatically shear, extrusion in the mould for needed fastener head type, stem diameter, facilitate thread rolling, or become a qualified rivet type fastener.The heading machine automatically processes the wire into semi-finished products.

## SAFETY INSTRUCTIONS

The head machine is a professional cold upsetting forming machine which is matched with automatic wire rolling machine in the whole plant of fastener industry.

Its purpose is to the selected such as carbon steel, stainless steel, aluminum, copper and other metal wire, with appropriate mould, according to the allowable pressure wire than, under the effect of crankshaft connecting rod drive the slider, automated, fast after the required size of the wire will be automatically shear, extrusion in the mould for needed fastener head type, stem diameter, facilitate thread rolling, or become a qualified rivet type fastener.The heading machine automatically processes the wire into semi-finished products.