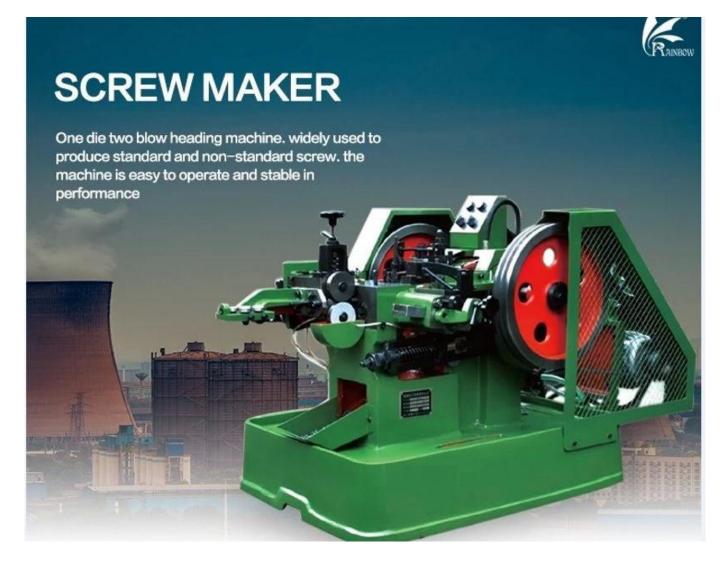

## **DETAILS SHOW**

Heading machine is the fastener industry whole plant equipment with automatic thread rolling machine supporting the professional equipment cold heading machine. Its purpose is selected, such as carbon steel, stainless steel, aluminum, copper and other metal wire, with a suitable mold, according to wire made allowable pressure ratio in effect under the slider crank rod driven,

# SAFETY INSTRUCTIONS

The head machine is a professional cold upsetting forming machine which is matched with automatic wire rolling machine in the whole plant of fastener industry.

Its purpose is to the selected such as carbon steel, stainless steel, aluminum, copper and other metal wire, with appropriate mould, according to the allowable pressure wire than, under the effect of crankshaft connecting rod drive the slider, automated, fast after the required size of the wire will be automatically shear, extrusion in the mould for needed fastener head type, stem diameter, facilitate thread rolling, or become a qualified rivet type fastener.The heading machine automatically processes the wire into semi-finished products.