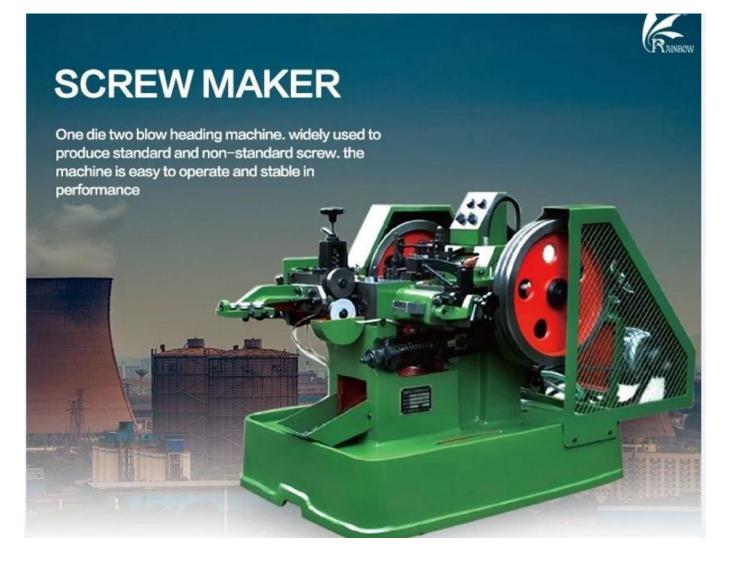

#### **Machine function:**

1. These cold title machines are fully automatic and easy to operate. There are almost no training, and they are equipped with solid molds. They can be blank for bolts, bolts, rivets and other similar components. The cutting and knockout mechanism has safe equipment. If any abnormal function occurs in the machine, it can prevent any major accidents.

2. A positive knockout match has been made in the first and second punch to eliminate the possibility of sticking these fists during the operation.

3. On some additional charge, the machine will be equipped with pneumatic clutch and automatic centralized lubrication system to provide sufficient amount of lubrication for all bearings surface.

# SAFETY INSTRUCTIONS

The head machine is a professional cold upsetting forming machine which is matched with automatic wire rolling machine in the whole plant of fastener industry.

Its purpose is to the selected such as carbon steel, stainless steel, aluminum, copper and other metal wire, with appropriate mould, according to the allowable pressure wire than, under the effect of crankshaft connecting rod drive the slider, automated, fast after the required size of the wire will be automatically shear, extrusion in the mould for needed fastener head type, stem diameter, facilitate thread rolling, or become a qualified rivet type fastener.The heading machine automatically processes the wire into semi-finished products.

## SAFETY INSTRUCTIONS

The head machine is a professional cold upsetting forming machine which is matched with automatic wire rolling machine in the whole plant of fastener industry.

Its purpose is to the selected such as carbon steel, stainless steel, aluminum, copper and other metal wire, with appropriate mould, according to the allowable pressure wire than, under the effect of crankshaft connecting rod drive the slider, automated, fast after the required size of the wire will be automatically shear, extrusion in the mould for needed fastener head type, stem diameter, facilitate thread rolling, or become a qualified rivet type fastener.The heading machine automatically processes the wire into semi-finished products.