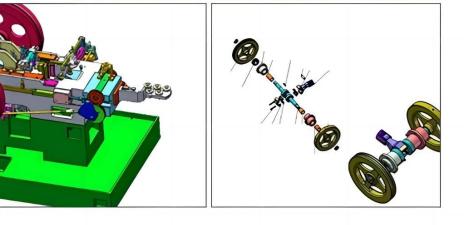

body frame is made of iron plate welding
Two spare parts are made of casting
Internal is made of bearing steel