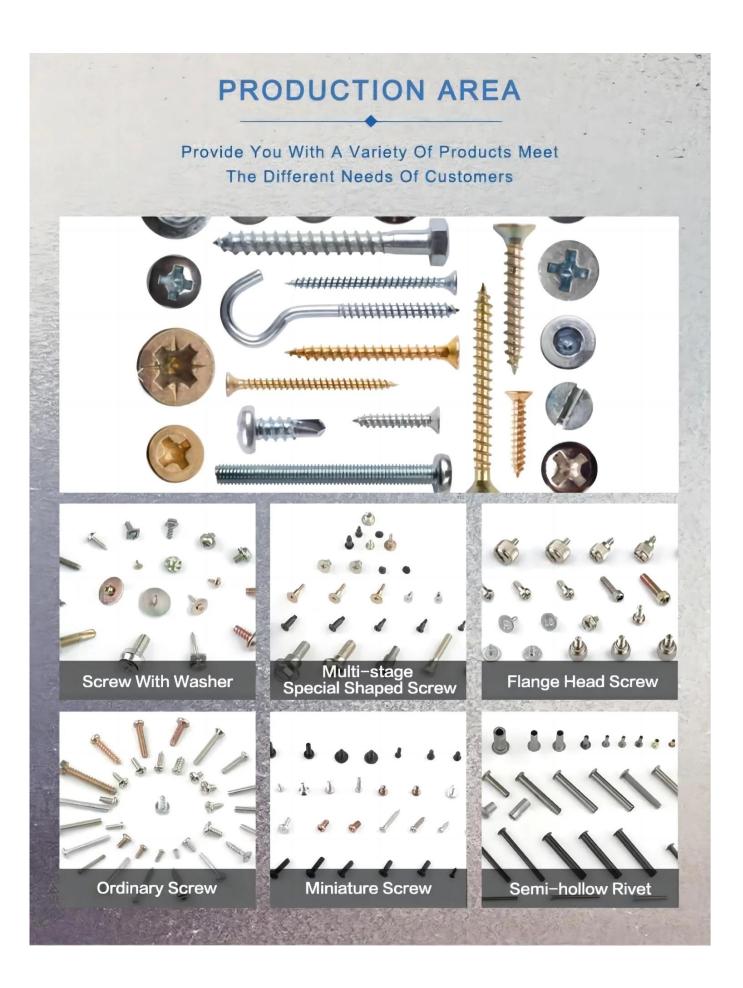

# SAFETY INSTRUCTIONS

The head machine is a professional cold upsetting forming machine which is matched with automatic wire rolling machine in the whole plant of fastener industry.

Its purpose is to the selected such as carbon steel, stainless steel, aluminum, copper and other metal wire, with appropriate mould, according to the allowable pressure wire than, under the effect of crankshaft connecting rod drive the slider, automated, fast after the required size of the wire will be automatically shear, extrusion in the mould for needed fastener head type, stem diameter, facilitate thread rolling, or become a qualified rivet type fastener.The heading machine automatically processes the wire into semi-finished products.