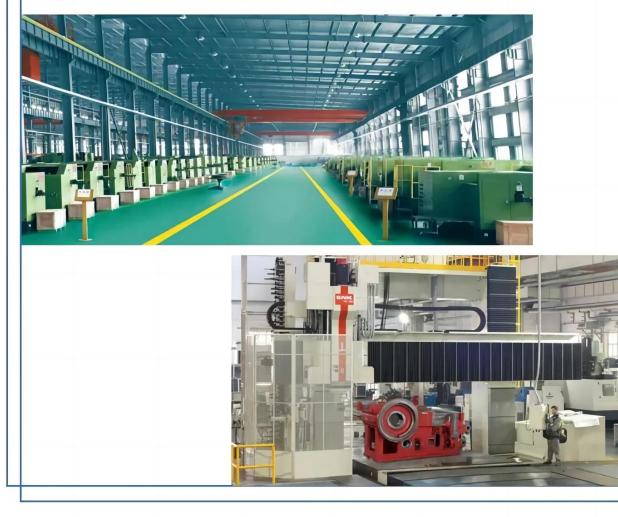

e pressure ratio in effect under the slider crank rod driven,







## SAFETY INSTRUCTIONS

The head machine is a professional cold upsetting forming machine which is matched with automatic wire rolling machine in the whole plant of fastener industry.

Its purpose is to the selected such as carbon steel, stainless steel, aluminum, copper and other metal wire, with appropriate mould, according to the allowable pressure wire than, under the effect of crankshaft connecting rod drive the slider, automated, fast after the required size of the wire will be automatically shear, extrusion in the mould for needed fastener head type, stem diameter, facilitate thread rolling, or become a qualified rivet type fastener.The heading machine automatically processes the wire into semi-finished products.