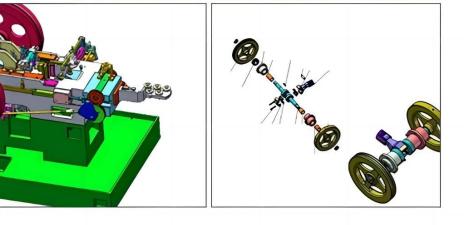

## **DETAILS SHOW**

Heading machine is the fastener industry whole plant equipment with automatic thread rolling machine supporting the professional equipment cold heading machine. Its purpose is selected, such as carbon steel, stainless steel, aluminum, copper and other metal wire, with a suitable mold, according to wire made allowable pressure ratio in effect under the slider crank rod driven,