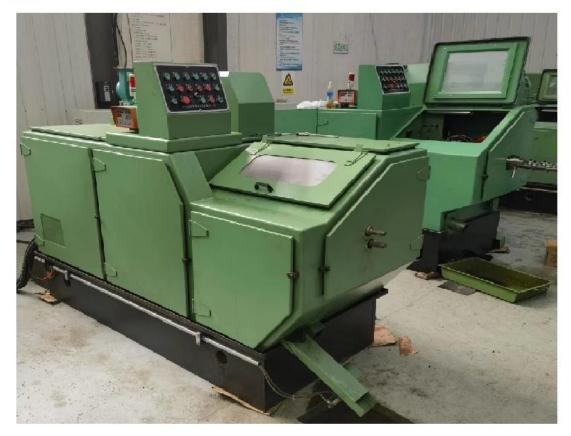

This machine is specially supplied for cold heading bearing steel, carbon steel, stainless steel, copper, aluminum etc metal ball billet. Whole working process, such as feeding, cutting, cold heading and ejection processes are automatically and continuously.

| Components:                         |                                                                                                                                       |
|-------------------------------------|---------------------------------------------------------------------------------------------------------------------------------------|
| Warranty:                           | 1 Year                                                                                                                                |
| Key Selling<br>Points:              | High-accuracy                                                                                                                         |
| Applicable<br>Industries:           | Manufacturing Plant                                                                                                                   |
| Showroom<br>Location:               | None                                                                                                                                  |
| Machine Type::                      | steel ball heading machine                                                                                                            |
| Application:                        | Steel balls                                                                                                                           |
| max ball<br>diameter:               | 14mm/Based on customer request                                                                                                        |
| Capacity:                           | 500pcs/min                                                                                                                            |
| Voltage:                            | 220V/380V                                                                                                                             |
| After-sales<br>Service<br>Provided: | Free spare parts, Field installation, commissioning<br>and training, Field maintenance and repair service,<br>Video technical support |
| After Warranty<br>Service:          | Video technical support, Online support, Spare parts,<br>Fi                                                                           |