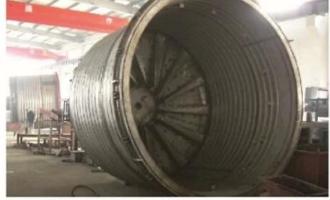

## **Well Type Electric Annealing Furnace**

**Liner of Well Type Electric Annealing Furnace** 

**Well Type Electric Annealing Furnace (Main Furnace)** 

**Electric Control Cabinet** 

Blower

Application: Mainly applied in spheroidizing annealing for wire coil of low-carbon steel, alloy steel,

Well type structure can be buried underground, so it occupies small area; it adopts electrical heating and automatic heatment process.

The furnace lining adopts full fibre, heat efficiency and energy conservation highly promoted. The furnace top is equipped with strong convection blower