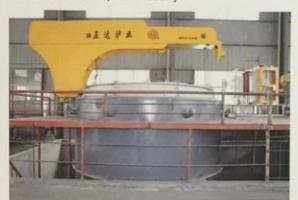

## WELL TYPE ELECTRIC ANNEALING FURNACE

## **Well Type Electric Annealing Furnace**

**Liner of Well Type Electric Annealing Furnace** 

**Well Type Electric Annealing Furnace (Main Furnace)** 

**Electric Control Cabinet** 

Blower

Application: Mainly applied in spheroidizing annealing for wire coil of low-carbon steel, alloy steel,