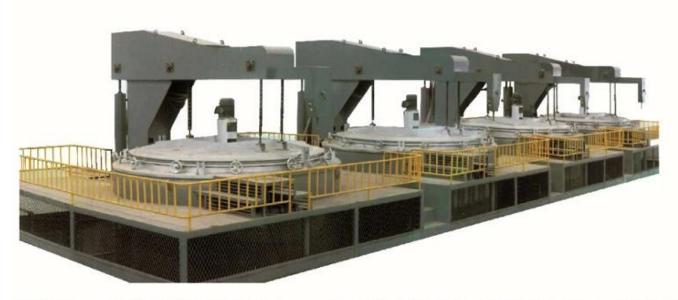

## **Well Type Electric Annealing Furnace**

**Liner of Well Type Electric Annealing Furnace** 

**Well Type Electric Annealing Furnace (Main Furnace)** 

**Electric Control Cabinet** 

Blower

Application: Mainly applied in spheroidizing annealing for wire coil of low-carbon steel, alloy steel,

Well type structure can be buried underground, so it occupies small area; it adopts electrical heating and automatic heatment process.

The furnace lining adopts full fibre, heat efficiency and energy conservation highly promoted. The furnace top is equipped with strong convection blower

so the temperature uniformity of whole furnace is good.(+-5°C); adopting protective gas and non-oxidation heatment to reduce metal loss; feeding material is convenient.

Above loadage is for iron wire for your reference. The loadage changes according to Dia, Height and Weight of iron wire.