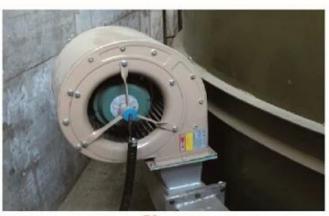

## **Well Type Electric Annealing Furnace**

**Liner of Well Type Electric Annealing Furnace** 

**Well Type Electric Annealing Furnace (Main Furnace)** 

**Electric Control Cabinet** 

Blower

Application: Mainly applied in spheroidizing annealing for wire coil of low-carbon steel, alloy steel,

Well type structure can be buried underground, so it occupies small area; it adopts electrical heating and automatic heatment process.

The furnace lining adopts full fibre, heat efficiency and energy conservation highly promoted. The furnace top is equipped with strong convection blower