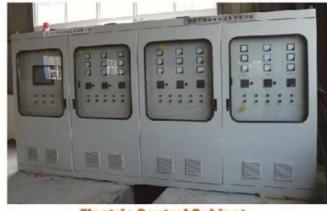

## **Well Type Electric Annealing Furnace**

**Liner of Well Type Electric Annealing Furnace** 

**Well Type Electric Annealing Furnace (Main Furnace)** 

**Electric Control Cabinet** 

Blower

Application: Mainly applied in spheroidizing annealing for wire coil of low-carbon steel, alloy steel,