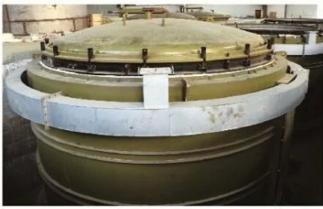

## **Well Type Electric Annealing Furnace**

**Liner of Well Type Electric Annealing Furnace** 

**Well Type Electric Annealing Furnace (Main Furnace)** 

**Electric Control Cabinet** 

Blower

Application: Mainly applied in spheroidizing annealing for wire coil of low-carbon steel, alloy steel,

Well type structure can be buried underground, so it occupies small area; it adopts electrical heating and automatic heatment process.

The furnace lining adopts full fibre, heat efficiency and energy conservation highly promoted. The furnace top is equipped with strong convection blower