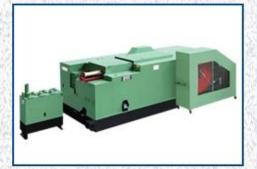

## PRODUCTION AREA

| MODEL          | FORGING<br>STATION | MAX.<br>FORGING<br>DIA.(mm) | CUT-OFF<br>DIA.(mm) | PRODUCT<br>SIZE | FORGING<br>LENGTH<br>(mm) | DIE<br>PITCH<br>(mm) | SLIDER<br>STROKE<br>(mm) | OUTPUT<br>(per.min.) | MAIN<br>MOTOR<br>(HP) | WEIGHT<br>(T) | DIMENSION<br>(cm) |
|----------------|--------------------|-----------------------------|---------------------|-----------------|---------------------------|----------------------|--------------------------|----------------------|-----------------------|---------------|-------------------|
| RNF08B-6S-12   | 6                  | 8                           | 8                   | M4-M5           | 12                        | 38                   | 40                       | 175/350              | 10                    | 3.5           | 195×135×130       |
| RNF11B-6S-14   | 6                  | 11                          | 10                  | M5-M6           | 14                        | 50                   | 60                       | 120/240              | 15                    | 4.3           | 230×155×135       |
| RNF11B-6SL-20  | 6                  | 11                          | 10                  | M5-M6           | 20                        | 50                   | 65                       | 110/200              | 20                    | 4.5           | 230×155×135       |
| RNF11B-6SL-35  | 6                  | 11                          | 10                  | M5-M6           | 35                        | 50                   | 125                      | 110                  | 20                    | 4.5           | 230×155×135       |
| RNF14B-6S-18   | 6                  | 15                          | 14                  | M6-M8           | 18                        | 60                   | 70                       | 75/160               | 20                    | 8             | 300×195×175       |
| RNF14B-6SL-30  | 6                  | 15                          | 14                  | M6-M8           | 30                        | 60                   | 100                      | 85/160               | 30                    | 8             | 300×198×175       |
| RNF14B-6SL-50  | 6                  | 15                          | 14                  | M6-M8           | 50                        | 60                   | 160                      | 85                   | 30                    | 8.5           | 300×198×175       |
| RNF17B-6S-20   | 6                  | 17                          | 17                  | M8-M10          | 20                        | 70                   | 80                       | 65/130               | 20                    | 10            | 350×220×185       |
| RNF17B-6SL-50  | 6                  | 17                          | 17                  | M8-M10          | 50                        | 70                   | 160                      | 80                   | 40                    | 10.5          | 360×220×185       |
| RNF17B-6SL-70  | 6                  | 17                          | 17                  | M8-M10          | 70                        | 70                   | 220                      | 80                   | 50                    | 10.5          | 360×220×185       |
| RNF19B-6S-25   | 6                  | 20                          | 19                  | M10-M12         | 25                        | 80                   | 95                       | 95                   | 40                    | 10.5          | 360×220×185       |
| RNF19B-6SL-50  | 6                  | 20                          | 19                  | M10-M12         | 50                        | 80                   | 160                      | 75                   | 50                    | 16            | 380×245×196       |
| RNF19B-6SL-70  | 6                  | 20                          | 19                  | M10-M12         | 70                        | 80                   | 220                      | 65                   | 60                    | 16            | 380×235×196       |
| RNF22B-6S-30   | 6                  | 22                          | 22                  | M12-M14         | 30                        | 80                   | 160                      | 80                   | 60                    | 18            | 380×235×196       |
| RNF22B-6SL-60  | 6                  | 22                          | 22                  | M12-M14         | 60                        | 80                   | 220                      | 75                   | 60                    | 18            | 380×235×196       |
| RNF24B-6S-35   | 6                  | 24                          | 24                  | M14-M16         | 35                        | 100                  | 160                      | 75                   | 75                    | 27.5          | 550×248×270       |
| RNF24B-6SL-70  | 6                  | 24                          | 24                  | M14-M16         | 70                        | 100                  | 210                      | 65                   | 75                    | 27.5          | 550×248×270       |
| RNF27B-6S-40   | 6                  | 27                          | 29                  | M16-M18         | 35                        | 100                  | 160                      | 75                   | 100                   | 30            | 550×248×270       |
| RNF27B-6SL-70  | 6                  | 27                          | 29                  | M16-M18         | 70                        | 100                  | 210                      | 65                   | 150                   | 30            | 550×248×270       |
| RNF30B-6S-40   | 6                  | 30                          | 28                  | M16-M20         | 40                        | 120                  | 150                      | 60-90                | 100                   | 40            | 550×280×200       |
| RNF30B-6SL-80  | 6                  | 32                          | 28                  | M16-M20         | 80                        | 120                  | 200                      | 50-65                | 125                   | 45            | 650×280×200       |
| RNF33B-6S-40   | 6                  | 33                          | 30                  | M18-M22         | 40                        | 140                  | 150                      | 60-80                | 125                   | 55            | 600×300×200       |
| RNF33B-6SL-80  | 6                  | 33                          | 30                  | M18-M20         | 80                        | 140                  | 280                      | 60                   | 200                   | 50            | 650×300×280       |
| RNF36B-6S-45   | 6                  | 35                          | 32                  | M18-M24         | 45                        | 150                  | 160                      | 60-80                | 125                   | 60            | 650×300×200       |
| RNF36B-6SL-100 | 6                  | 35                          | 32                  | M18-M24         | 100                       | 150                  | 260                      | 50-60                | 150                   | 70            | 750×300×200       |
| RNF41B-6S-50   | 6                  | 40                          | 40                  | M20-M27         | 50                        | 165                  | 200                      | 55-70                | 150                   | 68            | 700×350×240       |
| RNF41B-6SL-100 | 6                  | 40                          | 40                  | M20-M27         | 100                       | 165                  | 260                      | 50-60                | 200                   | 80            | 750×350×280       |
| RNF45B-6S-55   | 6                  | 45                          | 42                  | M20-M30         | 50                        | 180                  | 210                      | 50-60                | 180                   | 85            | 750×300×280       |
| RNF45B-6SL-100 | 6                  | 45                          | 42                  | M20-M30         | 100                       | 180                  | 260                      | 50-60                | 270                   | 100           | 800×350×300       |