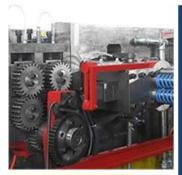

## PRODUCTION AREA

| MODEL          | FORGING<br>STATION | MAX.<br>FORGING<br>DIA.(mm) | CUT-OFF<br>DIA.(mm) | PRODUCT<br>SIZE | FORGING<br>LENGTH<br>(mm) | DIE<br>PITCH<br>(mm) | SLIDER<br>STROKE<br>(mm) | OUTPUT<br>(per.min.) | MAIN<br>MOTOR<br>(HP) | WEIGHT<br>(T) | DIMENSION<br>(cm) |
|----------------|--------------------|-----------------------------|---------------------|-----------------|---------------------------|----------------------|--------------------------|----------------------|-----------------------|---------------|-------------------|
| RNF08B-6S-12   | 6                  | 8                           | 8                   | M4-M5           | 12                        | 38                   | 40                       | 175/350              | 10                    | 3.5           | 195×135×130       |
| RNF11B-6S-14   | 6                  | 11                          | 10                  | M5-M6           | 14                        | 50                   | 60                       | 120/240              | 15                    | 4.3           | 230×155×135       |
| RNF11B-6SL-20  | 6                  | 11                          | 10                  | M5-M6           | 20                        | 50                   | 65                       | 110/200              | 20                    | 4.5           | 230×155×135       |
| RNF11B-6SL-35  | 6                  | 11                          | 10                  | M5-M6           | 35                        | 50                   | 125                      | 110                  | 20                    | 4.5           | 230×155×135       |
| RNF14B-6S-18   | 6                  | 15                          | 14                  | M6-M8           | 18                        | 60                   | 70                       | 75/160               | 20                    | 8             | 300×195×175       |
| RNF14B-6SL-30  | 6                  | 15                          | 14                  | M6-M8           | 30                        | 60                   | 100                      | 85/160               | 30                    | 8             | 300×198×175       |
| RNF14B-6SL-50  | 6                  | 15                          | 14                  | M6-M8           | 50                        | 60                   | 160                      | 85                   | 30                    | 8.5           | 300×198×175       |
| RNF17B-6S-20   | 6                  | 17                          | 17                  | M8-M10          | 20                        | 70                   | 80                       | 65/130               | 20                    | 10            | 350×220×185       |
| RNF17B-6SL-50  | 6                  | 17                          | 17                  | M8-M10          | 50                        | 70                   | 160                      | 80                   | 40                    | 10.5          | 360×220×185       |
| RNF17B-6SL-70  | 6                  | 17                          | 17                  | M8-M10          | 70                        | 70                   | 220                      | 80                   | 50                    | 10.5          | 360×220×185       |
| RNF19B-6S-25   | 6                  | 20                          | 19                  | M10-M12         | 25                        | 80                   | 95                       | 95                   | 40                    | 10.5          | 360×220×185       |
| RNF19B-6SL-50  | 6                  | 20                          | 19                  | M10-M12         | 50                        | 80                   | 160                      | 75                   | 50                    | 16            | 380×245×196       |
| RNF19B-6SL-70  | 6                  | 20                          | 19                  | M10-M12         | 70                        | 80                   | 220                      | 65                   | 60                    | 16            | 380×235×196       |
| RNF22B-6S-30   | 6                  | 22                          | 22                  | M12-M14         | 30                        | 80                   | 160                      | 80                   | 60                    | 18            | 380×235×196       |
| RNF22B-6SL-60  | 6                  | 22                          | 22                  | M12-M14         | 60                        | 80                   | 220                      | 75                   | 60                    | 18            | 380×235×196       |
| RNF24B-6S-35   | 6                  | 24                          | 24                  | M14-M16         | 35                        | 100                  | 160                      | 75                   | 75                    | 27.5          | 550×248×270       |
| RNF24B-6SL-70  | 6                  | 24                          | 24                  | M14-M16         | 70                        | 100                  | 210                      | 65                   | 75                    | 27.5          | 550×248×270       |
| RNF27B-6S-40   | 6                  | 27                          | 29                  | M16-M18         | 35                        | 100                  | 160                      | 75                   | 100                   | 30            | 550×248×270       |
| RNF27B-6SL-70  | 6                  | 27                          | 29                  | M16-M18         | 70                        | 100                  | 210                      | 65                   | 150                   | 30            | 550×248×270       |
| RNF30B-6S-40   | 6                  | 30                          | 28                  | M16-M20         | 40                        | 120                  | 150                      | 60-90                | 100                   | 40            | 550×280×200       |
| RNF30B-6SL-80  | 6                  | 32                          | 28                  | M16-M20         | 80                        | 120                  | 200                      | 50-65                | 125                   | 45            | 650×280×200       |
| RNF33B-6S-40   | 6                  | 33                          | 30                  | M18-M22         | 40                        | 140                  | 150                      | 60-80                | 125                   | 55            | 600×300×200       |
| RNF33B-6SL-80  | 6                  | 33                          | 30                  | M18-M20         | 80                        | 140                  | 280                      | 60                   | 200                   | 50            | 650×300×280       |
| RNF36B-6S-45   | 6                  | 35                          | 32                  | M18-M24         | 45                        | 150                  | 160                      | 60-80                | 125                   | 60            | 650×300×200       |
| RNF36B-6SL-100 | 6                  | 35                          | 32                  | M18-M24         | 100                       | 150                  | 260                      | 50-60                | 150                   | 70            | 750×300×200       |
| RNF41B-6S-50   | 6                  | 40                          | 40                  | M20-M27         | 50                        | 165                  | 200                      | 55-70                | 150                   | 68            | 700×350×240       |
| RNF41B-6SL-100 | 6                  | 40                          | 40                  | M20-M27         | 100                       | 165                  | 260                      | 50-60                | 200                   | 80            | 750×350×280       |
| RNF45B-6S-55   | 6                  | 45                          | 42                  | M20-M30         | 50                        | 180                  | 210                      | 50-60                | 180                   | 85            | 750×300×280       |
| RNF45B-6SL-100 | 6                  | 45                          | 42                  | M20-M30         | 100                       | 180                  | 260                      | 50-60                | 270                   | 100           | 800×350×300       |