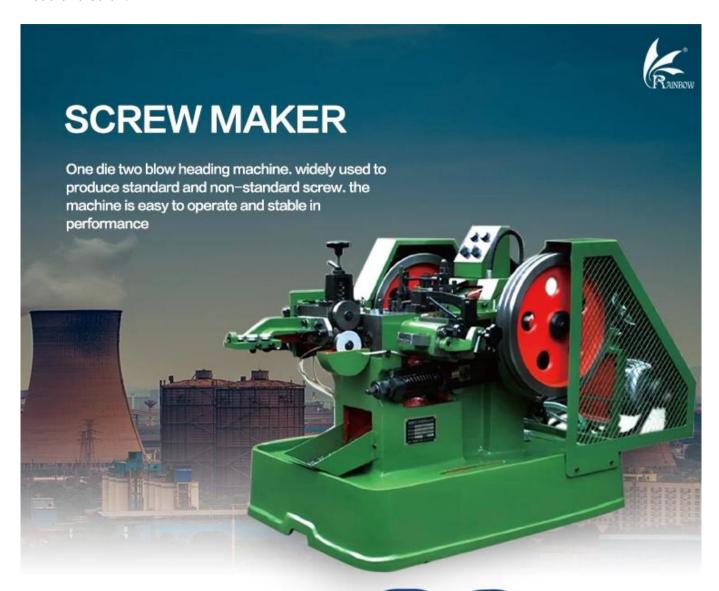

## For more information, please leave a message, and I can give you detail introduction.

The head machine is a professional cold upsetting forming machine which is matched with automatic wire rolling machine in the whole plant of fastener industry.

## Safety instructions

Its purpose is to the selected such as carbon steel, stainless steel, aluminum, copper and other metal wire, with appropriate mould, according to the allowable pressure wire than, under the effect of crankshaft connecting rod drive the slider, automated, fast after the required size of the wire will be automatically shear, extrusion in the mould for needed fastener head type, stem diameter, facilitate thread rolling, or become a qualified rivet type fastener. The heading machine automatically processes, the wire into semi-finished products.