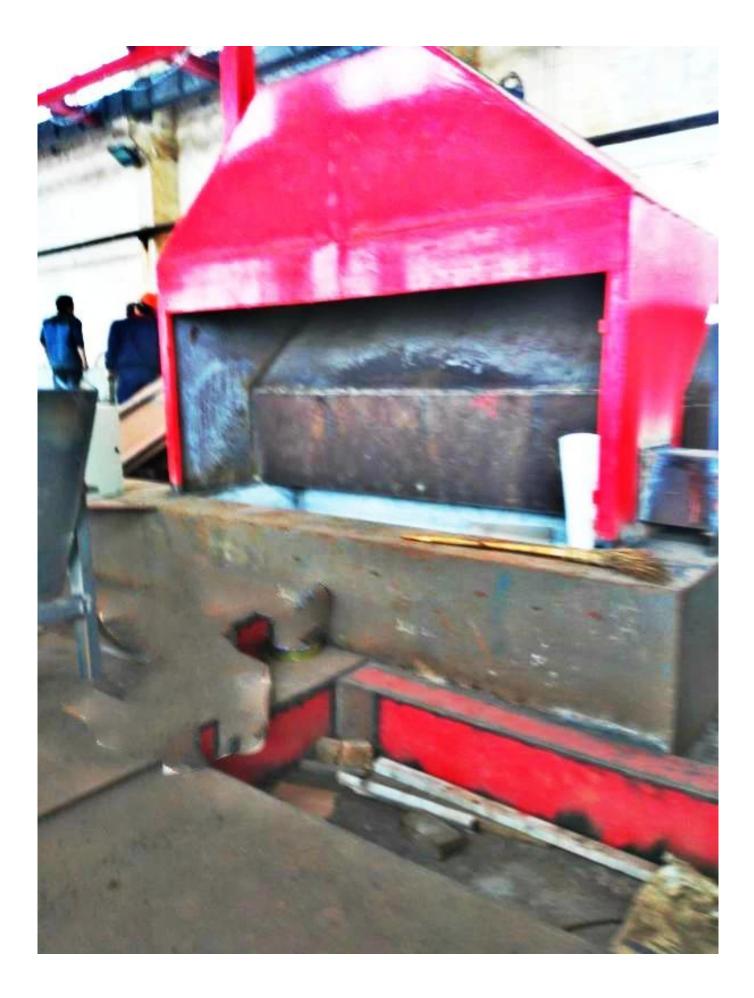

## **Product Description:**

Zinc pot temperature control: using single loop PID automatic controllable silicon regulator cabinet is galvanizing process in accordance with the requirements of selfdeveloped design, with manual, automatic adjustment of the characteristics, the zinc pot temperature control within plus or minus 2 DEG C. The control cabinet can according to the continuous production of automatic power control, production task less power with less (power consumption less), the production task multi power can guarantee zinc temperature timely rise up, does not affect the production. The production according to the level of the zinc temperature, the size of the workpiece power can be automatically adjusted.