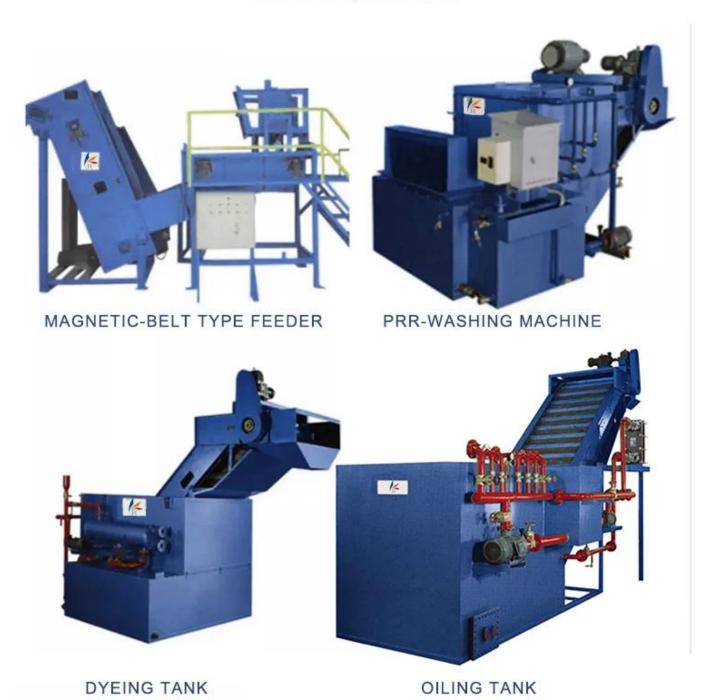

# **EQUIPMENT DISPLAY**

The production chain composed of multiple machines is convenient for installation and transportation.

POST WASHING MACHINE

INJECTION RACK

**ELECTRIC CABINET** 

HARDENING FURNACE

The whole set heat treatment line is composed of :

#### **MAIN MACHINES:**

FRONT WASHIN MACHINE:

## MAGNETIC FEEDING MACHINE:

DOUBLE-LAYER DYEIN TANK: