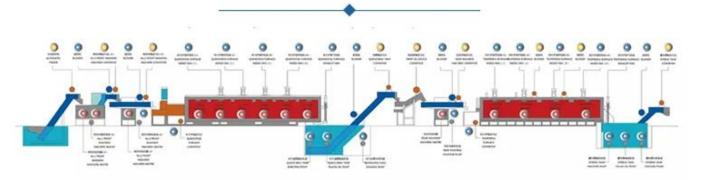

# **EQUIPMENT DISPLAY**

The production chain composed of multiple machines is convenient for installation and transportation.

POST WASHING MACHINE

INJECTION RACK

**ELECTRIC CABINET** 

HARDENING FURNACE

The whole set heat treatment line is composed of :

Automatic Feeding Machine →Front Washer→ Hardening Furnace → Oil quenching tank →

**Rear Washer** → **Tempering furnace**→**Electric Control Cabinet**, etc.

The buyer can compose the treatment line flexiblely due to different demands.