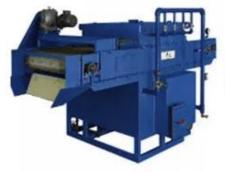

# THE CONTINUOUS MESH BELT (CARBURIZING)FURNACE LINE RUNNING SIGN LAMP





# **USE THE APPLICATION**

Widely used for the mechanical parts of automobile fittings, fastening, chains, bearings and tools etc.

to realize the continuous heat-treatment operations of automatic loading, carbonitriding, quenching, rinsing ,tempering, dyeing and oil-covering etc.



# **EQUIPMENT DISPLAY**

The production chain composed of multiple machines is convenient for installation and transportation.









POST WASHING MACHINE

INJECTION RACK

**ELECTRIC CABINET** 



HARDENING FURNACE





The whole set heat treatment line is composed of :

Automatic Feeding Machine →Front Washer→ Hardening Furnace → Oil quenching tank →

**Rear Washer** → **Tempering furnace**→**Electric Control Cabinet**, etc.

The buyer can compose the treatment line flexiblely due to different demands.

#### **MAIN MACHINES:**

FRONT WASHIN MACHINE:



## **DEPHOSPHORIZATION TANK:**



QUENCHIN OOLING TANK:



## MAGNETIC FEEDING MACHINE:



DOUBLE-LAYER DYEIN TANK:



#### **SPARE PARTS:**











Heating Element

Radian tube

Thermocouple Mesh belt

Roller

## **ELECTRIC CONTROL CABINET:**



#### Men-Machine Interface Intelligence Control System





rainbowtech.en.alibaba.com

#### **Carbon Controller**