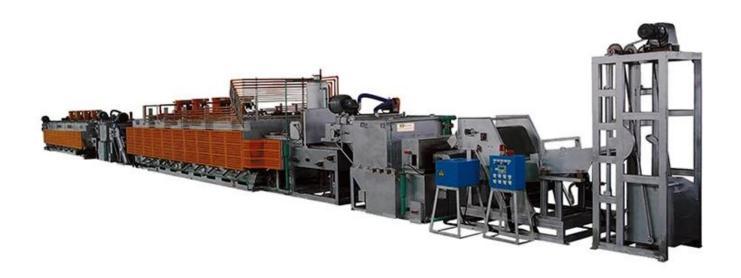

# **EQUIPMENT DISPLAY**

The production chain composed of multiple machines is convenient for installation and transportation.

POST WASHING MACHINE

INJECTION RACK

**ELECTRIC CABINET** 

HARDENING FURNACE

The whole set heat treatment line is composed of :

Automatic Feeding Machine →Front Washer→ Hardening Furnace → Oil quenching tank →

**Rear Washer** → **Tempering furnace**→**Electric Control Cabinet**, etc.

The buyer can compose the treatment line flexiblely due to different demands.