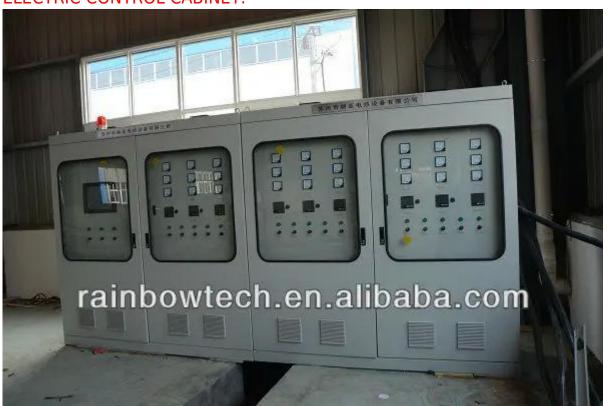

ENT DISPLAY**

The production chain composed of multiple machines is convenient for installation and transportation.









POST WASHING MACHINE

INJECTION RACK

**ELECTRIC CABINET** 



HARDENING FURNACE





The whole set heat treatment line is composed of :

Automatic Feeding Machine →Front Washer→ Hardening Furnace → Oil quenching tank →

**Rear Washer** → **Tempering furnace**→**Electric Control Cabinet**, etc.

The buyer can compose the treatment line flexiblely due to different demands.

#### **MAIN MACHINES:**

FRONT WASHIN MACHINE:



## **DEPHOSPHORIZATION TANK:**



QUENCHIN OOLING TANK:



## MAGNETIC FEEDING MACHINE:



DOUBLE-LAYER DYEIN TANK:



#### **SPARE PARTS:**











Heating Element

Radian tube

Thermocouple Mesh belt

Roller

## **ELECTRIC CONTROL CABINET:**



#### Men-Machine Interface Intelligence Control System





rainbowtech.en.alibaba.com

#### **Carbon Controller**



#### Zirconia carbon sensor