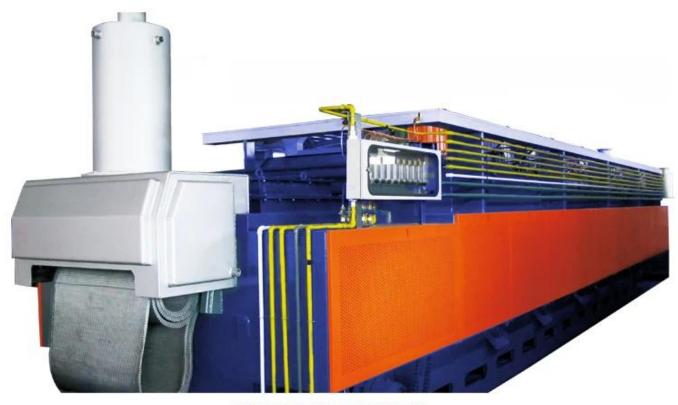

# **EQUIPMENT DISPLAY**

The production chain composed of multiple machines is convenient for installation and transportation.

POST WASHING MACHINE

INJECTION RACK

**ELECTRIC CABINET** 

HARDENING FURNACE

The whole set heat treatment line is composed of :

Automatic Feeding Machine →Front Washer→ Hardening Furnace → Oil quenching tank →

**Rear Washer** → **Tempering furnace**→**Electric Control Cabinet**, etc.

The buyer can compose the treatment line flexiblely due to different demands.