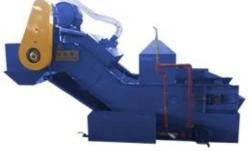

# THE CONTINUOUS MESH BELT (CARBURIZING)FURNACE LINE RUNNING SIGN LAMP





# **USE THE APPLICATION**

Widely used for the mechanical parts of automobile fittings, fastening, chains, bearings and tools etc.

to realize the continuous heat-treatment operations of automatic loading, carbonitriding, quenching, rinsing ,tempering, dyeing and oil-covering etc.



# **EQUIPMENT DISPLAY**

The production chain composed of multiple machines is convenient for installation and transportation.









POST WASHING MACHINE

INJECTION RACK

**ELECTRIC CABINET** 



HARDENING FURNACE





The whole set heat treatment line is composed of :

Automatic Feeding Machine →Front Washer→ Hardening Furnace → Oil quenching tank →

**Rear Washer** → **Tempering furnace**→**Electric Control Cabinet**, etc.

The buyer can compose the treatment line flexiblely due to different demands.

#### **MAIN MACHINES:**

FRONT WASHIN MACHINE:



## **DEPHOSPHORIZATION TANK:**



QUENCHIN OOLING TANK:



## MAGNETIC FEEDING MACHINE:



DOUBLE-LAYER DYEIN TANK:



#### **SPARE PARTS:**











Heating Element

Radian tube

Thermocouple Mesh belt

Roller

## **ELECTRIC CONTROL CABINET:**



#### Men-Machine Interface Intelligence Control System





rainbowtech.en.alibaba.com

#### **Carbon Controller**



##