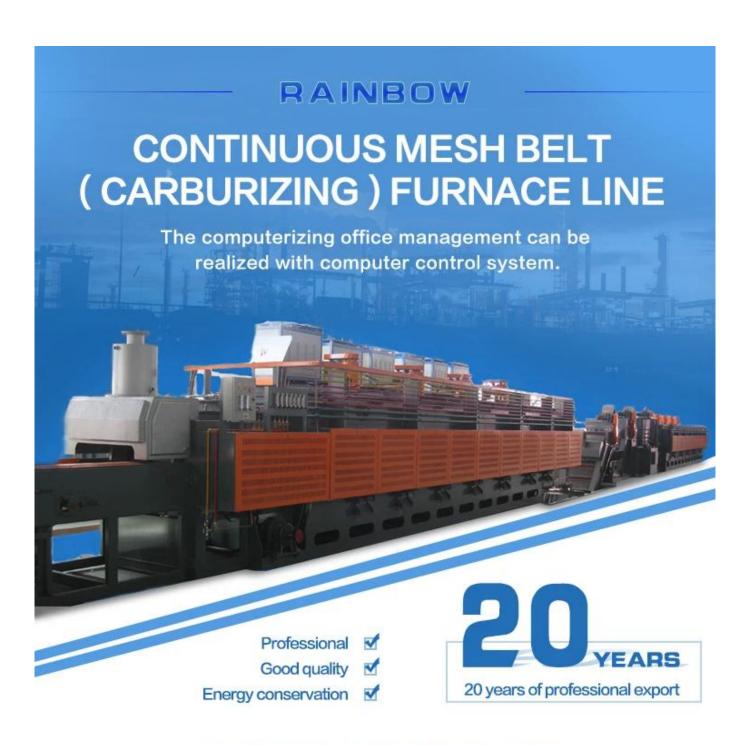

# THE CONTINUOUS MESH BELT (CARBURIZING)FURNACE LINE RUNNING SIGN LAMP

# **USE THE APPLICATION**

Widely used for the mechanical parts of automobile fittings, fastening, chains, bearings and tools etc.

to realize the continuous heat-treatment operations of automatic loading, carbonitriding, quenching, rinsing ,tempering, dyeing and oil-covering etc.