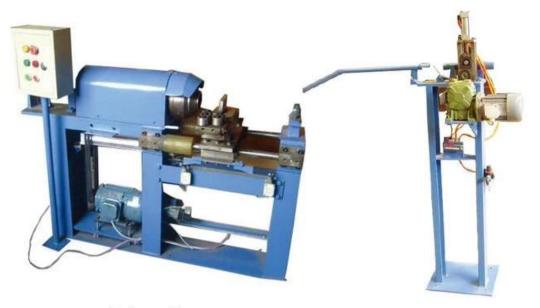

Belt Wire Drawing Machine

Die for Belt Wire Drawing

Coil machine

Coil Collection Machine

**Cutting Machine** 

Washer Tempering Furnace

## Cutting machine Maintenance:

1.slide,each support part,wheel,rod,chains,copper bush add oil two time per day(morning and noon.)

2.Each day clean the machine when off duty.

cutting machine

| Item                                                         | Specification                          | Speed rpm | Dimension(L*W*H) mm | Weight/kg |
|--------------------------------------------------------------|----------------------------------------|-----------|---------------------|-----------|
| Belt                                                         | Reel dia.:550                          | L         |                     |           |
| Wire<br>Drawing<br>Machine                                   | Reel dia.:350                          |           |                     |           |
| Coil machine                                                 | 3-5mm(inner dia of final product)      | 1080      | 1380*600*950        | 400       |
|                                                              | 6mm(inner dia of final<br>product)     | 1080      | 1600*650*950        | 450       |
|                                                              | 8-10mm(inner dia of final product)     | 720       | 1800*750*1350       | 750       |
|                                                              | 12-16mm(inner dia of final product)    | 518       | 1800*750*1350       | 1000      |
|                                                              | 18-22mm(inner dia of final product)    | 392       | 2000*1450*900       | 1200      |
|                                                              | 24-30mm(inner dia of final product)    | 262       | 2200*1000*1500      | 1600      |
|                                                              | Above 33mm(inner dia of final product) | 150       | 2600*1100*1780      | 2000      |
| Coil collection<br>machine                                   | Below 12mm(inner dia of final product) |           |                     |           |
|                                                              | 12-22mm(inner dia of final product)    |           |                     |           |
| Cutting machine                                              | 3-5mm(inner dia of final product)      | 530       | 850*700*1250        | 300       |
|                                                              | 6-8mm(inner dia of final product)      | 368       | 1200*750*1350       | 450       |
|                                                              | 10-12mm(inner dia of final product)    | 296       | 1450*850*1500       | 600       |
|                                                              | 14-16mm(inner dia of final product)    | 213       | 1550*950*1580       | 1000      |
|                                                              | 18-20mm(inner dia of final product)    | 150       | 1650*1000*1600      | 1300      |
|                                                              | 22-30mm(inner dia of final product)    | 120       | 1850*1200*1600      | 1500      |
|                                                              | above33mm(inner dia of final product)  | 70        | 2000*1500*2800      | 3000      |
| Mould(round<br>wire to<br>belt wire)<br>material<br>Cr12Movz | 150mm                                  |           |                     |           |
|                                                              | 200mm                                  |           |                     |           |
|                                                              | 150mm mould sheet                      |           |                     |           |
|                                                              | 200mm mould sheet                      |           |                     |           |