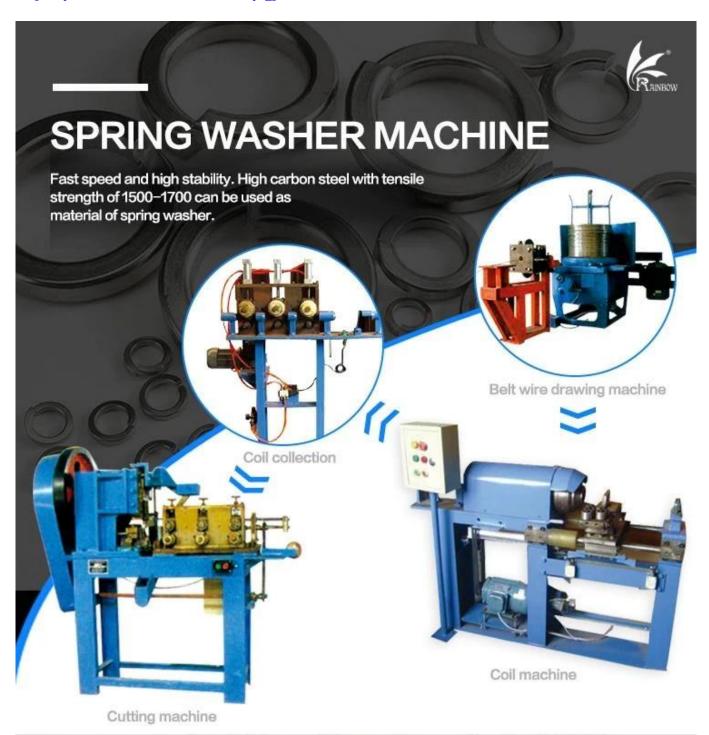

Belt Wire Drawing Machine

Die for Belt Wire Drawing

Coil machine

Coil Collection Machine

**Cutting Machine** 

Washer Tempering Furnace