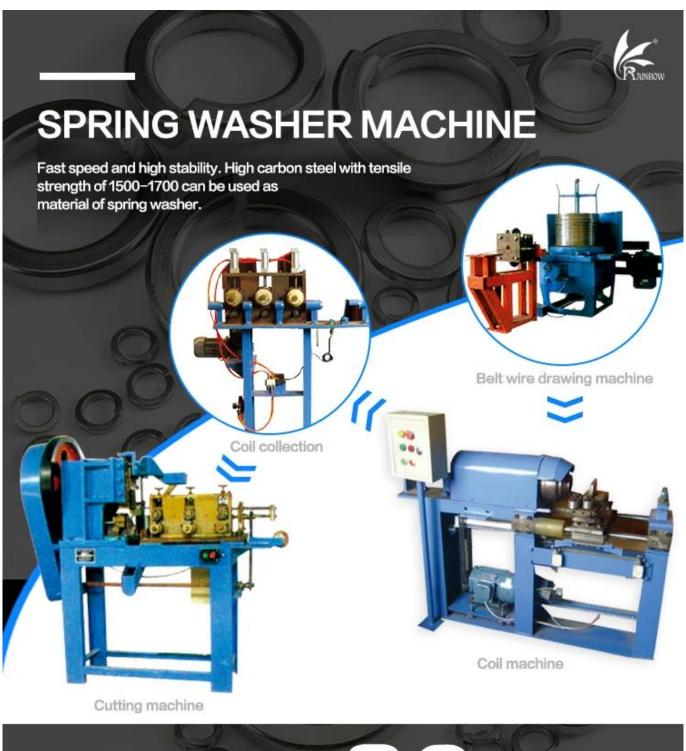

## **High Speed Spring Washer making Machine**

We can provide a whole line to make spring washer. The spring wahser production line contains cutting machine, belt wire drawing machine, rolling up machine, coil collection machine.

spring washer machine it include three parts : 1 step,drawing the round wire to belt wire machine.

2 step,rolling up machine.3 step, cutting machine.

Technical parameter

## **Products Show**