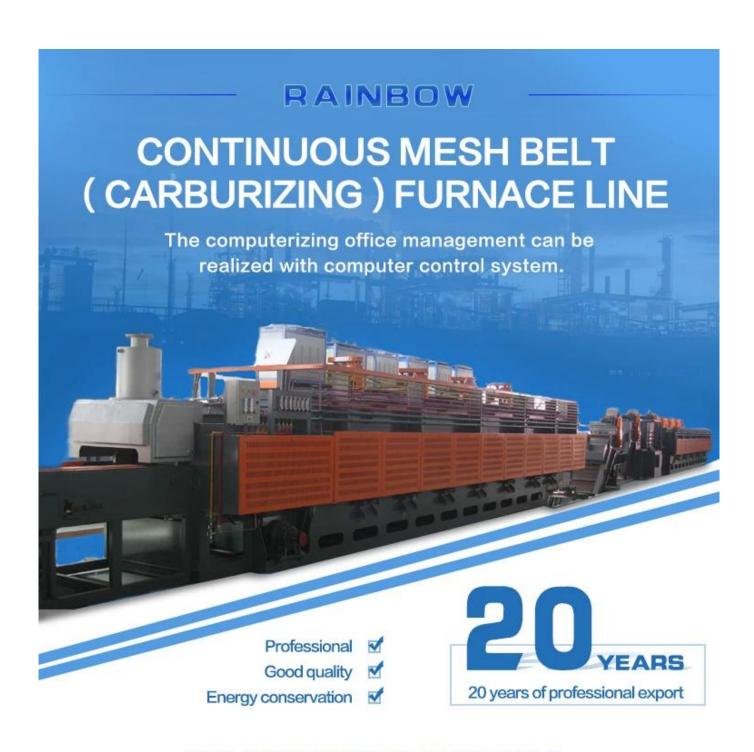

## **EQUIPMENT DISPLAY**

The production chain composed of multiple machines is convenient for installation and transportation.

POST WASHING MACHINE

INJECTION RACK

**ELECTRIC CABINET** 

HARDENING FURNACE

The whole set heat treatment line is composed of :

Automatic Feeding Machine →Front Washer→ Hardening Furnace → Oil quenching tank →

**Rear Washer** → **Tempering furnace**→**Electric Control Cabinet**, etc.

The buyer can compose the treatment line flexiblely due to different demands.