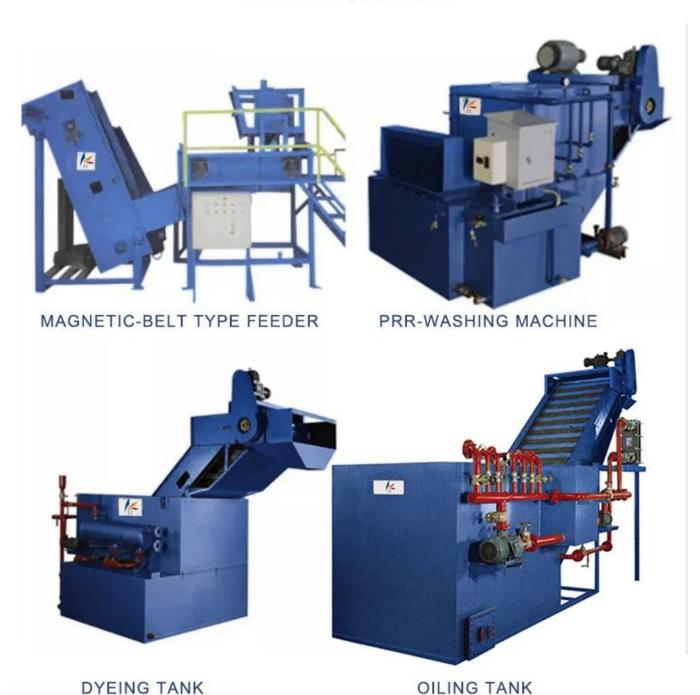

## **EQUIPMENT DISPLAY**

The production chain composed of multiple machines is convenient for installation and transportation.

POST WASHING MACHINE

INJECTION RACK

**ELECTRIC CABINET** 

HARDENING FURNACE

The whole set heat treatment line is composed of :

Automatic Feeding Machine →Front Washer→ Hardening Furnace → Oil quenching tank →

**Rear Washer** → **Tempering furnace**→**Electric Control Cabinet**, etc.

The buyer can compose the treatment line flexiblely due to different demands.

## **MAIN MACHINES:**

FRONT WASHIN MACHINE: