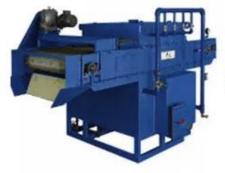

Automatic Feeding Machine →Front Washer→ Hardening Furnace → Oil quenching tank →

**Rear Washer** → **Tempering furnace**→**Electric Control Cabinet**, etc.

The buyer can compose the treatment line flexiblely due to different demands.

## **MAIN MACHINES:**

FRONT WASHIN MACHINE: