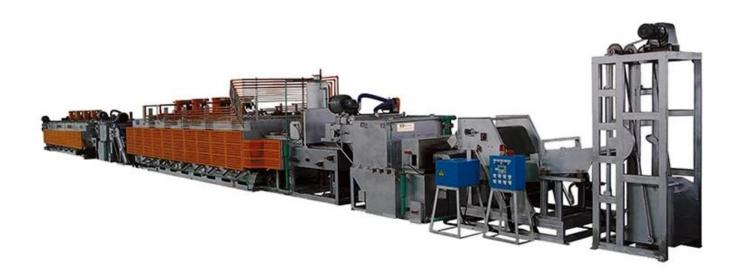

## **EQUIPMENT DISPLAY**

The production chain composed of multiple machines is convenient for installation and transportation.

POST WASHING MACHINE

INJECTION RACK

**ELECTRIC CABINET** 

HARDENING FURNACE

The whole set heat treatment line is composed of :

Automatic Feeding Machine →Front Washer→ Hardening Furnace → Oil quenching tank →

**Rear Washer** → **Tempering furnace**→**Electric Control Cabinet**, etc.

The buyer can compose the treatment line flexiblely due to different demands.