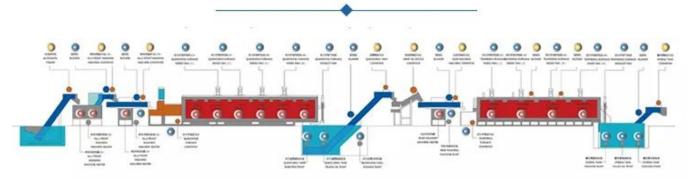

## **EQUIPMENT DISPLAY**

The production chain composed of multiple machines is convenient for installation and transportation.

POST WASHING MACHINE

INJECTION RACK

**ELECTRIC CABINET** 

HARDENING FURNACE

The whole set heat treatment line is composed of :

Automatic Feeding Machine →Front Washer→ Hardening Furnace → Oil quenching tank →

**Rear Washer** → **Tempering furnace**→**Electric Control Cabinet**, etc.

The buyer can compose the treatment line flexiblely due to different demands.