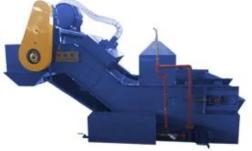

Automatic Feeding Machine →Front Washer→ Hardening Furnace → Oil quenching tank →

**Rear Washer** → **Tempering furnace**→**Electric Control Cabinet**, etc.

The buyer can compose the treatment line flexiblely due to different demands.