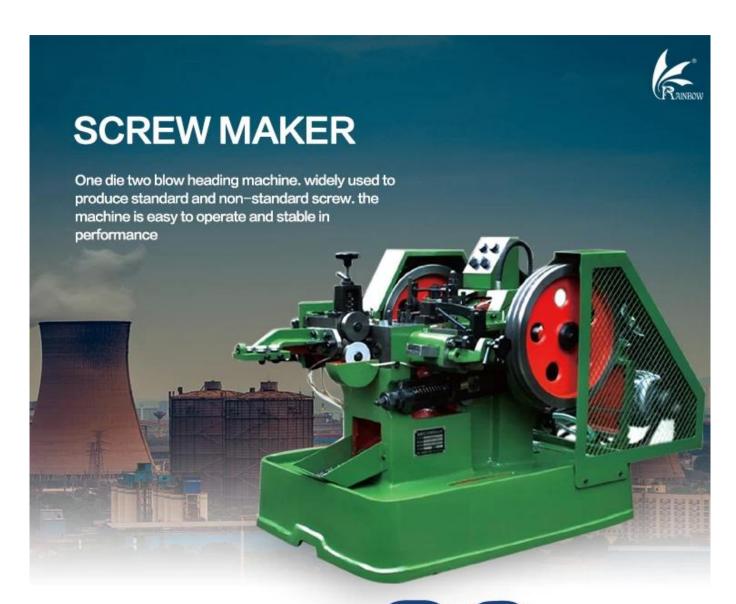

#### Safety instructions

Its purpose is to the selected such as carbon steel, stainless steel, aluminum, copper and other metal wire, with appropriate mould, according to the allowable pressure wire than, under the effect of crankshaft connecting rod drive the slider, automated, fast after the required size of the wire will be automatically shear, extrusion in the mould for needed fastener head type, stem diameter, facilitate thread rolling, or become a qualified rivet type fastener. The heading machine automatically processes, the wire into semi-finished products.

The machine can produce Truss Head, Countersunk Head, Set Screw, Wood Screw, Chipboard Screw, Self Tapping Screw, Flat Head Hex Head, Pan Head, Hexagon Head, Socket Head, Button Head and so on.

Professional