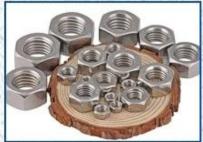

The machine can produce Truss Head, Countersunk Head, Set Screw, Wood Screw, Chipboard Screw, Self Tapping Screw, Flat Head Hex Head, Pan Head, Hexagon Head, Socket Head, Button Head and so on.

Professional

# Provide You With A Variety Of Products Meet The Different Needs Of Customers