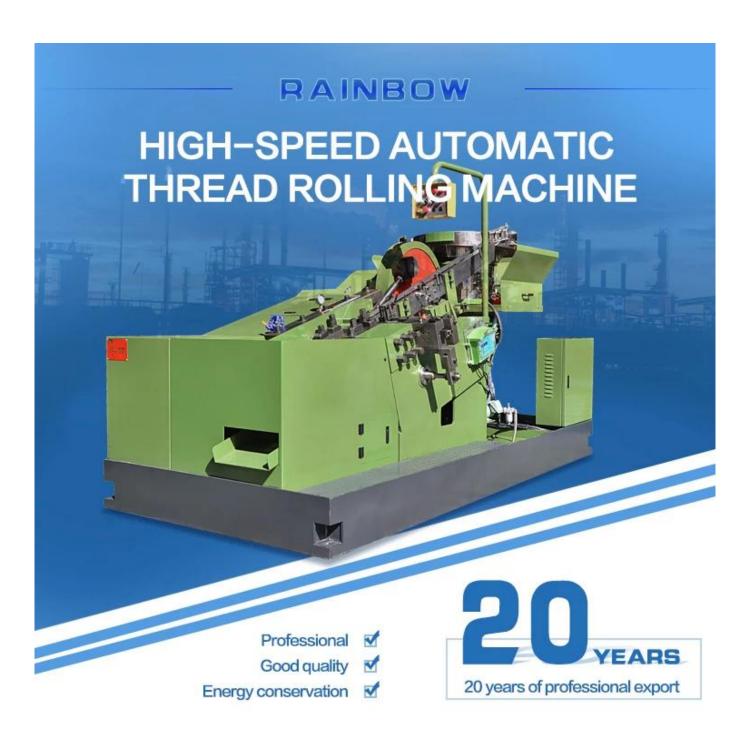

such as carbon steel, stainless steel, aluminum, copper and other metal wire, with appropriate mould, according to the allowable pressure wire than, under the effect of crankshaft connecting rod drive the slider, automated, fast after the required size of the wire will be automatically shear, extrusion in the mould for needed fastener head type, stem diameter, facilitate thread rolling, or become a qualified rivet type fastener. The heading machine automatically processes, the wire into semi-finished products.

The machine can produce Truss Head, Countersunk Head, Set Screw, Wood Screw, Chipboard Screw, Self Tapping Screw, Flat Head Hex Head, Pan Head, Hexagon Head, Socket Head, Button Head and so on.



Professional

Good quality 🗹

Energy conservation



20 years of professional export



# PRODUCTION AREA

# Provide You With A Variety Of Products Meet The Different Needs Of Customers





















## COMPANY PROFILE

Harbin Rainbow Technology Co.,Ltd comes from China National Machinery Import and Export Corp. Harbin branch. The main business is manufacturing cold forging machine, Bolt Maker, Nut Maker, Part Former, Screw Heading Machine, Thread Rolling Machine, Wire Drawing Machine and Mesh Belt Furnace,Zinc plating plant. etc.



We abide by the principles of honesty, credibility, and mutual-benefit, and do our best to serve clients and customers both at home and abroad. With our top-notch professional knowledge and trading experience, we have seen our market development ability and actual business growth with an increasingly faster pace. We sincerely look forwar