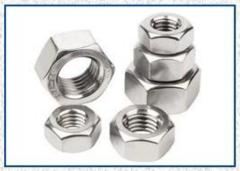

The machine can produce Truss Head, Countersunk Head, Set Screw, Wood Screw, Chipboard Screw, Self Tapping Screw, Flat Head Hex Head, Pan Head, Hexagon Head, Socket Head, Button Head and so on.

Professional

# Provide You With A Variety Of Products Meet The Different Needs Of Customers