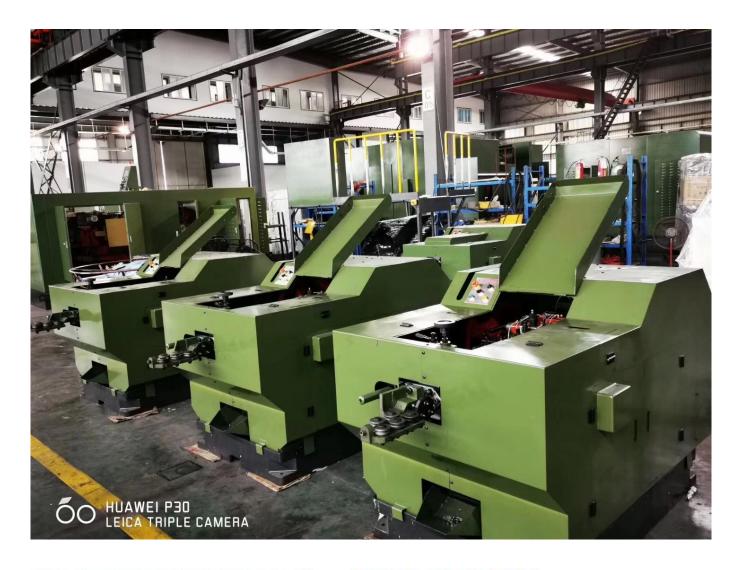

e allowable pressure wire than, under the effect of crankshaft connecting rod drive the slider, automated, fast after the required size of the wire will be automatically shear, extrusion in the mould for needed fastener head type, stem diameter, facilitate thread rolling, or become a qualified rivet type fastener. The heading machine automatically processes, the wire into semi-finished products.

The machine can produce Truss Head, Countersunk Head, Set Screw, Wood Screw, Chipboard Screw, Self Tapping Screw, Flat Head Hex Head, Pan Head, Hexagon Head, Socket Head, Button Head and so on.



Professional

Good quality 🗹

Energy conservation



20 years of professional export



# PRODUCTION AREA

# Provide You With A Variety Of Products Meet The Different Needs Of Customers





















## COMPANY PROFILE

Harbin Rainbow Technology Co.,Ltd comes from China National Machinery Import and Export Corp. Harbin branch. The main business is manufacturing cold forging machine, Bolt Maker, Nut Maker, Part Former, Screw Heading Machine, Thread Rolling Machine, Wire Drawing Machine and Mesh Belt Furnace,Zinc plating plant. etc.



We abide by the principles of honesty, credibility, and mutual-benefit, and do our best to serve clients and customers both at home and abroad. With our top-notch professional knowledge and trading experience, we have seen our market development ability and actual business growth with an increasingly faster pace. We sincerely look forward to working with you to facility your company's foreign market development and China market expansion. Let's build a