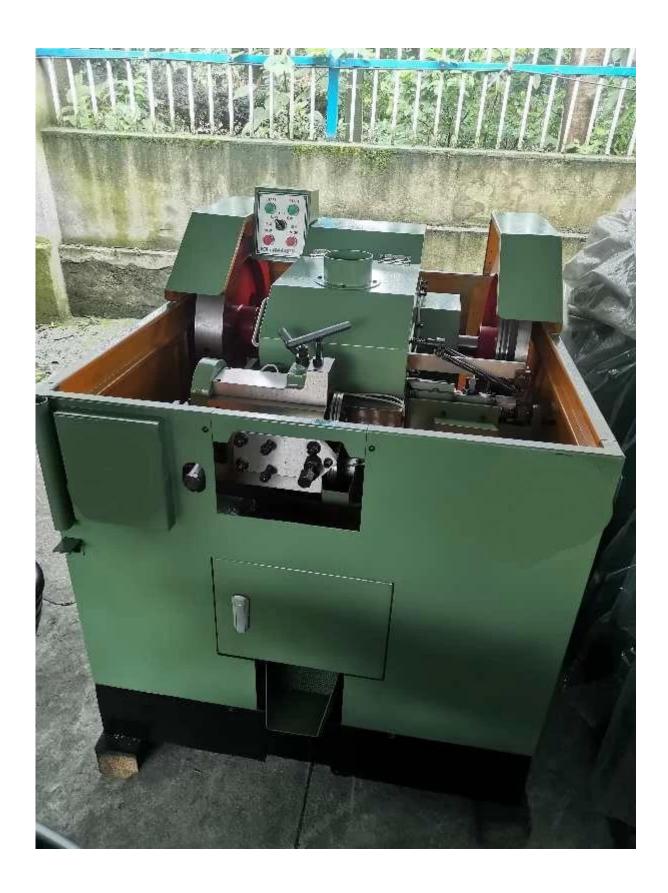

For more information, please leave a message, and I can give you detail introduction.

The head machine is a professional cold upsetting forming machine which is matched with automatic wire rolling machine in the whole plant of fastener industry.

#### Safety instructions

Its purpose is to the selected such as carbon steel, stainless steel, aluminum, copper and other metal wire, with appropriate mould, according to the allowable pressure wire than, under the effect of crankshaft connecting rod drive the slider, automated, fast after the required size of the wire will be automatically shear, extrusion in the mould for needed fastener head type, stem diameter, facilitate thread rolling, or become a qualified rivet type fastener. The heading machine automatically processes, the wire into semi-finished products.