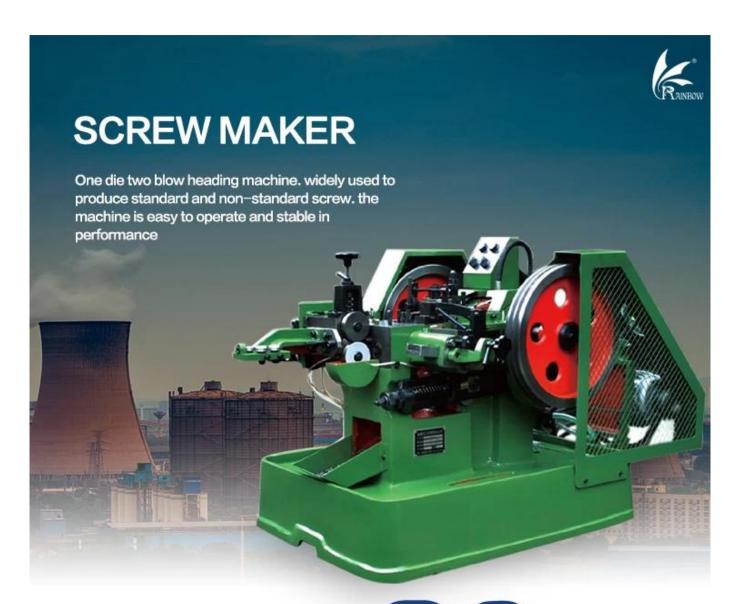

## Safety instructions

Its purpose is to the selected such as carbon steel, stainless steel, aluminum, copper and other metal wire, with appropriate mould, according to the allowable pressure wire than, under the effect of crankshaft connecting rod drive the slider, automated, fast after the required size of the wire will be automatically shear, extrusion in the mould for needed fastener head type, stem diameter, facilitate thread rolling, or become a qualified rivet type fastener. The heading machine automatically processes, the wire into semi-finished products.

The machine can produce Truss Head, Countersunk Head, Set Screw, Wood Screw, Chipboard Screw, Self Tapping Screw, Flat Head Hex Head, Pan Head, Hexagon Head, Socket Head, Button Head and so on.

Professional