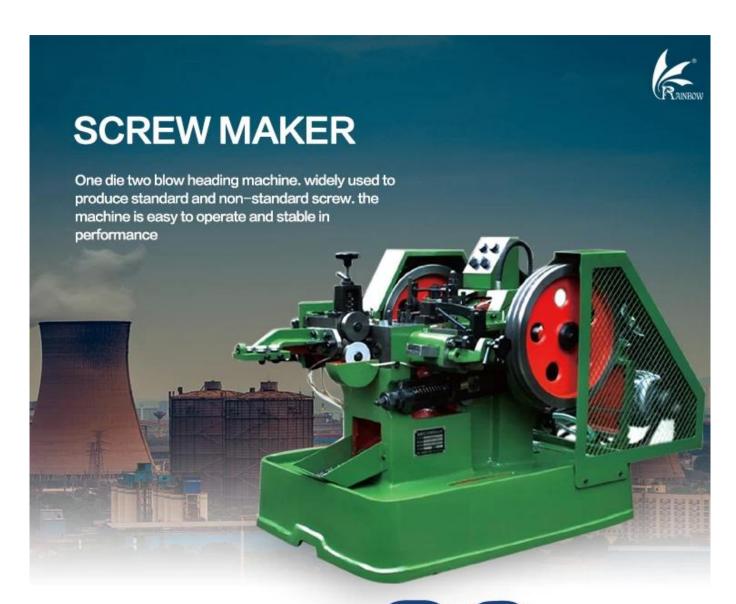

Approx Weight (Kgs) 4800

For more information, please leave a message, and I can give you detail introduction.

The head machine is a professional cold upsetting forming machine which is matched with automatic wire rolling machine in the whole plant of fastener industry.

## Safety instructions

Its purpose is to the selected such as carbon steel, stainless steel, aluminum, copper and other metal wire, with appropriate mould, according to the allowable pressure wire than, under the effect of crankshaft connecting rod drive the slider, automated, fast after the required size of the wire will be automatically shear, extrusion in the mould for needed fastener head type, stem diameter, facilitate thread rolling, or become a qualified rivet type fastener. The heading machine automatically processes, the wire into semi-finished products.

The machine can produce Truss Head, Countersunk Head, Set Screw, Wood Screw, Chipboard Screw, Self Tapping Screw, Flat Head Hex Head, Pan Head, Hexagon Head, Socket Head, Button Head and so on.

Professional