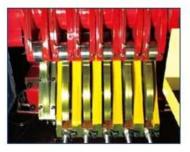

#### SUPER HIGH QUALITY UNITS

SWING PNEUMATIC GRIPPER

DIGITAL BAFFLING OPERATED BY HAND WHEEL

DIGITAL FEEDING OPERATED BY HAND WHEEL

SLIDING SCREWED SLEEVE OF REAR K.O.

CUT OFF PART

Due to the high accurate multi-function compound gripping mechanism, there are translational wide open gripper, nut gripper and turnover wide open gripper, and these 3 grippers can be interchanged and shared at will. However the key breakthrough design is that the turnover wide open gripper can both turn over and widely open, it expands the production range for different kinds of abnormal parts and reduces the manufacturing cost for the dies.