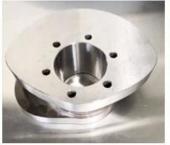

# **BOLT MAKER**

Auto multi-station cold Upsetting Former is a specialized machine tool with high precision, high productivity and more automation among metal forging machinery. Cold upsetting technique and cold upsetting formers are used as an importan means for producing different kinds of bolts.