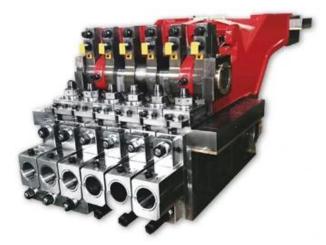

# **BOLT MAKER**

Auto multi-station cold Upsetting Former is a specialized machine tool with high precision, high productivity and more automation among metal forging machinery. Cold upsetting technique and cold upsetting formers are used as an importan means for producing different kinds of bolts.

#### SUPER HIGH QUALITY UNITS

SWING PNEUMATIC GRIPPER

DIGITAL BAFFLING OPERATED BY HAND WHEEL

DIGITAL FEEDING OPERATED BY HAND WHEEL

SLIDING SCREWED SLEEVE OF REAR K.O.

CUT OFF PART

Due to the high accurate multi-function compound gripping mechanism, there are translational wide open gripper, nut gripper and turnover wide open gripper, and these 3 grippers can be interchanged and shared at will. However the key breakthrough design is that the turnover wide open gripper can both turn over and widely open, it expands the production range for different kinds of abnormal parts and reduces the manufacturing cost for the dies.

#### OPERATING SYSTEM

REAR KNOCK OUT MECHANISM

ELECTRICAL DIGITAL FEEDING

THE SWING OF GRIPPER IS DRIVEN BY CONJUGATE CAM

High accuracy main sliding block is designed to be connected with rear wing for letting it run stably and precisely,the bottom of front and back wing is adopted super wearing inserted copper plate with self lubrication,it can ensure accuracy and extend service life.The post stations of punching tool can be fulfiled the function of reverse punching.