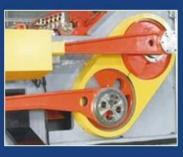

#### OPERATING SYSTEM

REAR KNOCK OUT MECHANISM

ELECTRICAL DIGITAL FEEDING

THE SWING OF GRIPPER IS DRIVEN BY CONJUGATE CAM

High accuracy main sliding block is designed to be connected with rear wing for letting it run stably and precisely,the bottom of front and back wing is adopted super wearing inserted copper plate with self lubrication,it can ensure accuracy and extend service life.The post stations of punching tool can be fulfiled the function of reverse punching.