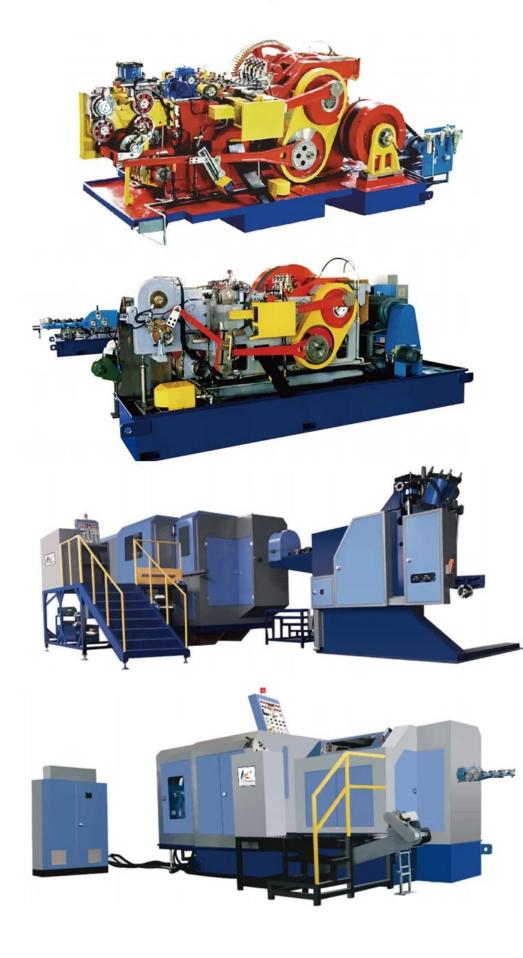

#### SUPER HIGH QUALITY UNITS

SWING PNEUMATIC GRIPPER

DIGITAL BAFFLING OPERATED BY HAND WHEEL

DIGITAL FEEDING OPERATED BY HAND WHEEL

SLIDING SCREWED SLEEVE OF REAR K.O.

CUT OFF PART

Due to the high accurate multi-function compound gripping mechanism, there are translational wide open gripper, nut gripper and turnover wide open gripper, and these 3 grippers can be interchanged and shared at will. However the key breakthrough design is that the turnover wide open gripper can both turn over and widely open, it expands the production range for different kinds of abnormal parts and reduces the manufacturing cost for the dies.

AIR CLUTCH

#### OPERATING SYSTEM

REAR KNOCK OUT MECHANISM

ELECTRICAL DIGITAL FEEDING

THE SWING OF GRIPPER IS DRIVEN BY CONJUGATE CAM

High accuracy main sliding block is designed to be connected with rear wing for letting it run stably and precisely,the bottom of front and back wing is adopted super wearing inserted copper plate with self lubrication,it can ensure accuracy and extend service life.The post stations of punching tool can be fulfiled the function of reverse punching.

#### HIGH QUALILY SPARES

Machine production is guaranteed to extend the service life of the machine and reduce the frequency of replacement