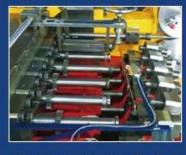

#### SUPER HIGH QUALITY UNITS

SWING PNEUMATIC GRIPPER

DIGITAL BAFFLING OPERATED BY HAND WHEEL

DIGITAL FEEDING OPERATED BY HAND WHEEL

SLIDING SCREWED SLEEVE OF REAR K.O.

CUT OFF PART

Due to the high accurate multi-function compound gripping mechanism, there are translational wide open gripper, nut gripper and turnover wide open gripper, and these 3 grippers can be interchanged and shared at will. However the key breakthrough design is that the turnover wide open gripper can both turn over and widely open, it expands the production range for different kinds of abnormal parts and reduces the manufacturing cost for the dies.