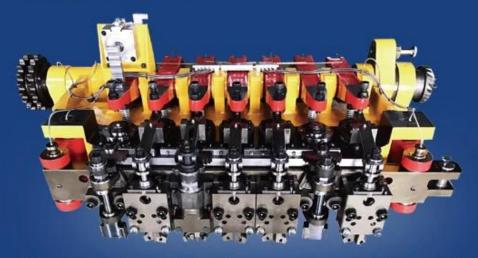

# **BOLT MAKER**

Auto multi-station cold Upsetting Former is a specialized machine tool with high precision, high productivity and more automation among metal forging machinery. Cold upsetting technique and cold upsetting formers are used as an importan means for producing different kinds of bolts.

#### PRODUCT DISPLAY

We abide by the principles of honesty, credibility, and mutual-benefit, and do our best to serve clients and customers both at home and abroad. With our top-notch professional knowledge and trading experience, we have seen our market development ability and actual business growth with an increasingly faster pace. We sincerely look forward to working with you to facility your company's foreign market development and China market expansion. Let's build a great future together!