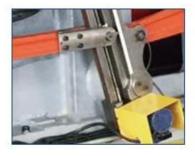

#### OPERATING SYSTEM

REAR KNOCK OUT MECHANISM

ELECTRICAL DIGITAL FEEDING

THE SWING OF GRIPPER IS DRIVEN BY CONJUGATE CAM

High accuracy main sliding block is designed to be connected with rear wing for letting it run stably and precisely,the bottom of front and back wing is adopted super wearing inserted copper plate with self lubrication,it can ensure accuracy and extend service life.The post stations of punching tool can be fulfiled the function of reverse punching.