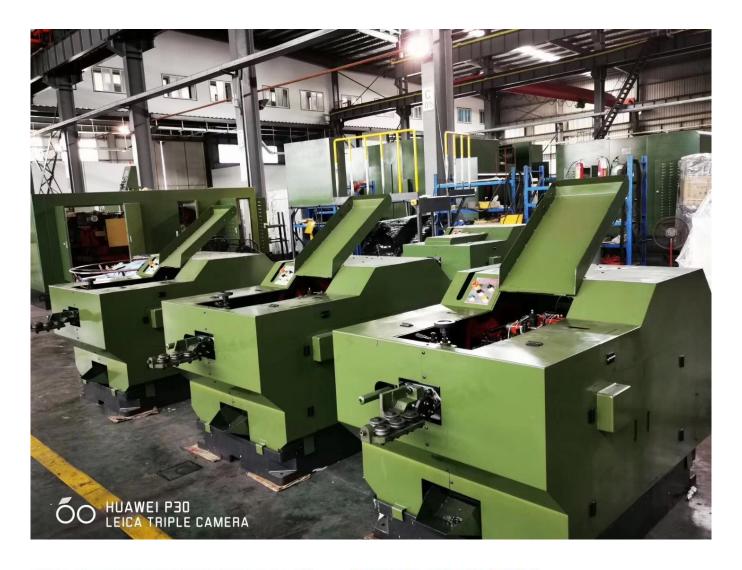

# PRODUCTION AREA

## COMPANY PROFILE

Harbin Rainbow Technology Co.,Ltd comes from China National Machinery Import and Export Corp. Harbin branch. The main business is manufacturing cold forging machine, Bolt Maker, Nut Maker, Part Former, Screw Heading Machine, Thread Rolling Machine, Wire Drawing Machine and Mesh Belt Furnace,Zinc plating plant. etc.