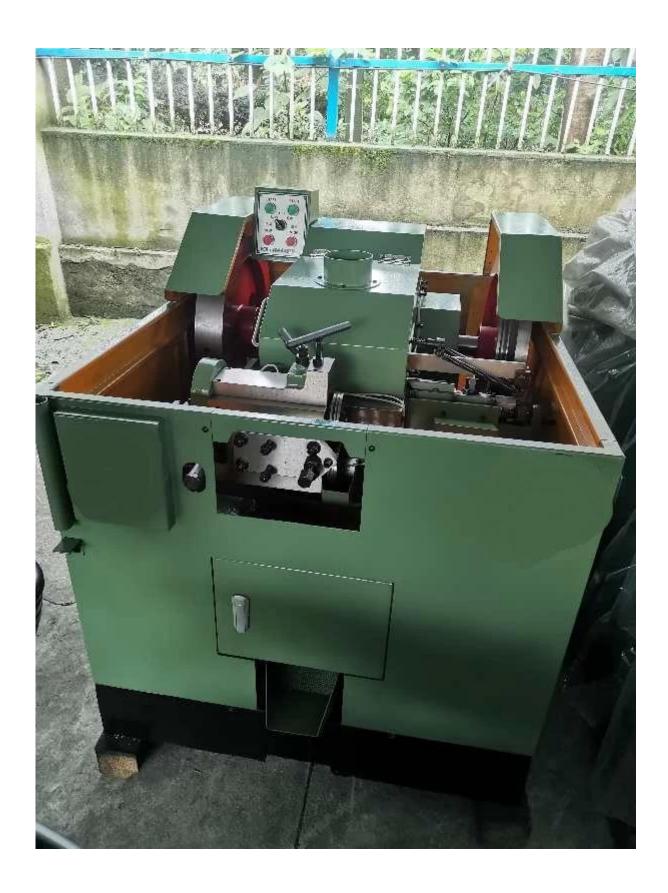

## **Heading Machine**

| Model                         | RSH4-40       |
|-------------------------------|---------------|
| Max. Blank Diameter (mm)      | 4             |
| Max. Blank Length (mm)        | 40            |
| Max. Cut off Length (mm)      | 48            |
| Stroke (mm)                   | 68            |
| Output (Pcs/Min)              | 150-180       |
| Main Die Diameter (mm)        | Ф30Х60        |
| Punch Die Diameter (1st) (mm) | Ф25Х65        |
| Punch Die Diameter (2nd) (mm) | Ф25Х65        |
| Cut off Die Diameter (mm)     | Ф13Х30        |
| Cutter Size (mm)              | 10X32X72      |
| Main Motor Power (KW)         | 4.0HP/3.0KW   |
| Machine Size (L*W*H) (m)      | 1.8X0.85X1.15 |
| Approx Weight (Kgs)           | 1200          |

### For more information, please leave a message, and I can give you detail introduction.

The head machine is a professional cold upsetting forming machine which is matched with automatic wire rolling machine in the whole plant of fastener industry.

#### Safety instructions

Its purpose is to the selected such as carbon steel, stainless steel, aluminum, copper and other metal wire, with appropriate mould, according to the allowable pressure wire than, under the effect of crankshaft connecting rod drive the slider, automated, fast after the required size of the wire will be automatically shear, extrusion in the mould for needed fastener head type, stem diameter, facilitate thread rolling, or become a qualified rivet type fastener. The heading machine automatically processes, the wire into semi-finished products.