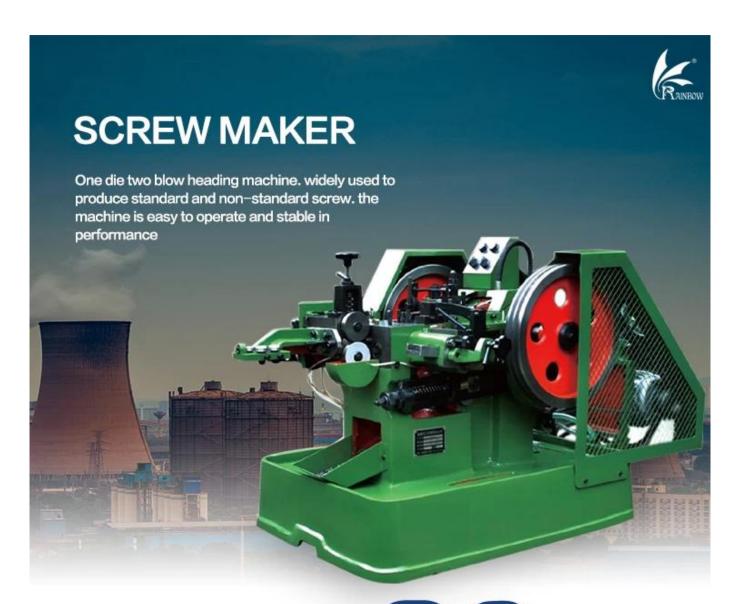

### For more information, please leave a message, and I can give you detail introduction.

The head machine is a professional cold upsetting forming machine which is matched with automatic wire rolling machine in the whole plant of fastener industry.

#### Safety instructions

Its purpose is to the selected such as carbon steel, stainless steel, aluminum, copper and other metal wire, with appropriate mould, according to the allowable pressure wire than, under the effect of crankshaft connecting rod drive the slider, automated, fast after the required size of the wire will be automatically shear, extrusion in the mould for needed fastener head type, stem diameter, facilitate thread rolling, or become a qualified rivet type fastener. The heading machine automatically processes, the wire into semi-finished products.

The machine can produce Truss Head, Countersunk Head, Set Screw, Wood Screw, Chipboard Screw, Self Tapping Screw, Flat Head Hex Head, Pan Head, Hexagon Head, Socket Head, Button Head and so on.

Professional