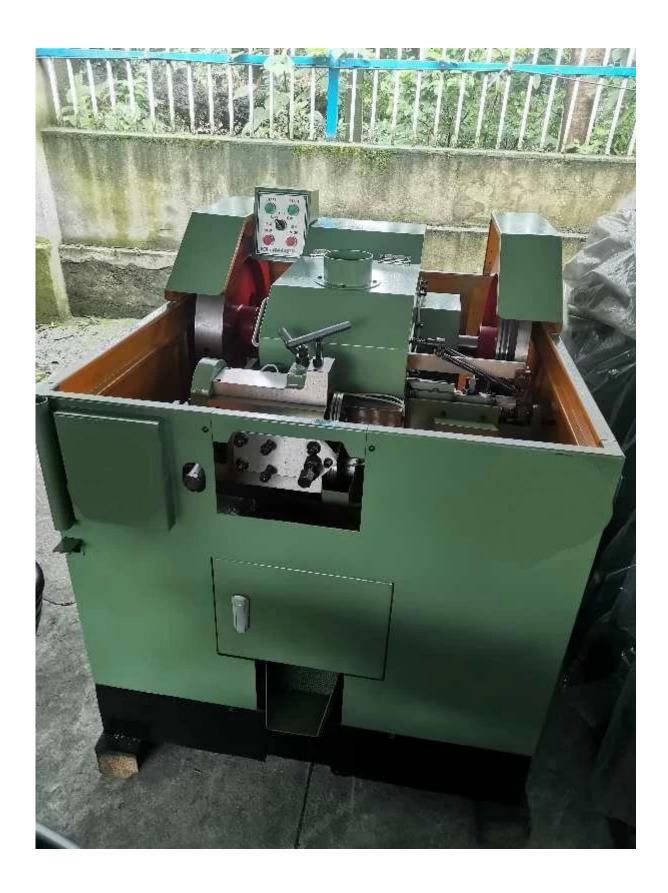

### **Heading Machine**

| Model                         | RSH4-40       |
|-------------------------------|---------------|
| Max. Blank Diameter (mm)      | 4             |
| Max. Blank Length (mm)        | 40            |
| Max. Cut off Length (mm)      | 48            |
| Stroke (mm)                   | 68            |
| Output (Pcs/Min)              | 150-180       |
| Main Die Diameter (mm)        | Ф30Х60        |
| Punch Die Diameter (1st) (mm) | Ф25Х65        |
| Punch Die Diameter (2nd) (mm) | Ф25Х65        |
| Cut off Die Diameter (mm)     | Ф13Х30        |
| Cutter Size (mm)              | 10X32X72      |
| Main Motor Power (KW)         | 4.0HP/3.0KW   |
| Machine Size (L*W*H) (m)      | 1.8X0.85X1.15 |
| Approx Weight (Kgs)           | 1200          |

For more information, please leave a message, and I can give you detail introduction.

The head machine is a professional cold upsetting forming machine which is matched with automatic wire rolling machine in the whole plant of fastener industry.

### Safety instructions

Its purpose is to the selected such as carbon steel, stainless steel, aluminum, copper and other metal wire, with appropriate mould, according to the allowable pressure wire than, under the effect of crankshaft connecting rod drive the slider, automated, fast after the required size of the wire will be automatically shear, extrusion in the mould for needed fastener head type, stem diameter, facilitate thread rolling, or become a qualified rivet type fastener. The heading machine automatically processes, the wire into semi-finished products.