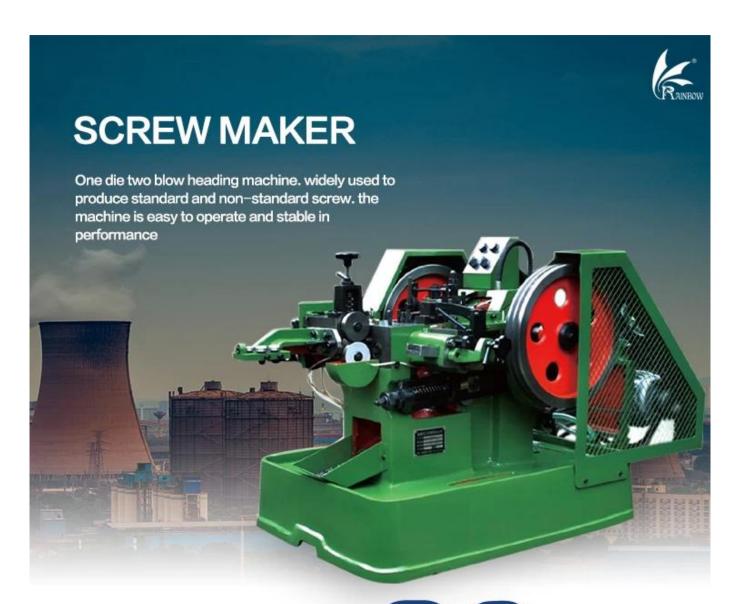

For more information, please leave a message, and I can give you detail introduction.

The head machine is a professional cold upsetting forming machine which is matched with automatic wire rolling machine in the whole plant of fastener industry.

### Safety instructions

Its purpose is to the selected such as carbon steel, stainless steel, aluminum, copper and other metal wire, with appropriate mould, according to the allowable pressure wire than, under the effect of crankshaft connecting rod drive the slider, automated, fast after the required size of the wire will be automatically shear, extrusion in the mould for needed fastener head type, stem diameter, facilitate thread rolling, or become a qualified rivet type fastener. The heading machine automatically processes, the wire into semi-finished products.

The machine can produce Truss Head, Countersunk Head, Set Screw, Wood Screw, Chipboard Screw, Self Tapping Screw, Flat Head Hex Head, Pan Head, Hexagon Head, Socket Head, Button Head and so on.

Professional