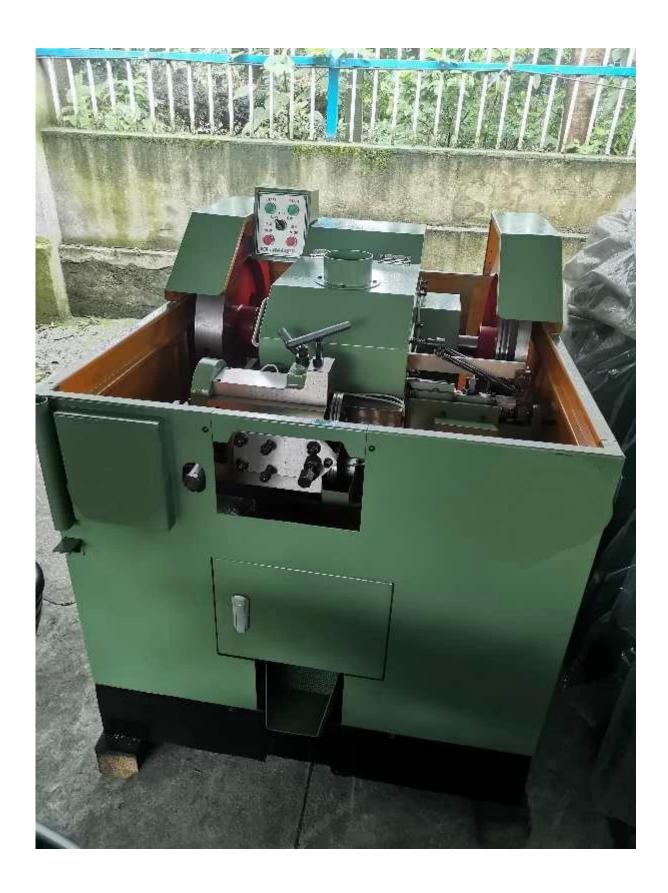

#### **Heading Machine**

| Model                         | RSH4-40       |
|-------------------------------|---------------|
| Max. Blank Diameter (mm)      | 4             |
| Max. Blank Length (mm)        | 40            |
| Max. Cut off Length (mm)      | 48            |
| Stroke (mm)                   | 68            |
| Output (Pcs/Min)              | 150-180       |
| Main Die Diameter (mm)        | Ф30Х60        |
| Punch Die Diameter (1st) (mm) | Ф25Х65        |
| Punch Die Diameter (2nd) (mm) | Ф25Х65        |
| Cut off Die Diameter (mm)     | Φ13X30        |
| Cutter Size (mm)              | 10X32X72      |
| Main Motor Power (KW)         | 4.0HP/3.0KW   |
| Machine Size (L*W*H) (m)      | 1.8X0.85X1.15 |
| Approx Weight (Kgs)           | 1200          |

For more information, please leave a message, and I can give you detail introduction.

The head machine is a professional cold upsetting forming machine which is matched with automatic wire rolling machine in the whole plant of fastener industry.