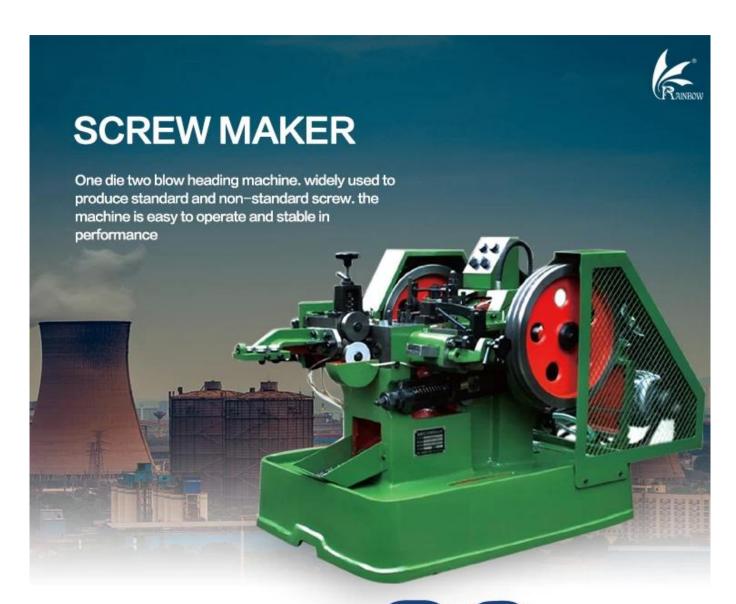

For more information, please leave a message, and I can give you detail introduction.

The head machine is a professional cold upsetting forming machine which is matched with automatic wire rolling machine in the whole plant of fastener industry.

## Safety instructions

Its purpose is to the selected such as carbon steel, stainless steel, aluminum, copper and other metal wire, with appropriate mould, according to the allowable pressure wire than, under the effect of crankshaft connecting rod drive the slider, automated, fast after the required size of the wire will be automatically shear, extrusion in the mould for needed fastener head type, stem diameter, facilitate thread rolling, or become a qualified rivet type fastener. The heading machine automatically processes, the wire into semi-finished products.