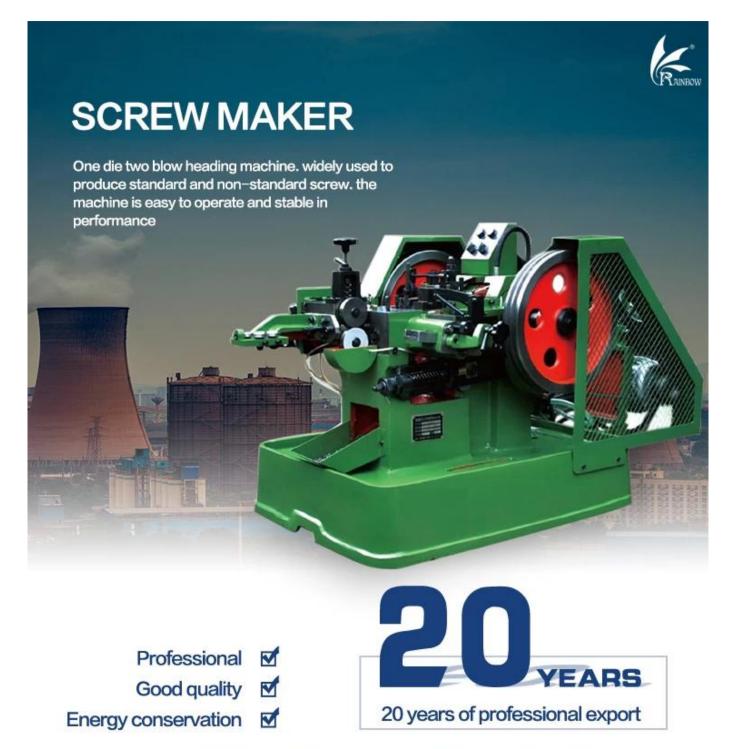

### For more information, please leave a message, and I can give you detail introduction.

The head machine is a professional cold upsetting forming machine which is matched with automatic wire rolling machine in the whole plant of fastener industry.

#### Safety instructions

Its purpose is to the selected such as carbon steel, stainless steel, aluminum, copper and other metal wire, with appropriate mould, according to the allowable pressure wire than, under the effect of crankshaft connecting rod drive the slider, automated, fast after the required size of the wire will be automatically shear, extrusion in the mould for needed fastener head type, stem diameter, facilitate thread rolling, or become a qualified rivet type fastener. The heading machine automatically processes, the wire into semi-finished products.

The machine can produce Truss Head, Countersunk Head, Set Screw, Wood Screw, Chipboard Screw, Self Tapping Screw, Flat Head Hex Head, Pan Head, Hexagon Head, Socket Head, Button Head and so on.