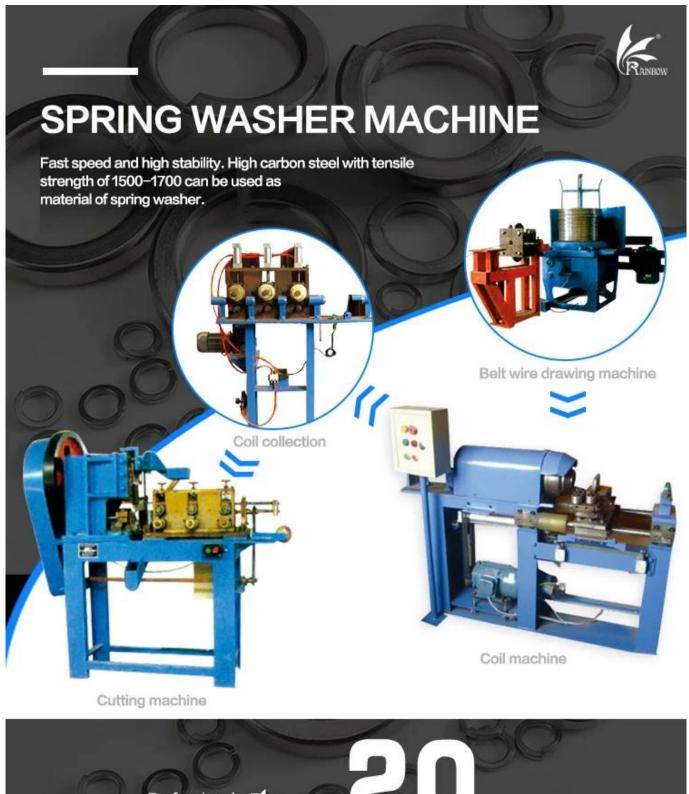

### **High Speed Spring Washer making Machine**

We can provide a whole line to make spring washer. The spring wahser production line contains cutting machine, belt wire drawing machine, rolling up machine, coil collection machine.

spring washer machine it include three parts:

- 1 step,drawing the round wire to belt wire machine.
- 2 step,rolling up machine.
- 3 step, cutting machine.

Technical parameter

## TECHNICAL SPECIFICATION

| Item                                                         | Specification                          | Speed rpm | Dimension(L*W*H) mm | Weight/kg |
|--------------------------------------------------------------|----------------------------------------|-----------|---------------------|-----------|
| Belt<br>Wire<br>Drawing<br>Machine                           | Reel dia.:550                          |           |                     |           |
|                                                              | Reel dia.:350                          |           |                     |           |
| Coil machine                                                 | 3-5mm(inner dia of final product)      | 1080      | 1380*600*950        | 400       |
|                                                              | 6mm(inner dia of final product)        | 1080      | 1600*650*950        | 450       |
|                                                              | 8-10mm(inner dia of final product)     | 720       | 1800*750*1350       | 750       |
|                                                              | 12-16mm(inner dia of final product)    | 518       | 1800*750*1350       | 1000      |
|                                                              | 18-22mm(inner dia of final product)    | 392       | 2000*1450*900       | 1200      |
|                                                              | 24-30mm(inner dia of final product)    | 262       | 2200*1000*1500      | 1600      |
|                                                              | Above 33mm(inner dia of final product) | 150       | 2600*1100*1780      | 2000      |
| Coil collection machine                                      | Below 12mm(inner dia of final product) |           |                     |           |
|                                                              | 12-22mm(inner dia of final product)    |           |                     |           |
| Cutting machine                                              | 3-5mm(inner dia of final product)      | 530       | 850*700*1250        | 300       |
|                                                              | 6-8mm(inner dia of final product)      | 368       | 1200*750*1350       | 450       |
|                                                              | 10-12mm(inner dia of final product)    | 296       | 1450*850*1500       | 600       |
|                                                              | 14-16mm(inner dia of final product)    | 213       | 1550*950*1580       | 1000      |
|                                                              | 18-20mm(inner dia of final product)    | 150       | 1650*1000*1600      | 1300      |
|                                                              | 22-30mm(inner dia of final product)    | 120       | 1850*1200*1600      | 1500      |
|                                                              | above33mm(inner dia of final product)  | 70        | 2000*1500*2800      | 3000      |
| Mould(round<br>wire to<br>belt wire)<br>material<br>Cr12Movz | 150mm                                  |           |                     |           |
|                                                              | 200mm                                  |           |                     |           |
|                                                              | 150mm mould sheet                      |           |                     |           |
|                                                              | 200mm mould sheet                      |           |                     |           |