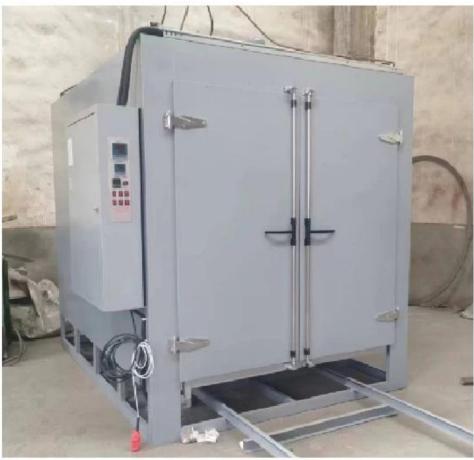

Summary: This type of oven has a unique design of strong air circulation system, which ensures the stability of temperature. The temperature control system adopts digital display to control temperature, which is intuitive and eyecatching, with reliability protection device and over-temperature alarm. We can design and customize products with special requirements such as supporting imported production lines for users. The equipment shell is made of A3 cold-rolled plate, and the surface is painted, which is beautiful and generous. The inner container of the studio is made of stainless steel, bent and welded by sheet metal. The hot air circulation mode adopts the principle that the left and right sides are exhausted and the top is sucked, so it is repeated. The heating elements are installed in the air ducts at the two sides of the oven, and the circulating motor is installed at the top of the box, which can prolong the life of the motor. The door is single-opened, and the door buckle adopts lever handle. The electrical control panel is installed on the right side of the box. It is convenient for workers to operate, and the electrical appliances are all made of international and domestic famous brands, with the advantages of long service life and high safety performance.