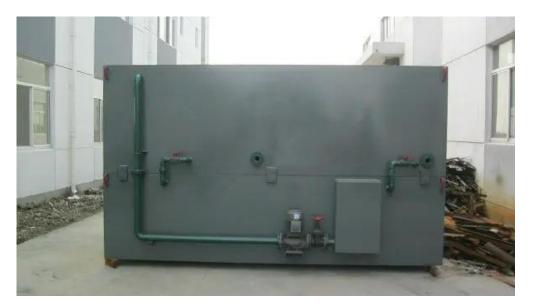

The whole set heat treatment line is composed of : Automatic Feeding Machine  $\rightarrow$  Front Washer $\rightarrow$  Hardening Furnace  $\rightarrow$  Oil quenching tank  $\rightarrow$  Rear Washer  $\rightarrow$  Tempering furnace $\rightarrow$ Electric Control Cabinet, etc.

The buyer can compose the treatment line flexiblely due to different demands

#### MAIN MACHINES:

#### FRONT WASHIN MACHINE:



QUENCHIN OOLING TANK:

### DEPHOSPHORIZATION TANK

MAGNETIC FEEDING MACHINE:



DOUBLE-LAYER DYEIN TANK:



# THE LAYOUT DRAWING :



## SPARE PARTS:









Heating Element

Radian tube

Thermocouple Mesh belt

Roller