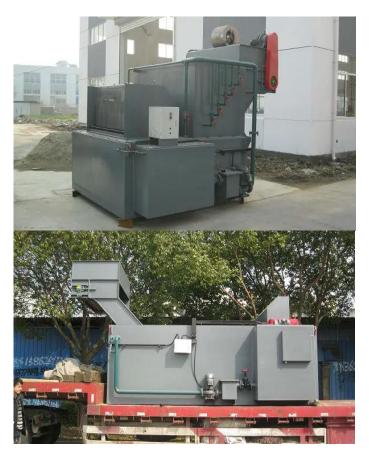

The whole set heat treatment line is composed of : Automatic Feeding Machine  $\rightarrow$  Front Washer $\rightarrow$  Hardening Furnace  $\rightarrow$  Oil quenching tank  $\rightarrow$  Rear Washer  $\rightarrow$  Tempering furnace $\rightarrow$ Electric Control Cabinet, etc.

#### MAIN MACHINES: