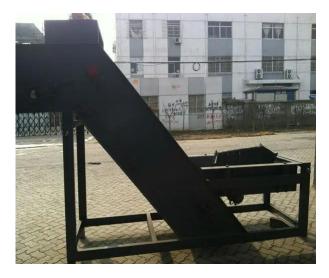

The whole set heat treatment line is composed of : Automatic Feeding Machine  $\rightarrow$  Front Washer $\rightarrow$  Hardening Furnace  $\rightarrow$  Oil quenching tank  $\rightarrow$  Rear Washer  $\rightarrow$  Tempering furnace $\rightarrow$ Electric Control Cabinet, etc.

The buyer can compose the treatment line flexiblely due to different demands

#### MAIN MACHINES:

#### FRONT WASHIN MACHINE:



QUENCHIN OOLING TANK:

### DEPHOSPHORIZATION TANK

MAGNETIC FEEDING MACHINE:



DOUBLE-LAYER DYEIN TANK:



# THE LAYOUT DRAWING :



## SPARE PARTS:









Heating Element

Radian tube

Thermocouple Mesh belt

Roller