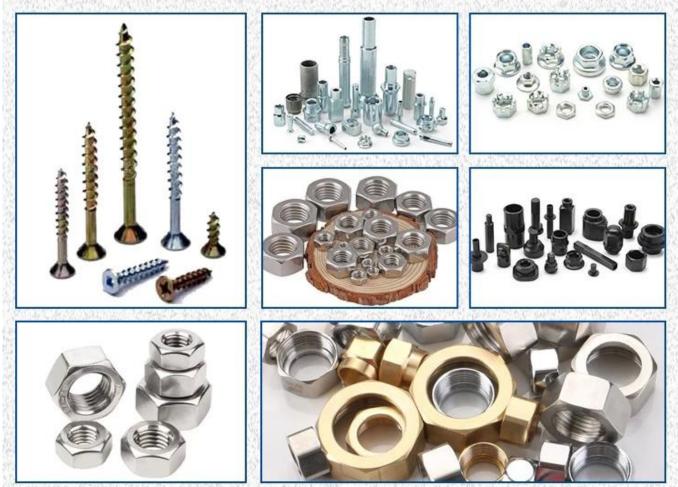

The machine can produce Truss Head, Countersunk Head, Set Screw, Wood Screw, Chipboard Screw, Self Tapping Screw, Flat Head Hex Head, Pan Head, Hexagon Head, Socket Head, Button

#### Provide You With A Variety Of Products Meet The Different Needs Of Customers

사람은 사람은 것 같아요. 여러 가슴에 가지 않는 것이 같아요. 이 것은 것이 같아요. 이 것은 것은 것이 같아요. 가슴에 가지 않는 것이 같아요. 이 가슴에 가지 않는 것이 같아요.