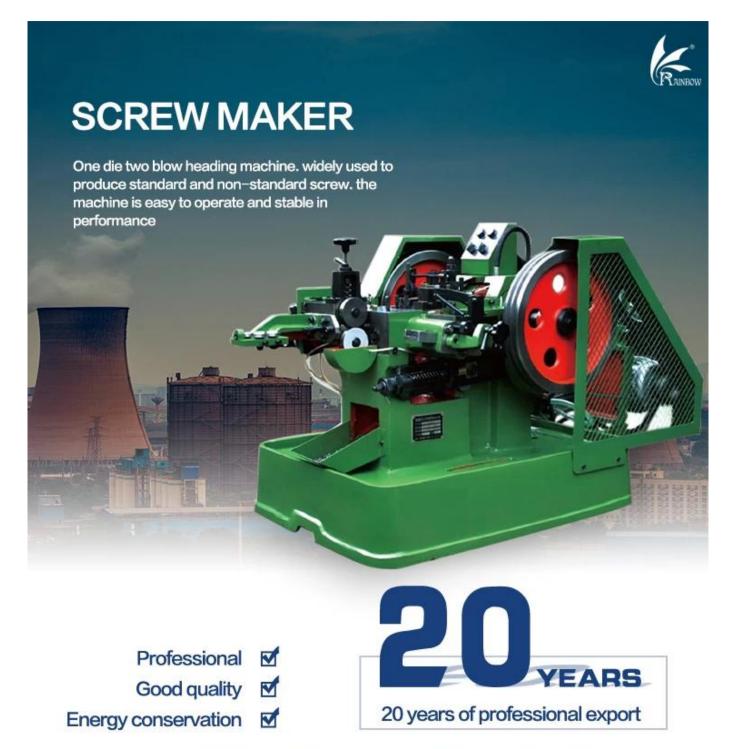

# HIGH-SPEED AUTOMATIC THREAD ROLLING MACHINE

Professional Good quality Energy conservation

20 years of professional export

THE REAL PROPERTY IN COLUMN CO

#### For more information, please leave a message, and I can give you detail introduction.

The head machine is a professional cold upsetting forming machine which is matched with automatic wire rolling machine in the whole plant of fastener industry.

#### Safety instructions

Its purpose is to the selected such as carbon steel, stainless steel, aluminum, copper and other metal wire, with appropriate mould, according to the allowable pressure wire than, under the effect of crankshaft connecting rod drive the slider, automated, fast after the required size of the wire will be automatically shear, extrusion in the mould for needed fastener head type, stem diameter, facilitate thread rolling, or become a qualified rivet type fastener. The heading machine automatically processes, the wire into semi-finished products.