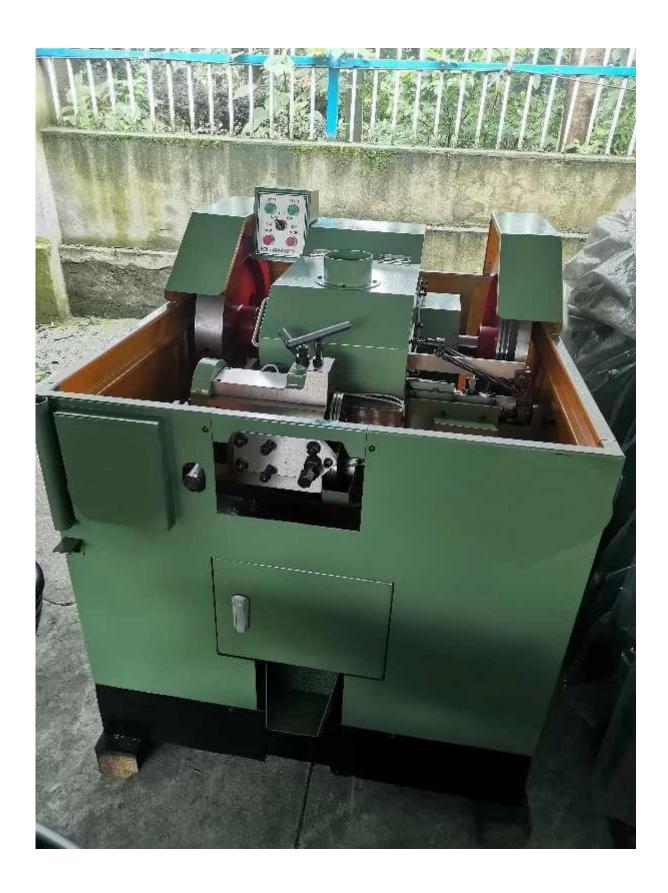

### Cold Heading Machine

| Model                         | RSH4-40       |
|-------------------------------|---------------|
| Max. Blank Diameter (mm)      | 4             |
| Max. Blank Length (mm)        | 40            |
| Max. Cut off Length (mm)      | 48            |
| Stroke (mm)                   | 68            |
| Output (Pcs/Min)              | 150-180       |
| Main Die Diameter (mm)        | Ф30Х60        |
| Punch Die Diameter (1st) (mm) | Φ25X65        |
| Punch Die Diameter (2nd) (mm) | Φ25X65        |
| Cut off Die Diameter (mm)     | Ф13Х30        |
| Cutter Size (mm)              | 10X32X72      |
| Main Motor Power (KW)         | 4.0HP/3.0KW   |
| Machine Size (L*W*H) (m)      | 1.8X0.85X1.15 |
| Approx Weight (Kgs)           | 1200          |

For more information, please leave a message, and I can give you detail introduction.

The head machine is a professional cold upsetting forming machine which is matched with automatic wire rolling machine in the whole plant of fastener industry.

### Safety instructions

Its purpose is to the selected such as carbon steel, stainless steel, aluminum, copper and other metal wire, with appropriate mould, according to the allowable pressure wire than, under the effect of crankshaft connecting rod drive the slider, automated, fast after the required size of the wire will be automatically shear, extrusion in the mould for needed fastener head type, stem diameter, facilitate thread rolling, or become a qualified rivet type fastener. The heading machine automatically processes, the wire into semi-finished products.