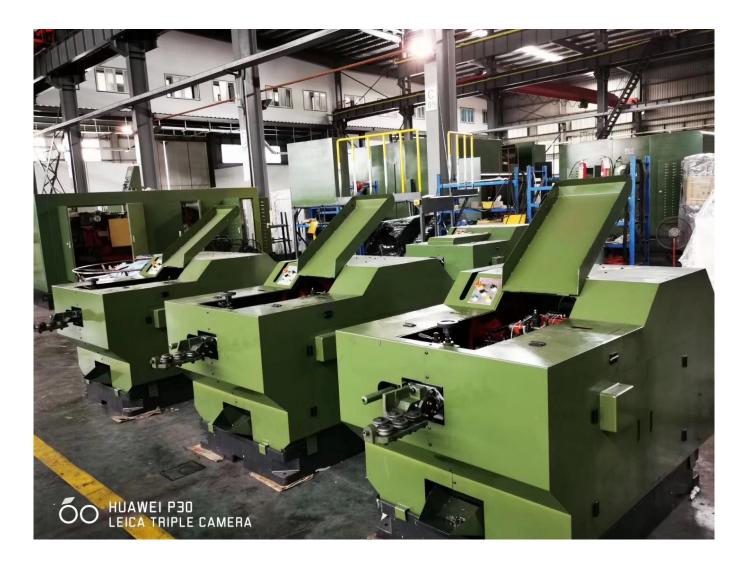

to semi-finished products.

The machine can produce Truss Head, Countersunk Head, Set Screw, Wood Screw, Chipboard Screw, Self Tapping Screw, Flat Head Hex Head, Pan Head, Hexagon Head, Socket Head, Button



## **SCREW MAKER**

One die two blow heading machine. widely used to produce standard and non-standard screw. the machine is easy to operate and stable in performance

Professional I

Energy conservation



#### RAINBOW

# HIGH-SPEED AUTOMATIC THREAD ROLLING MACHINE

Professional Good quality Energy conservation

20 years of professional export

THE REAL PROPERTY IN COLUMN CO

## PRODUCTION AREA

#### Provide You With A Variety Of Products Meet The Different Needs Of Customers



사람은 사람은 것 같아요. 여러 가슴에 가지 않는 것이 같아요. 이 것은 것이 같아요. 이 것은 것은 것이 같아요. 가슴에 가지 않는 것이 같아요. 이 가슴에 가지 않는 것이 같아요.







### COMPANY PROFILE

Harbin Rainbow Technology Co.,Ltd comes from China National Machinery Import and Export Corp. Harbin branch. The main business is manufacturing cold forging machine, Bolt Maker, Nut Maker, Part Former, Screw Heading Machine, Thread Rolling Machine, Wire Drawing Machine and Mesh Belt Furnace,Zinc plating plant. etc.



We abide by the principles of honesty, credibility, and mutual-benefit, and do our best to serve clients and customers both at home and abroad. With our top-notch professional knowledge and trading experience, we have seen our market development ability and actual business growth with an increasingly faster pace. We sincerely look forward to working with you to facility your company's foreign market development and China market expansion. Let's build