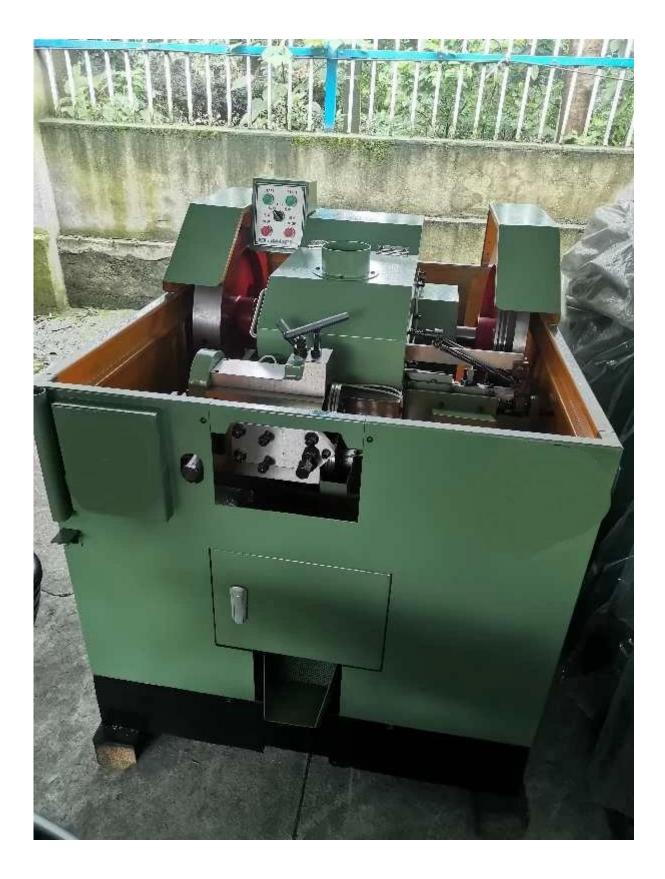

**RSH4-40** 

4

Safety instructions

Its purpose is to the selected such as carbon steel, stainless steel, aluminum, copper and other metal wire, with appropriate mould, according to the allowable pressure wire than, under the effect of crankshaft connecting rod drive the slider, automated, fast after the required size of the wire will be automatically shear, extrusion in the mould for needed fastener head type, stem diameter, facilitate thread rolling, or become a qualified rivet type fastener. The heading machine automatically processes, the wire into semi-finished products.

## **SCREW MAKER**

One die two blow heading machine. widely used to produce standard and non-standard screw. the machine is easy to operate and stable in performance

Professional I

Energy conservation