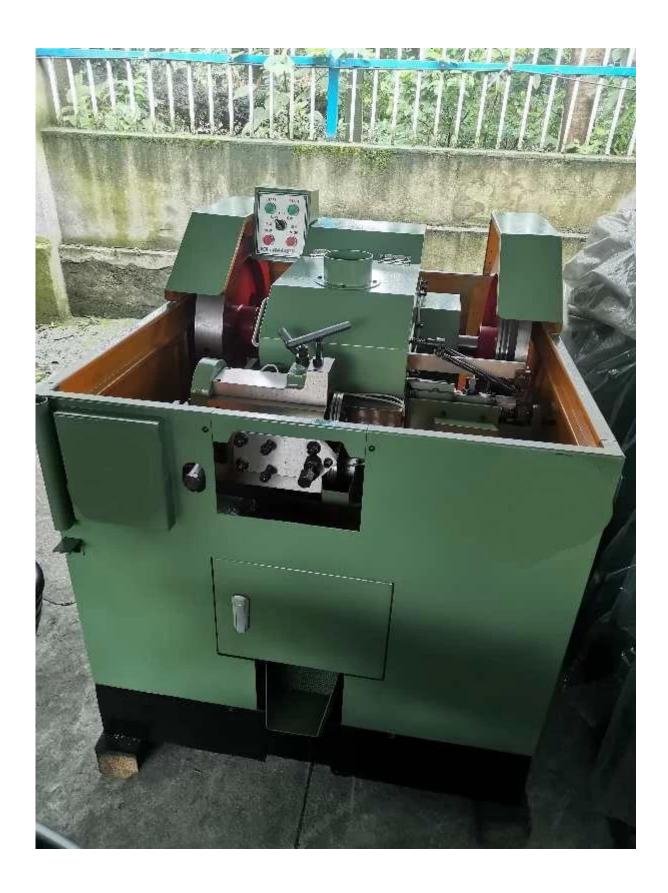

For more information, please leave a message, and I can give you detail introduction.

The heading machine is a professional cold upsetting forming machine which is matched with automatic wire rolling machine in the whole plant of fastener industry.

#### Safety instructions

Its purpose is to the selected such as carbon steel, stainless steel, aluminum, copper and other metal wire, with appropriate mould, according to the allowable pressure wire than, under the effect of crankshaft connecting rod drive the slider, automated, fast after the required size of the wire will be automatically shear, extrusion in the mould for needed fastener head type, stem diameter, facilitate thread rolling, or become a qualified rivet type fastener. The heading machine automatically processes, the wire into semi-finished products.