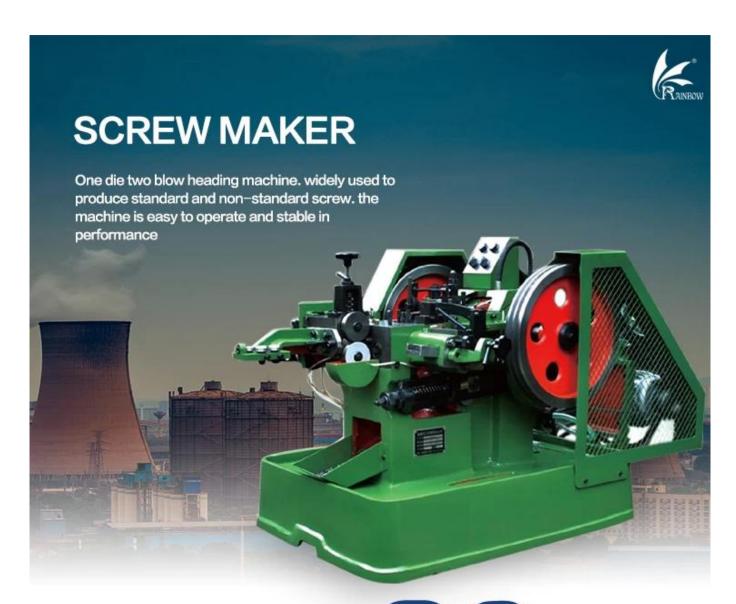

For more information, please leave a message, and I can give you detail introduction.

The heading machine is a professional cold upsetting forming machine which is matched with automatic wire rolling machine in the whole plant of fastener industry.

#### Safety instructions

Its purpose is to the selected such as carbon steel, stainless steel, aluminum, copper and other metal wire, with appropriate mould, according to the allowable pressure wire than, under the effect of crankshaft connecting rod drive the slider, automated, fast after the required size of the wire will be automatically shear, extrusion in the mould for needed fastener head type, stem diameter, facilitate thread rolling, or become a qualified rivet type fastener. The heading machine automatically processes, the wire into semi-finished products.