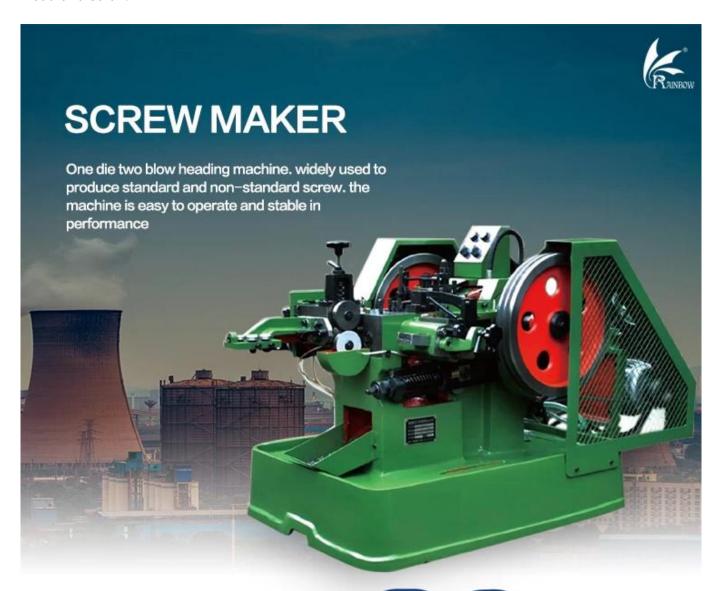

## For more information, please leave a message, and I can give you detail introduction.

The head machine is a professional cold upsetting forming machine which is matched with automatic wire rolling machine in the whole plant of fastener industry.

## Safety instructions

Its purpose is to the selected such as carbon steel, stainless steel, aluminum, copper and other metal wire, with appropriate mould, according to the allowable pressure wire than, under the effect of crankshaft connecting rod drive the slider, automated, fast after the required size of the wire will be automatically shear, extrusion in the mould for needed fastener head type, stem diameter, facilitate thread rolling, or become a qualified rivet type fastener. The heading machine automatically processes, the wire into semi-finished products.

The machine can produce Truss Head, Countersunk Head, Set Screw, Wood Screw, Chipboard Screw, Self Tapping Screw, Flat Head Hex Head, Pan Head, Hexagon Head, Socket Head, Button Head and so on.

Professional V