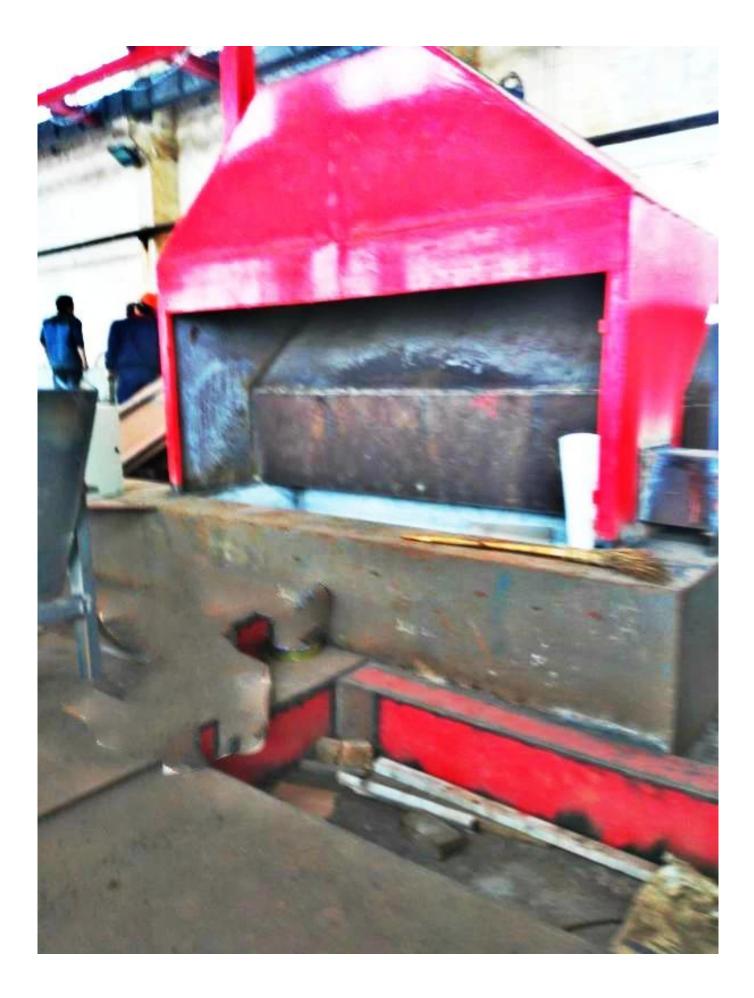

## **Product Description:**

Zinc pot temperature control: using single loop PID automatic controllable silicon regulator cabinet is galvanizing process in accordance with the requirements of selfdeveloped design, with manual, automatic adjustment of the characteristics, the zinc pot temperature control within plus or minus 2 DEG C. The control cabinet can according to the continuous production of automatic power control, production task less power with less (power consumption less), the production task multi power can guarantee zinc temperature timely rise up, does not affect the production. The production according to the level of the zinc temperature, the size of the workpiece power can be automatically adjusted.

Heater: the factory production of high strength of quartz glass tube, has the advantages of high temperature resistance, high strength, resistance wire by Beijing Shougang iron chromium aluminum wire and has the advantages of high temperature resistance, long life and other characteristics.