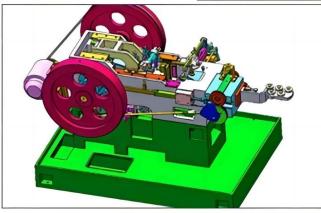

# **DETAILS SHOW**

try whole plant equipment with automatic thread rolling machine supporting the professional equipment cold heading machine.

Its purpose is selected, such as carbon steel, stainless steel, aluminum, copper and other metal wire, with a suitable mold, according to wire made allowable pressure ratio in effect under the slider crank rod driven,

### SAFETY INSTRUCTIONS

The head machine is a professional cold upsetting forming machine which is matched with automatic wire rolling machine in the whole plant of fastener industry.

Its purpose is to the selected such as carbon steel, stainless steel, aluminum, copper and other metal wire, with appropriate mould, according to the allowable pressure wire than, under the effect of crankshaft connecting rod drive the slider, automated, fast after the required size of the wire will be automatically shear, extrusion in the mould for needed fastener head type, stem diameter, facilitate thread rolling, or become a qualified rivet type fastener. The heading machine automatically processes the wire into semi-finished products.