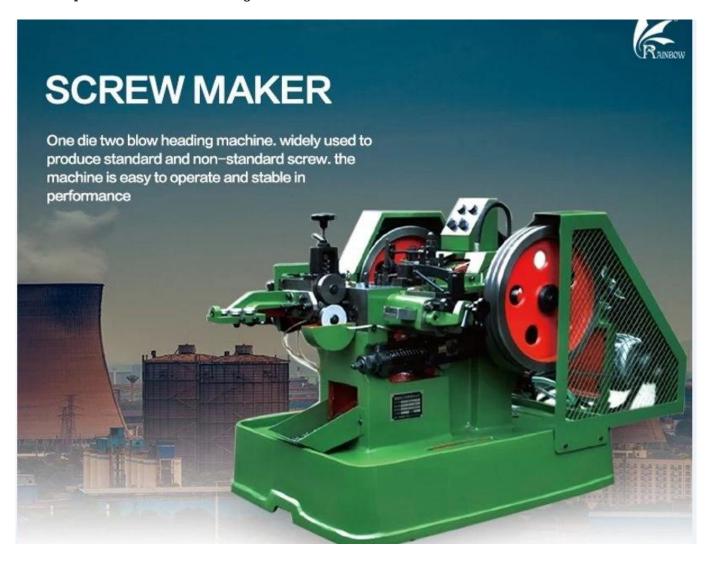

# **DETAILS SHOW**

try whole plant equipment with automatic thread rolling machine supporting the professional equipment cold heading machine.

Its purpose is selected, such as carbon steel, stainless steel, aluminum, copper and other metal wire, with a suitable mold, according to wire made allowable pressure ratio in effect under the slider crank rod driven,

### SAFETY INSTRUCTIONS

The head machine is a professional cold upsetting forming machine which is matched with automatic wire rolling machine in the whole plant of fastener industry.

Its purpose is to the selected such as carbon steel, stainless steel, aluminum, copper and other metal wire, with appropriate mould, according to the allowable pressure wire than, under the effect of crankshaft connecting rod drive the slider, automated, fast after the required size of the wire will be automatically shear, extrusion in the mould for needed fastener head type, stem diameter, facilitate thread rolling, or become a qualified rivet type fastener. The heading machine automatically processes the wire into semi-finished products.