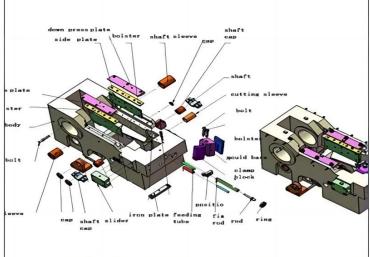

# **DETAILS SHOW**

try whole plant equipment with automatic thread rolling machine supporting the professional equipment cold heading machine.

Its purpose is selected, such as carbon steel, stainless steel, aluminum, copper and other metal wire, with a suitable mold, according to wire made allowable pressure ratio in effect under the slider crank rod driven,

### SAFETY INSTRUCTIONS

The head machine is a professional cold upsetting forming machine which is matched with automatic wire rolling machine in the whole plant of fastener industry.

Its purpose is to the selected such as carbon steel, stainless steel, aluminum, copper and other metal wire, with appropriate mould, according to the allowable pressure wire than, under the effect of crankshaft connecting rod drive the slider, automated, fast after the required size of the wire will be automatically shear, extrusion in the mould for needed fastener head type, stem diameter, facilitate thread rolling, or become a qualified rivet type fastener. The heading machine automatically processes the wire into semi-finished products.