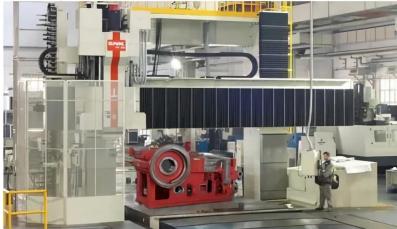

# **DETAILS SHOW**

try whole plant equipment with automatic thread rolling machine supporting the professional equipment cold heading machine.

Its purpose is selected, such as carbon steel, stainless steel, aluminum, copper and other metal wire, with a suitable mold, according to wire made allowable pressure ratio in effect under the slider crank rod driven,

### SAFETY INSTRUCTIONS

The head machine is a professional cold upsetting forming machine which is matched with automatic wire rolling machine in the whole plant of fastener industry.

Its purpose is to the selected such as carbon steel, stainless steel, aluminum, copper and other metal wire, with appropriate mould, according to the allowable pressure wire than, under the effect of crankshaft connecting rod drive the slider, automated, fast after the required size of the wire will be automatically shear, extrusion in the mould for needed fastener head type, stem diameter, facilitate thread rolling, or become a qualified rivet type fastener. The heading machine automatically processes the wire into semi-finished products.