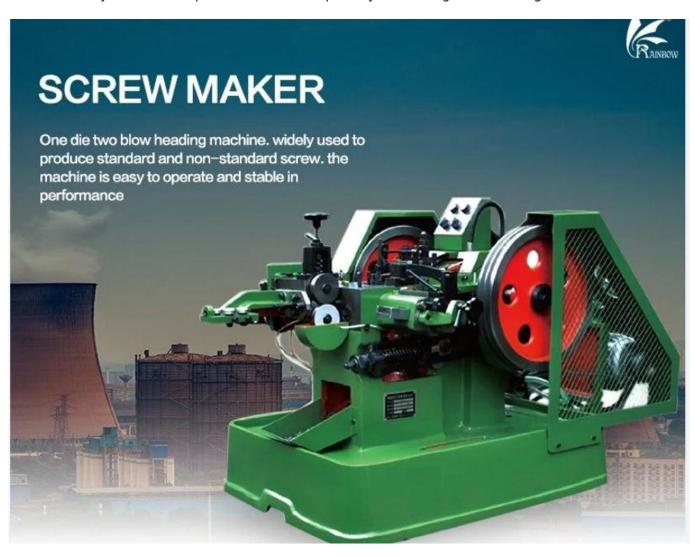

#### **Machine Features:**

- 1. These cold heading machines are fully automatic and easy to operate with little training, fitted with Solid Die to produce blank for Bolts, Screws, Rivets and other similar components. Cut off and knock out mechanism have safely devices that will stop any major accident if any abnormal function occurs in machines.
- 2. A positive knock out provision had been made on the 1st and 2nd punches to eliminate the possibility of parts sticking to these punches during the operations.
- 3. On some extra charges machines will be equipped with Pneumatic Clutch & Automatic Centralized Lubrications systems which provides sufficient quantity lubricating to all bearing surface.

# **DETAILS SHOW**

try whole plant equipment with automatic thread rolling machine supporting the professional equipment cold heading machine.

Its purpose is selected, such as carbon steel, stainless steel, aluminum, copper and other metal wire, with a suitable mold, according to wire made allowable pressure ratio in effect under the slider crank rod driven,

### SAFETY INSTRUCTIONS

The head machine is a professional cold upsetting forming machine which is matched with automatic wire rolling machine in the whole plant of fastener industry.

Its purpose is to the selected such as carbon steel, stainless steel, aluminum, copper and other metal wire, with appropriate mould, according to the allowable pressure wire than, under the effect of crankshaft connecting rod drive the slider, automated, fast after the required size of the wire will be automatically shear, extrusion in the mould for needed fastener head type, stem diameter, facilitate thread rolling, or become a qualified rivet type fastener. The heading machine automatically processes the wire into semi-finished products.