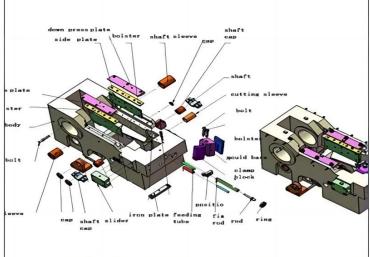

# **DETAILS SHOW**

try whole plant equipment with automatic thread rolling machine supporting the professional equipment cold heading machine.

Its purpose is selected, such as carbon steel, stainless steel, aluminum, copper and other metal wire, with a suitable mold, according to wire made allowable pressure ratio in effect under the slider crank rod driven,

### SAFETY INSTRUCTIONS

The head machine is a professional cold upsetting forming machine which is matched with automatic wire rolling machine in the whole plant of fastener industry.

Its purpose is to the selected such as carbon steel, stainless steel, aluminum, copper and other metal wire, with appropriate mould, according to the allowable pressure wire than, under the effect of crankshaft connecting rod drive the slider, automated, fast after the required size of the wire will be automatically shear, extrusion in the mould for needed fastener head type, stem diameter, facilitate thread rolling, or become a qualified rivet type fastener. The heading machine automatically processes the wire into semi-finished products.

- 1 Body frame is made of iron plate welding
- 2 Spare parts is make from casting
- 3 Inner parts is made of bearing steel