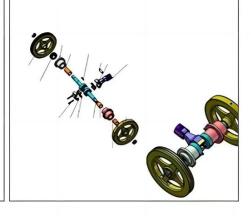

- 1 Body frame is made of iron plate welding
- 2 Spare parts is make from casting
- 3 Inner parts is made of bearing steel