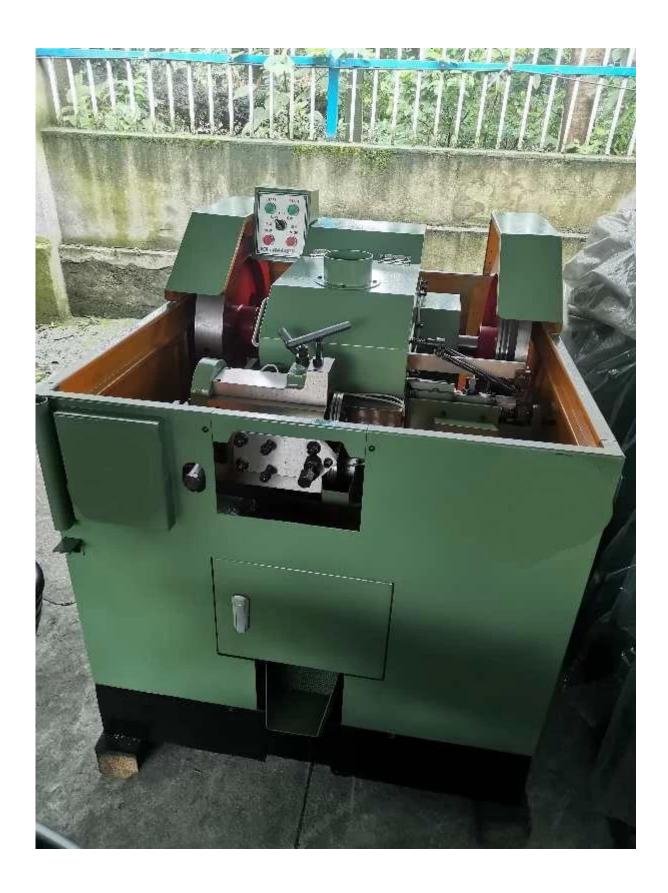

**Heading Machine** 

Model RSH4-40

Max. Blank Diameter (mm) Max. Blank Length (mm) 40 Max. Cut off Length (mm) 48 Stroke (mm) 68 Output (Pcs/Min) 150-180 Main Die Diameter (mm) Φ30X60 Punch Die Diameter (1st) (mm) Φ25X65 Punch Die Diameter (2nd) (mm) Φ25X65 Cut off Die Diameter (mm) Φ13X30 Cutter Size (mm) 10X32X72 Main Motor Power (KW) 4.0HP/3.0KW Machine Size (L\*W\*H) (m) 1.8X0.85X1.15

Approx Weight (Kgs) 1200

For more information, please leave a message, and I can give you detail introduction.

The head machine is a professional cold upsetting forming machine which is matched with automatic wire rolling machine in the whole plant of fastener industry.

#### Safety instructions

Its purpose is to the selected such as carbon steel, stainless steel, aluminum, copper and other metal wire, with appropriate mould, according to the allowable pressure wire than, under the effect of crankshaft connecting rod drive the slider, automated, fast after the required size of the wire will be automatically shear, extrusion in the mould for needed fastener head type, stem diameter, facilitate thread rolling, or become a qualified rivet type fastener. The heading machine automatically processes, the wire into semi-finished products.