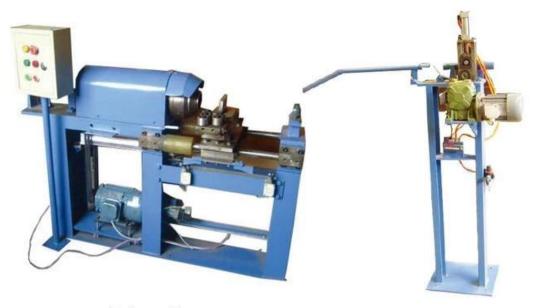

Belt Wire Drawing Machine

Die for Belt Wire Drawing

Coil machine

Coil Collection Machine

**Cutting Machine** 

Washer Tempering Furnace

## Coil machine daily maintenance:

- 1) Jaw chuck washes it once a month,add high temperature yellow oil (300°C). Yellow oil see the photo
- 2 ) Jaw chuck need to add high temperature yellow oil (300°C ) every week.
- 3) every day clean the machine.

Coil machine

Leader wire

Yellow oil