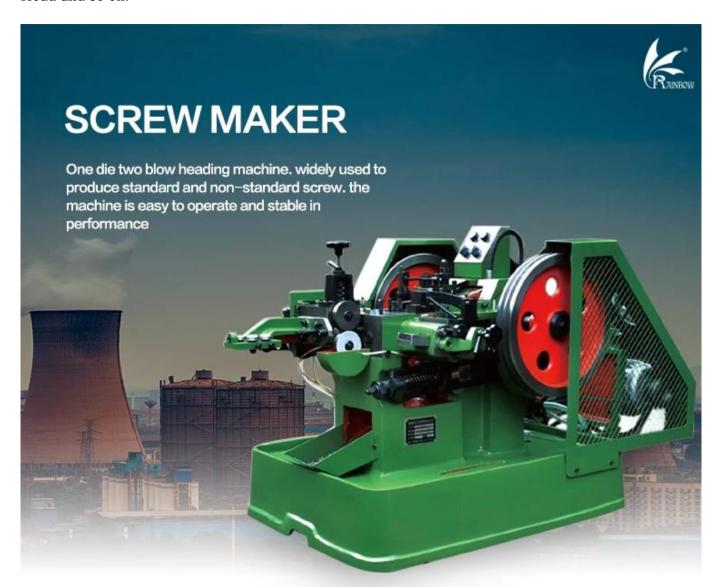

The head machine is a professional cold upsetting forming machine which is matched with automatic wire rolling machine in the whole plant of fastener industry.

(mm)

Its purpose is to the selected such as carbon steel, stainless steel, aluminum, copper and other metal wire, with appropriate mould, according to the allowable pressure wire than, under the effect of crankshaft connecting rod drive the slider, automated, fast after the required size of the wire will be automatically shear, extrusion in the mould for needed fastener head type, stem diameter, facilitate thread rolling, or become a qualified rivet type fastener. The heading machine automatically processes, the wire into semi-finished products.