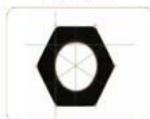

## Items can be detected:

Multi-Height , Multi-width , Length , Internal/external thread diameter , Pitch diameter/thread number, Slanted thread/deformed thread, Head crack, Burrs or chips, Broken pin or recess depth , Across comer/across flat ,Diameter/hole diameter , Roundness, Chamfer , Thread or not ,With coating ,With washer , Cross recess depth , Surface flaw.

何角/真图度/内径/外径 Chamler/Roundness/ Internal/External

表面聚纹 Surface crack

孔径 Aperture

内倒角 Inner bevel

对角/对边 Cacross Comer/Across Flat

孔径/宽度/长度 Aperture / width / length

有无文字 Head Mark

多个孔径 Multiple aperture