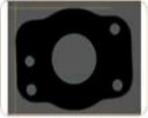

## Items can be detected:

Multi-Height , Multi-width , Length , Internal/external thread diameter , Pitch diameter/thread number, Slanted thread/deformed thread, Head crack, Burrs or chips, Broken pin or recess depth , Across comer/across flat ,Diameter/hole diameter , Roundness, Chamfer , Thread or not ,With coating ,With washer , Cross recess depth , Surface flaw.

何角/真图度/内径/外径 Chamler/Roundness/ Internal/External

表面聚纹 Surface crack

孔径 Aperture

内倒角 Inner bevel

对角/对边 Cacross Comer/Across Flat

孔径/宽度/长度 Aperture / width / length

有无文字 Head Mark

多个孔径 Multiple aperture