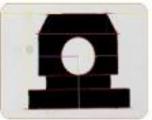

## Items can be detected:

Multi-Height , Multi-width , Length , Internal/external thread diameter , Pitch diameter/thread number, Slanted thread/deformed thread, Head crack, Burrs or chips, Broken pin or recess depth , Across comer/across flat ,Diameter/hole diameter , Roundness, Chamfer , Thread or not ,With coating ,With washer , Cross recess depth , Surface flaw.

焊点高度 The solder joint height

高度、外径 Height, diameter

缺角 Hom

焊点面积 welding points area

倒角直径 Chamfer diameter

花瓣尺寸 Petal size

有无牙/牙距/牙数 WThrood Yos or No Pitch Diamater/Thread Number

插槽宽度 Slot width