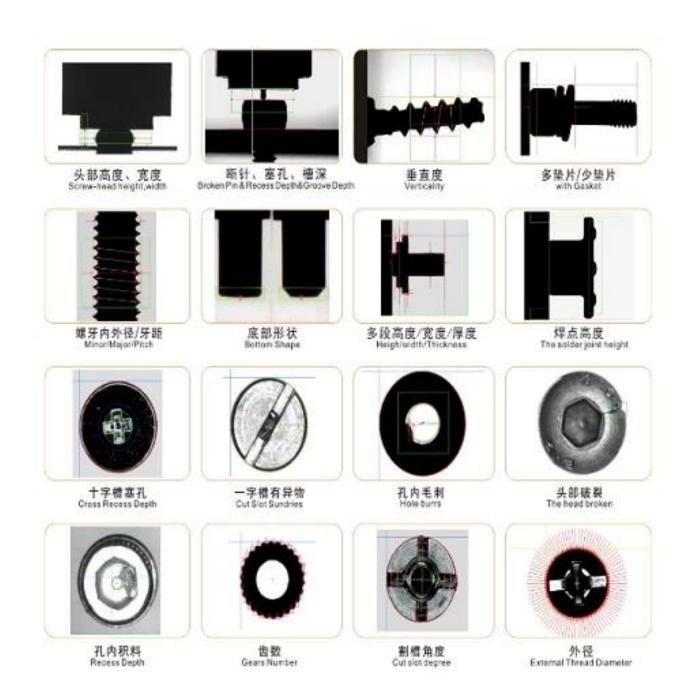

## Items can be detected:

Multi-Height , Multi-width , Length , Internal/external thread diameter , Pitch diameter/thread number, Slanted thread/deformed thread, Head crack, Burrs or chips, Broken pin or recess depth , Across comer/across flat ,Diameter/hole diameter , Roundness, Chamfer , Thread or not ,With coating ,With washer , Cross recess depth , Surface flaw.

何角/真图度/内径/外径 Chamler/Roundness/ Internal/External

表面聚纹 Surface crack

孔径 Aperture

内倒角 Inner bevel

对角/对边 Cacross Comer/Across Flat

孔径/宽度/长度 Aperture / width / length

有无文字 Head Mark

多个孔径 Multiple aperture

焊点高度 The solder joint height

高度、外径 Height, diameter

缺角 Hom

焊点面积 welding points area

倒角直径 Chamfer diameter

花瓣尺寸 Petal size

有无牙/牙距/牙数 WThrood Yos or No Pitch Diamater/Thread Number

插槽宽度 Slot width