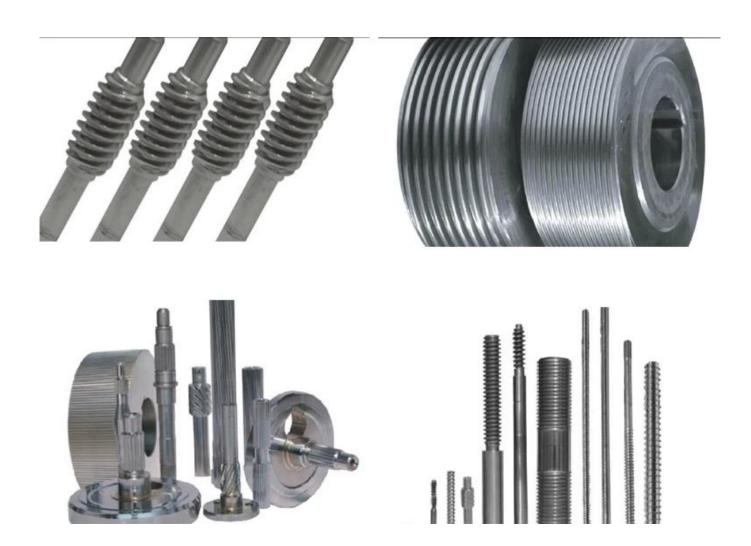

ain axis      |              |             | mm     | 340            |
| Main axis rotation                       |              |             | r.p.m. | 62             |
| Main axis inclination                    |              |             |        | ±5°            |
| Free travel                              |              |             | mm     | 0-16           |
| Center height                            |              |             | mm     | 1000           |
| Gross power                              |              |             | KW     | 18.2           |
| Dimensions[]L×W×H[]                      |              |             | mm     | 1650×1720×1700 |
| Weight                                   |              |             | Kg     | 5100           |

## Finished products show:



**Packing and Shiping:** 



**Exhibition Abroad:**