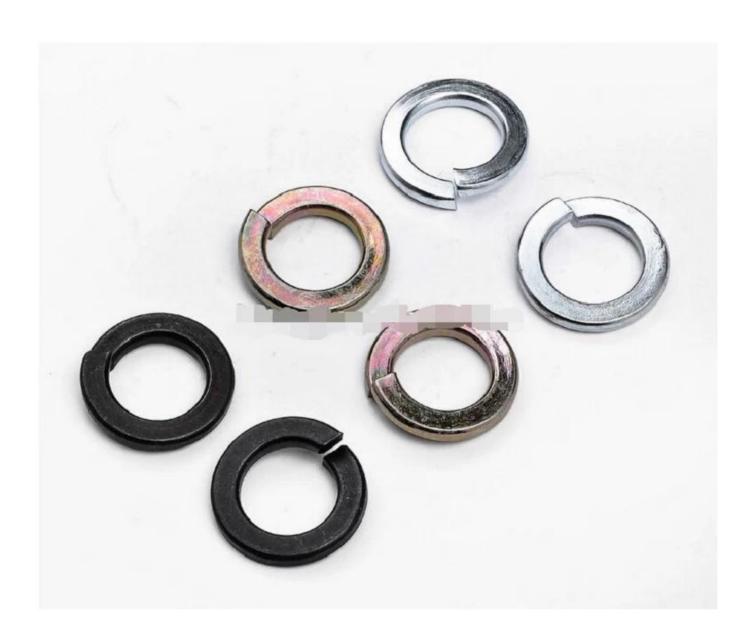

m(inner dia of final product)     | 70        | 2000*1500*2800      | 3000      |
| Mould(round<br>wire to<br>belt wire)<br>material<br>Cr12Movz | 150mm                                     |           |                     |           |
|                                                              | 200mm                                     |           |                     |           |
|                                                              | 150mm mould sheet                         |           |                     |           |
|                                                              | 200mm mould sheet                         |           |                     |           |

All specifications are subject to changes without prior notice

## **Spring washers products:**