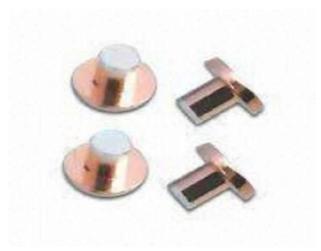

## **Specification**

the machine can make tri-metl rivet. With high efficency and good quality.

Trimetal Composite Contact Cold Header can make six different metals be compounded together under cold state to produce composite contacts according to the technique requirements. Its working process includes the following steps: Sending two different kinds of metal wire into the machine firstly, transmitting them into the mould after being cut off. Then by two times upsetting process, the two kinds of metal become the composite contacts. Finally, the products retreat from the mould and enter into the finished product box.