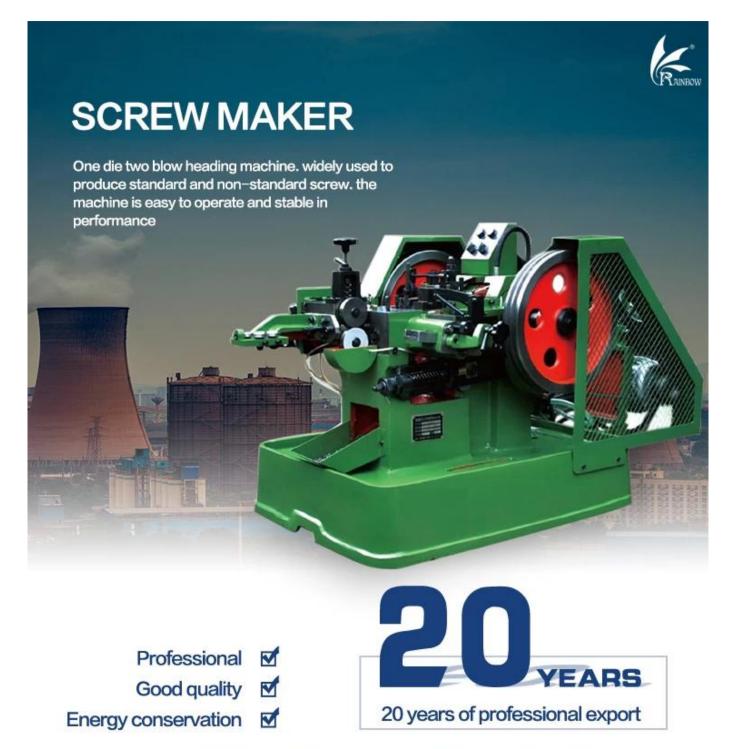

#### For more information, please leave a message, and I can give you detail introduction.

The head machine is a professional cold upsetting forming machine which is matched with automatic wire rolling machine in the whole plant of fastener industry.

#### Safety instructions

Its purpose is to the selected such as carbon steel, stainless steel, aluminum, copper and other metal wire, with appropriate mould, according to the allowable pressure wire than, under the effect of crankshaft connecting rod drive the slider, automated, fast after the required size of the wire will be automatically shear, extrusion in the mould for needed fastener head type, stem diameter, facilitate thread rolling, or become a qualified rivet type fastener. The heading machine automatically processes, the wire into semi-finished products.

The machine can produce Truss Head, Countersunk Head, Set Screw, Wood Screw, Chipboard Screw, Self Tapping Screw, Flat Head Hex Head, Pan Head, Hexagon Head, Socket Head, Button Head and so on.