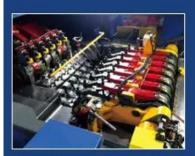

## SUPER HIGH QUALITY UNITS

SWING PNEUMATIC GRIPPER

DIGITAL BAFFLING OPERATED BY HAND WHEEL

DIGITAL FEEDING OPERATED BY HAND WHEEL

SLIDING SCREWED SLEEVE OF REAR K.O.

**CUT OFF PART** 

Due to the high accurate multi-function compound gripping mechanism, there are translational wide open gripper, nut gripper and turnover wide open gripper, and these 3 grippers can be interchanged and shared at will. However the key breakthrough design is that the turnover wide open gripper can both turn over and widely open, it expands the production range for different kinds of abnormal parts and reduces the manufacturing cost for the dies.

AIR CLUTCH

OPERATING SYSTEM

REAR KNOCK OUT MECHANISM

ELECTRICAL DIGITAL FEEDING

THE SWING OF GRIPPER IS DRIVEN BY CONJUGATE CAM

High accuracy main sliding block is designed to be connected with rear wing for letting it run stably and precisely, the bottom of front and back wing is adopted super wearing inserted copper plate with self lubrication, it can ensure accuracy and extend service life. The post stations of punching tool can be fulfiled the function of reverse punching.