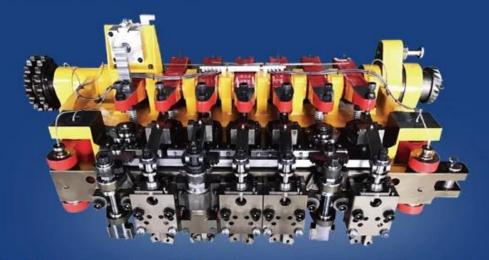

1. These cold heading ma



Good quality

Energy conservation



## SUPER HIGH QUALITY UNITS



SWING PNEUMATIC GRIPPER



DIGITAL BAFFLING OPERATED BY HAND WHEEL



DIGITAL FEEDING OPERATED BY HAND WHEEL



SLIDING SCREWED SLEEVE OF REAR K.O.



**CUT OFF PART** 



Due to the high accurate multi-function compound gripping mechanism, there are translational wide open gripper, nut gripper and turnover wide open gripper, and these 3 grippers can be interchanged and shared at will. However the key breakthrough design is that the turnover wide open gripper can both turn over and widely open, it expands the production range for different kinds of abnormal parts and reduces the manufacturing cost for the dies.



AIR CLUTCH



OPERATING SYSTEM



REAR KNOCK OUT MECHANISM



ELECTRICAL DIGITAL FEEDING



THE SWING OF GRIPPER IS DRIVEN BY CONJUGATE CAM



High accuracy main sliding block is designed to be connected with rear wing for letting it run stably and precisely, the bottom of front and back wing is adopted super wearing inserted copper plate with se