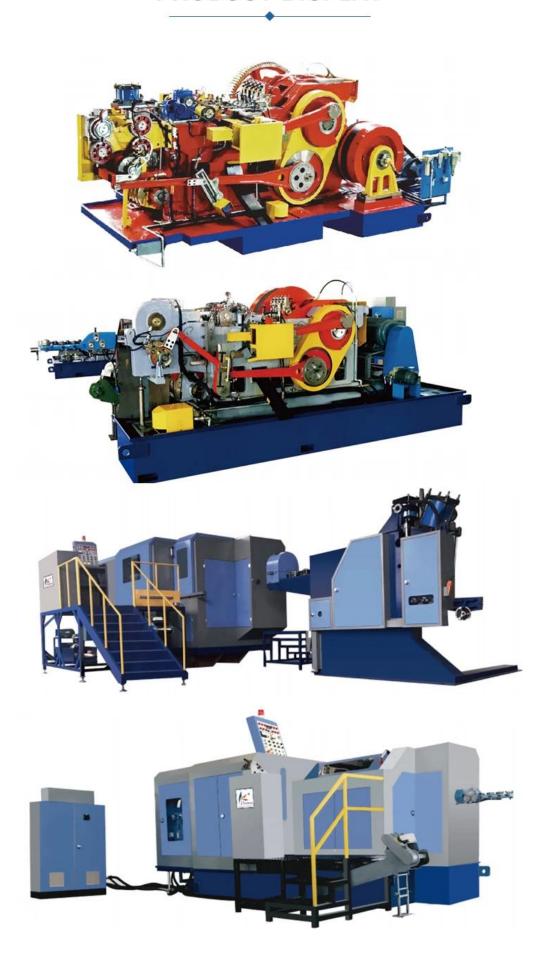

grippers can be interchanged and shared at will. However the key breakthrough design is that the turnover wide open gripper can both turn over and widely open, it expands the production range for different kinds of abnormal parts and reduces the manufacturing cost for the dies.



AIR CLUTCH



OPERATING SYSTEM



REAR KNOCK OUT MECHANISM



ELECTRICAL DIGITAL FEEDING



THE SWING OF GRIPPER IS DRIVEN BY CONJUGATE CAM



High accuracy main sliding block is designed to be connected with rear wing for letting it run stably and precisely, the bottom of front and back wing is adopted super wearing inserted copper plate with self lubrication, it can ensure accuracy and extend service life. The post stations of punching tool can be fulfiled the function of reverse punching.

## PRODUCT DISPLAY





## COMPANY PROFILE

Harbin Rainbow Technology Co.,Ltd comes from China National Machinery Import and Export Corp. Harbin branch. The main business is manufacturing cold forging machine, Bolt Maker, Nut Maker, Part Former, Screw Heading Machine, Thread Rolling Machine, Wire Drawing Machine and Mesh Belt Furnace,Zinc plating plant. etc.



We abide by the principles of honesty, credibility, and mutual-benefit, and do our best to serve clients and customers both at home and abroad. With our top-notch professional knowledge and trading experience, we have seen our market development ability and actual business growth with an increasingly faster pace. We sincerely look forward to working with you to facility your company's foreign market development and China market expansion. Let's build a