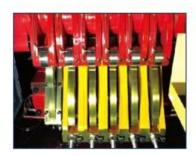

## SUPER HIGH QUALITY UNITS

SWING PNEUMATIC GRIPPER

DIGITAL BAFFLING OPERATED BY HAND WHEEL

DIGITAL FEEDING OPERATED BY HAND WHEEL

SLIDING SCREWED SLEEVE OF REAR K.O.

**CUT OFF PART** 

Due to the high accurate multi-function compound gripping mechanism, there are translational wide open gripper, nut gripper and turnover wide open gripper, and these 3 grippers can be interchanged and shared at will. However the key breakthrough design is that the turnover wide open gripper can both turn over and widely open, it expands the production range for different kinds of abnormal parts and reduces the manufacturing cost for the dies.