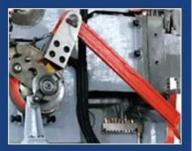

## SUPER HIGH QUALITY UNITS

SWING PNEUMATIC GRIPPER

DIGITAL BAFFLING OPERATED BY HAND WHEEL

DIGITAL FEEDING OPERATED BY HAND WHEEL

SLIDING SCREWED SLEEVE OF REAR K.O.

**CUT OFF PART** 

Due to the high accurate multi-function compound gripping mechanism, there are translational wide open gripper, nut gripper and turnover wide open gripper, and these 3 grippers can be interchanged and shared at will. However the key breakthrough design is that the turnover wide open gripper can both turn over and widely open, it expands the production range for different kinds of abnormal parts and reduces the manufacturing cost for the dies.

AIR CLUTCH

OPERATING SYSTEM

REAR KNOCK OUT MECHANISM

ELECTRICAL DIGITAL FEEDING

THE SWING OF GRIPPER IS DRIVEN BY CONJUGATE CAM

High accuracy main sliding block is designed to be connected with rear wing for letting it run stably and precisely, the bottom of front and back wing is adopted super wearing inserted copper plate with self lubrication, it can ensure accuracy and extend service life. The post stations of punching tool can be fulfiled the function of reverse punching.