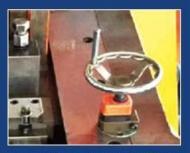

AIR CLUTCH

OPERATING SYSTEM

REAR KNOCK OUT MECHANISM

ELECTRICAL DIGITAL FEEDING

THE SWING OF GRIPPER IS DRIVEN BY CONJUGATE CAM

High accuracy main sliding block is designed to be connected with rear wing for letting it run stably and precisely, the bottom of front and back wing is adopted super wearing inserted copper plate with self lubrication, it can ensure accuracy and extend service life. The post stations of punching tool can be fulfiled the function of reverse punching.

- 2. A positive knock out provision had been made on the 1st and 2nd punches to eliminate the possibility of parts sticking to these punches during the operations.
- 3. On some extra charges machines will be equipped with Pneumatic Clutch & Automatic Centralized Lubrications systems which provides sufficient quantity lubricating to all bearing surface.