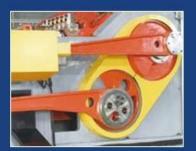

## SUPER HIGH QUALITY UNITS

SWING PNEUMATIC GRIPPER

DIGITAL BAFFLING OPERATED BY HAND WHEEL

DIGITAL FEEDING OPERATED BY HAND WHEEL

SLIDING SCREWED SLEEVE OF REAR K.O.

**CUT OFF PART** 

Due to the high accurate multi-function compound gripping mechanism, there are translational wide open gripper, nut gripper and turnover wide open gripper, and these 3 grippers can be interchanged and shared at will. However the key breakthrough design is that the turnover wide open gripper can both turn over and widely open, it expands the production range for different kinds of abnormal parts and reduces the manufacturing cost for the dies.

AIR CLUTCH

OPERATING SYSTEM

REAR KNOCK OUT MECHANISM

ELECTRICAL DIGITAL FEEDING

THE SWING OF GRIPPER IS DRIVEN BY CONJUGATE CAM

High accuracy main sliding block is designed to be connected with rear wing for letting it run stably and precisely, the bottom of front and back wing is adopted super wearing inserted copper plate with self lubrication, it can ensure accuracy and extend service life. The post stations of punching tool can be fulfiled the function of reverse punching.