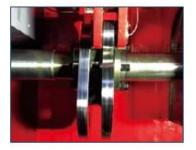

AIR CLUTCH

OPERATING SYSTEM

REAR KNOCK OUT MECHANISM

ELECTRICAL DIGITAL FEEDING

THE SWING OF GRIPPER IS DRIVEN BY CONJUGATE CAM

High accuracy main sliding block is designed to be connected with rear wing for letting it run stably and precisely, the bottom of front and back wing is adopted super wearing inserted copper plate with self lubrication, it can ensure accuracy and extend service life. The post stations of punching tool can be fulfiled the function of reverse punching.