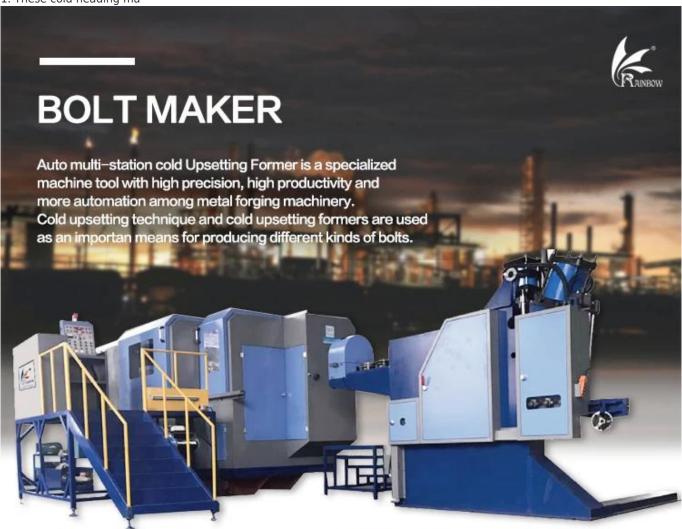

1. These cold heading ma

Good quality

Energy conservation

chines are fully automatic and easy to operate with little training, fitted with Solid Die to produce blank for Bolts, Screws,

Rivets and other similar components. Cut off and knock out mechanism have safely devices that will stop any major accident if any abnormal function occurs in machines.

- 2. A positive knock out provision had been made on the 1st and 2nd punches to eliminate the possibility of parts sticking to these punches during the operations.
- 3. On some extra charges machines will be equipped with Pneumatic Clutch & Automatic Centralized Lubrications systems which provides sufficient quantity lubricating to all bearing surface.