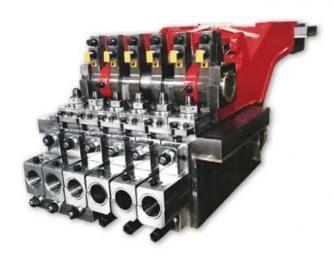

## SUPER HIGH QUALITY UNITS

SWING PNEUMATIC GRIPPER

DIGITAL BAFFLING OPERATED BY HAND WHEEL

DIGITAL FEEDING OPERATED BY HAND WHEEL

SLIDING SCREWED SLEEVE OF REAR K.O.

**CUT OFF PART** 

Due to the high accurate multi-function compound gripping mechanism, there are translational wide open gripper, nut gripper and turnover wide open gripper, and these 3 grippers can be interchanged and shared at will. However the key breakthrough design is that the turnover wide open gripper can both turn over and widely open, it expands the production range for different kinds of abnormal parts and reduces the manufacturing cost for the dies.

AIR CLUTCH

OPERATING SYSTEM

REAR KNOCK OUT MECHANISM

ELECTRICAL DIGITAL FEEDING

THE SWING OF GRIPPER IS DRIVEN BY CONJUGATE CAM

High accuracy main sliding block is designed to be connected with rear wing for letting it run stably and precisely, the bottom of front and back wing is adopted super wearing inserted copper plate with self lubrication, it can ensure accuracy and extend service life. The post stations of punching tool can be fulfiled the function of reverse punching.