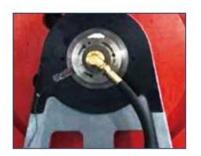

AIR CLUTCH

OPERATING SYSTEM

REAR KNOCK OUT MECHANISM

ELECTRICAL DIGITAL FEEDING

THE SWING OF GRIPPER IS DRIVEN BY CONJUGATE CAM

High accuracy main sliding block is designed to be connected with rear wing for letting it run stably and precisely, the bottom of front and back wing is adopted super wearing inserted copper plate with self lubrication, it can ensure accuracy and extend service life. The post stations of punching tool can be fulfiled the function of reverse punching.