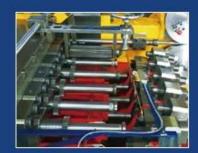

1. These cold heading ma



Good quality

Energy conservation



## SUPER HIGH QUALITY UNITS



SWING PNEUMATIC GRIPPER



DIGITAL BAFFLING OPERATED BY HAND WHEEL



DIGITAL FEEDING OPERATED BY HAND WHEEL



SLIDING SCREWED SLEEVE OF REAR K.O.



**CUT OFF PART** 



Due to the high accurate multi-function compound gripping mechanism, there are translational wide open gripper, nut gripper and turnover wide open gripper, and these 3 grippers can be interchanged and shared at will. However the key breakthrough design is that the turnover wide open gripper can both turn over and widely open, it expands the production range for different kinds of abnormal parts and reduces the manufacturing cost for the dies.



AIR CLUTCH



OPERATING SYSTEM



REAR KNOCK OUT MECHANISM



ELECTRICAL DIGITAL FEEDING



THE SWING OF GRIPPER IS DRIVEN BY CONJUGATE CAM



High accuracy main sliding block is designed to be connected with rear wing for letting it run stably and precisely, the bottom of front and back