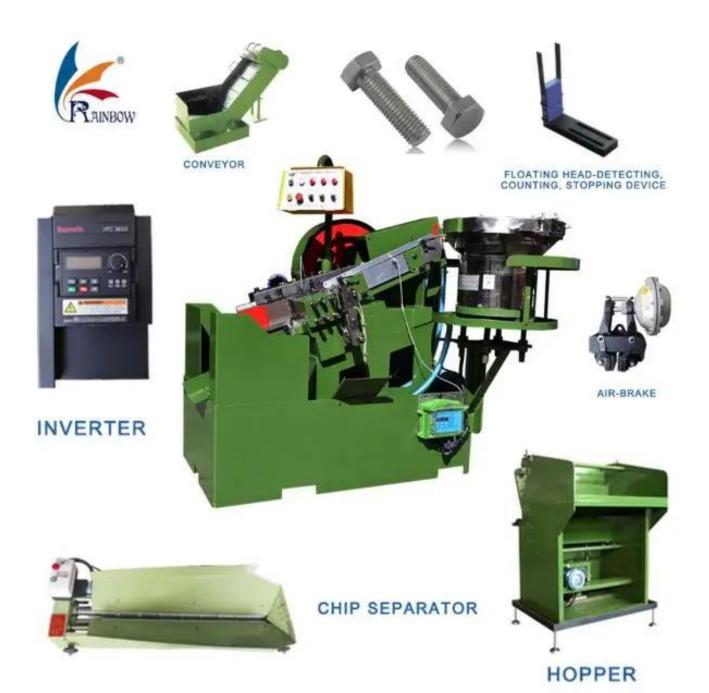

## **PRODUCT FEATURES**

All applications and functions of the thread rolling machine

All multi-station models apply air clutch brake with small starting current, allowing operation modes of "Inching"," Single Stroke" and "Continuous Running". The main sliding table can automatically stop at its rear position while operated under "Single Stroke" and " Continuous Running" modes, so as to obtain maximum space for adjustment.