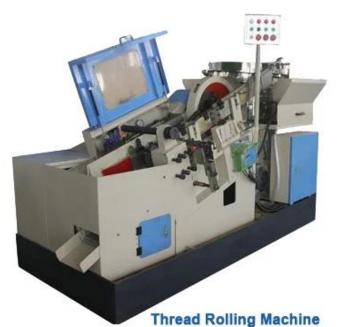

## **Products Description**

## **PRODUCT FEATURES**

All applications and functions of the thread rolling machine

All multi-station models apply air clutch brake with small starting current, allowing operation modes of "Inching"," Single Stroke" and "Continuous Running". The main sliding table can automatically stop at its rear position while operated under "Single Stroke" and " Continuous Running" modes, so as to obtain maximum space for adjustment.