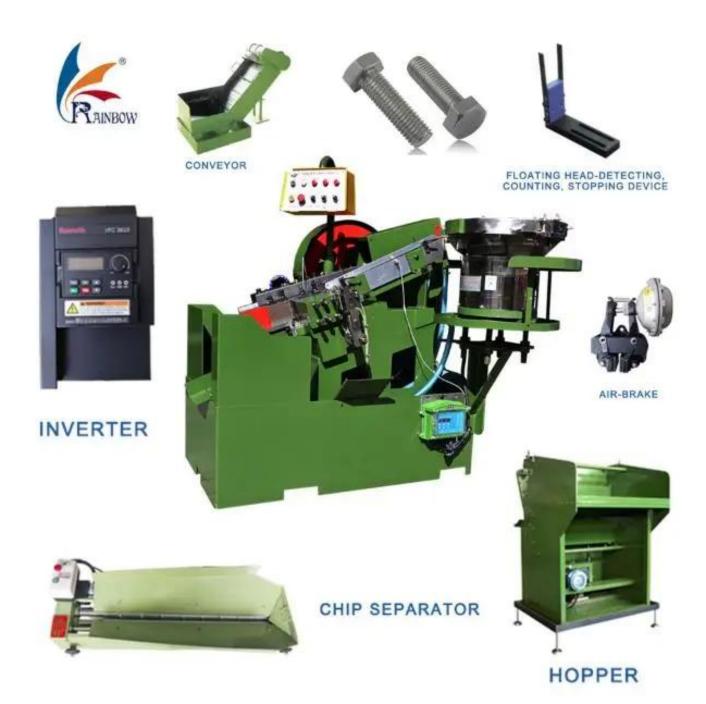

## PRODUCT FEATURES

## All applications and functions of the thread rolling machine

◆ All multi-station models apply air clutch brake with small starting current, allowing operation modes of "Inching"," Single Stroke" and "Continuous Running". The main sliding table can automatically stop at its rear position while operated under "Single Stroke" and " Continuous Running" modes, so as to obtain maximum space for adjustment.