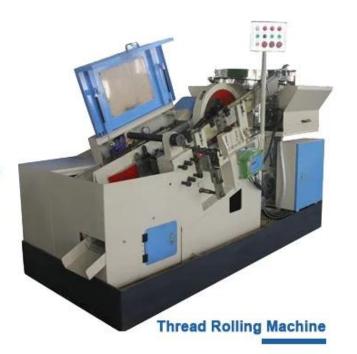

## All applications and functions of the thread rolling machine

◆ All multi-station models apply air clutch brake with small starting current, allowing operation modes of "Inching"," Single Stroke" and "Continuous Running". The main sliding table can automatically stop at its rear position while operated under "Single Stroke" and " Continuous Running" modes, so as to obtain maximum space for adjustment.

PRODUCT ADVANTAGES / Stable, easy to operate, high accuracy, high efficiency, can be full automatic processing thread, straight, textured.